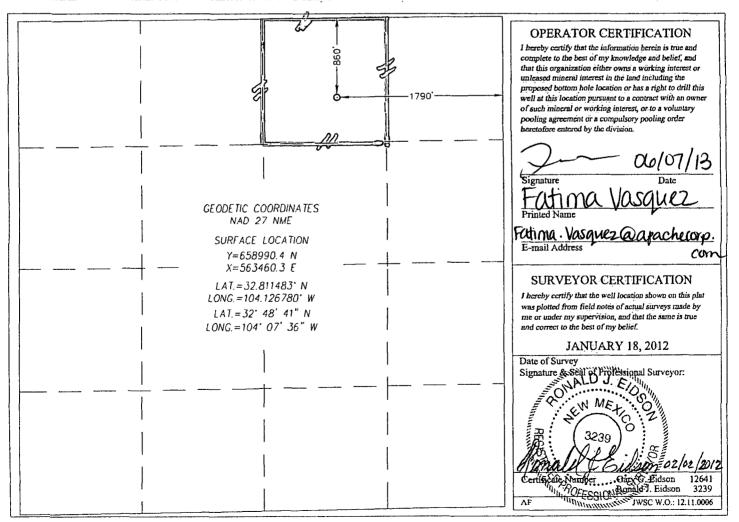

## WELL LOCATION AND ACREAGE DEDICATION PLAT

| 30-015-                                        | 39921    | 0        | 9683               | 30       | Ar-           | tesia, all       | oneta-ye      | (Q) OS         |             |  |
|------------------------------------------------|----------|----------|--------------------|----------|---------------|------------------|---------------|----------------|-------------|--|
| Property Code                                  |          |          | Property Name      |          |               |                  |               | w              | Well Number |  |
| 308723                                         |          |          | NB TWEEN STATE     |          |               |                  |               |                | 031         |  |
| OGRID No.                                      |          |          | Operator Name      |          |               |                  |               |                | Elevation   |  |
| 873                                            |          |          | APACHE CORPORATION |          |               |                  |               |                | 3687'       |  |
| Surface Location                               |          |          |                    |          |               |                  |               |                |             |  |
| UL or lot No.                                  | Section  | Township | Range              | Lot Idn  | Feet from the | North/South line | Feet from the | East/West line | County      |  |
| В                                              | 25       | 17-S     | 28-E               |          | 860           | NORTH            | 1790          | EAST           | EDDY        |  |
| Bottom Hole Location If Different From Surface |          |          |                    |          |               |                  |               |                |             |  |
| UL or lot No.                                  | Section  | Township | Range              | Lot ldn  | Feet from the | North/South line | Feet from the | East/West line | County      |  |
| Dedicated Acres                                | Joint or | Infill C | onsolidation C     | ode Orde | т No.         |                  |               |                |             |  |