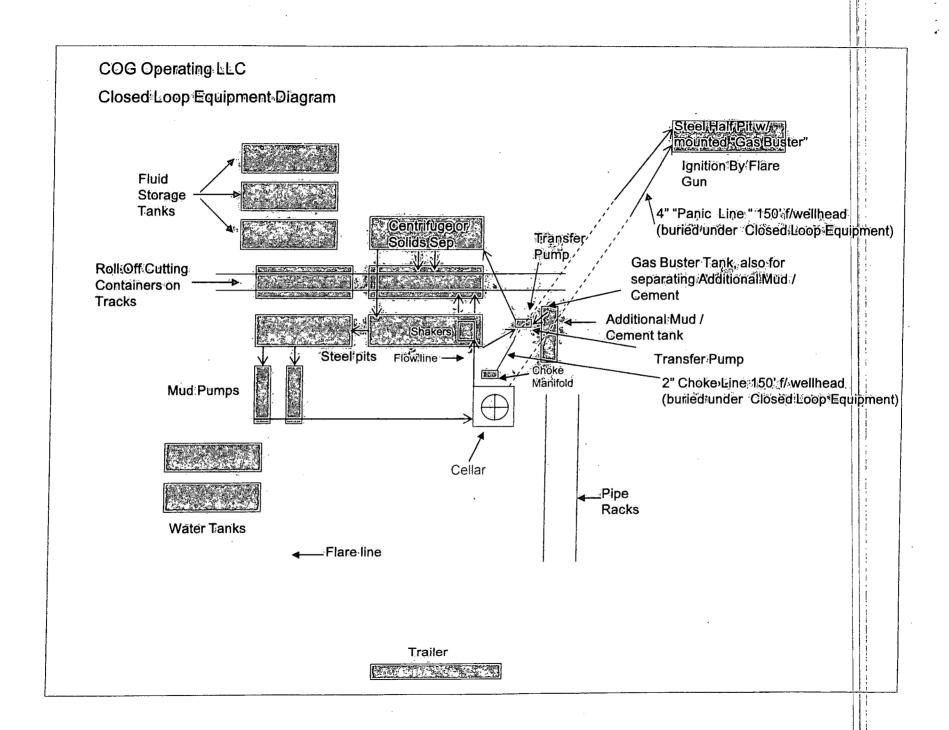

## Closed Loop Operation & Maintenance Procedure

All drilling fluid circulated over shaker(s) with cuttings discharged into roll off container.

Fluid and fines below shaker(s) are circulated with transfer-pump through-centrifuge(s) or solids separator with cuttings and fines discharged into roll off container.

Fluid is continuously re-circulated through equipment with polymer added to aid separation of cutting fines.

Roll off containers are lined and de-watered with fluids re-circulated into system.

Additional tank is used to capture unused drilling fluid or cement returns from casing jobs.

This equipment will be maintained 24 hrs./day by solids control personnel and or rig crews that stay on location.

Cuttings will be hauled to either:

CRI (permit number R9166) or GMI (permit number 711-019-001)