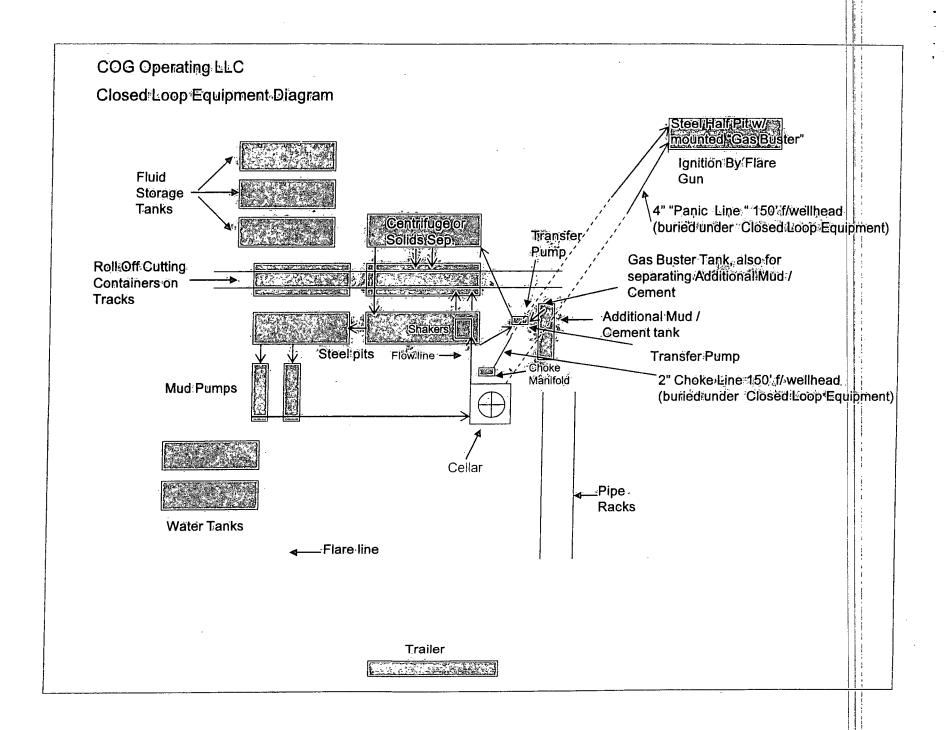

## Closed Loop Operation & Maintenance Procedure

All drilling fluid circulated over shaker(s) with cuttings discharged into roll off container.

Fluid and fines below shaker(s) are circulated with transfer-pump through-centrifuge(s) or solids separator with cuttings and fines discharged into roll off container.

Fluid is continuously re-circulated through equipment with polymer added to aid separation of cutting fines.

Roll off containers are lined and de-watered with fluids re-circulated into system.

Additional tank is used to capture unused drilling fluid or cement returns from casing jobs.