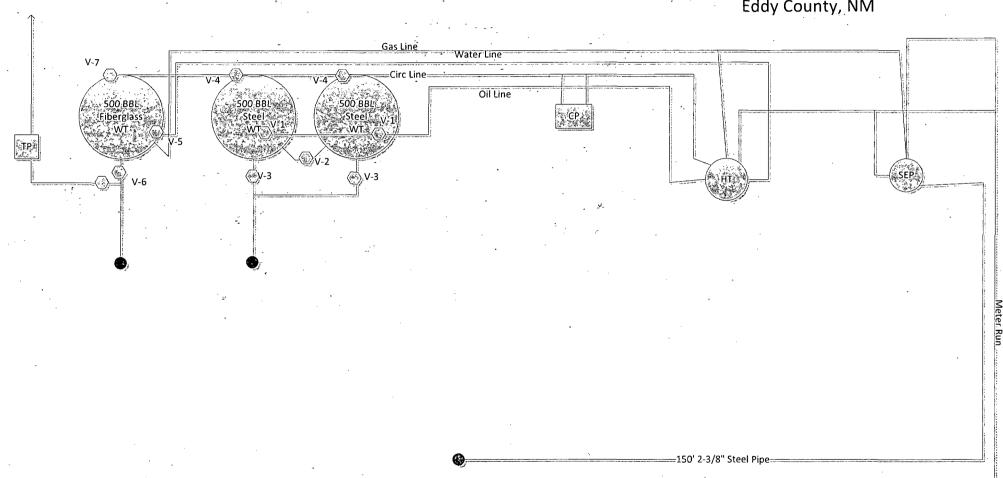

COG Production LLC Cooper 29 Federal #1H NM100555 30-015-36932 Sec.29-T25S-R29E Eddy County, NM

COG Production LLC
Cooper 29 Federal #1H
NM100555
30-015-36932
Sec 29-T25S-R29E
Eddy County, NM

# 1. Production Phase (OT#1)

- A. Valves #1,#2,#4,#5,#7 Open
- B. Valve #3 Closed and Sealed
- C. Valve #6 Closed
  - D. Valves on OT #2 Positioned:
    - 1. Valves #1, #3 &#4 Closed and sealed

#### **Production Phase (OT #2)**

- A. Valves #1,#2,#4,#5,#7 Open
- B. Valve #3 Closed and Sealed
- C. Valve #6 Closed
- D. Valves on OT:#1 and #3 Positioned:
  - 1. Valves #1,#3 & #4 Closed and Sealed

## II. Sales Phase (OT#1)

- A. Valves #1,#2 and #4 Closed and Sealed
- B. Valve #3 on OT #1 Open
- C. Valves on OT #2 Positioned:
- 1. Valve #1 Open
  - 2. Valve#2, #3 and #4 Closed and Sealed

### Sales Phase (OT#2)

- A. Valves #1,#2and #4 Closed and Sealed
- B. Valve #3 on OT #2 Open
- C. Valves on OT #1 Positioned:
  - 1. Valve #1 Open
  - 2. Valve #2, #3 and #4 Closed and Sealed