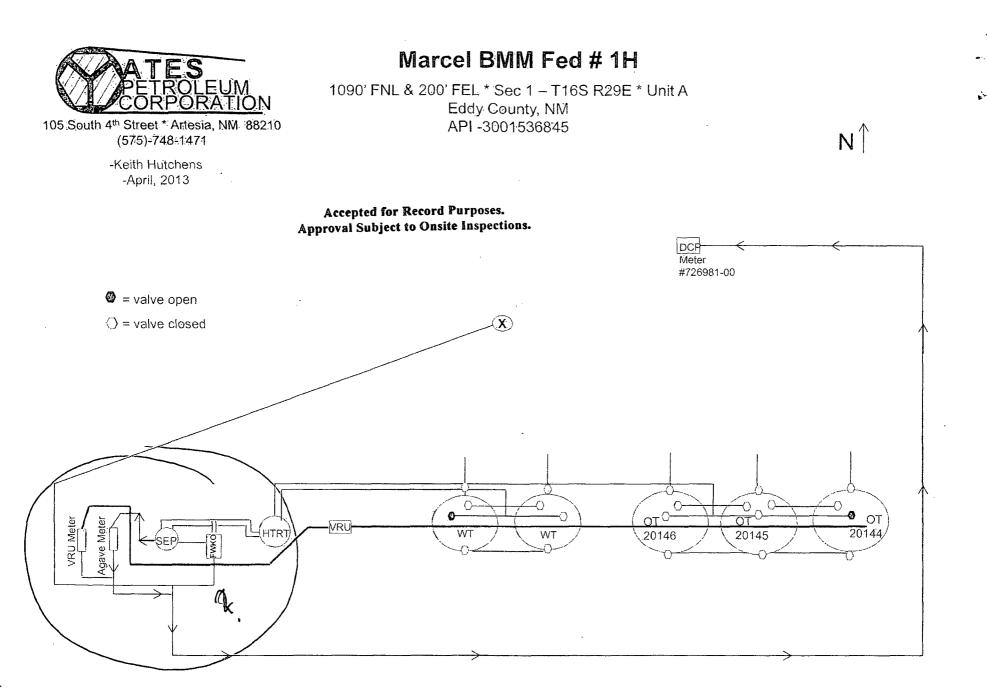

## OCD Artesia

| Form 3160-5<br>(August 2007) UNITED STATES<br>DEPARTMENT OF THE INTERIOR<br>BUREAU OF LAND MANAGEMENT<br>SUNDRY NOTICES AND REPORTS ON WELLS<br>Do not use this form for proposals to drill or to re-enter an<br>abandoned well. Use form 3160-3 (APD) for such proposals. |                                                                                                                                     |                                                                      |                                                   | FORM APPROVED<br>OMB NO. 1004-0135<br>Expires: July 31, 2010<br>5. Lease Serial No.<br>NMNM107383<br>6. If Indian, Allottee or Tribe Name |                                                                                                                   |                                                    |
|----------------------------------------------------------------------------------------------------------------------------------------------------------------------------------------------------------------------------------------------------------------------------|-------------------------------------------------------------------------------------------------------------------------------------|----------------------------------------------------------------------|---------------------------------------------------|-------------------------------------------------------------------------------------------------------------------------------------------|-------------------------------------------------------------------------------------------------------------------|----------------------------------------------------|
| SUBMIT IN TRIPLICATE - Other instructions on reverse side.         1. Type of Well         Soli Well         Oil Well         Oil Well                                                                                                                                     |                                                                                                                                     |                                                                      |                                                   |                                                                                                                                           | <ol> <li>If Unit or CA/Agreement, Name and/or No.</li> <li>Well Name and No.<br/>MARCEL BMM FEDERAL 1H</li> </ol> |                                                    |
|                                                                                                                                                                                                                                                                            |                                                                                                                                     |                                                                      |                                                   |                                                                                                                                           |                                                                                                                   |                                                    |
| 3a. Address<br>105 SOUTH FOURTH STREI<br>ARTESIA, NM 88210                                                                                                                                                                                                                 |                                                                                                                                     | b. (include area code) 10. Field and Pool                            |                                                   |                                                                                                                                           | r Exploratory<br>TANK; WOLFCMP                                                                                    |                                                    |
| 4. Location of Well (Footage, Sec., 7                                                                                                                                                                                                                                      | · · · · · · · · · · · · · · · · · · ·                                                                                               | 11. County or Parish, and State                                      |                                                   |                                                                                                                                           |                                                                                                                   |                                                    |
| Sec 1 T16S R29E NENE 109                                                                                                                                                                                                                                                   |                                                                                                                                     | EDDY COUNTY COUNTY, NM                                               |                                                   |                                                                                                                                           |                                                                                                                   |                                                    |
| 12. CHECK APP                                                                                                                                                                                                                                                              | ROPRIATE BOX(ES) TO                                                                                                                 | INDICATE NA                                                          | TURE OF                                           | NOTICE, I                                                                                                                                 | REPORT, OR OTHE                                                                                                   | ER DATA                                            |
| TYPE OF SUBMISSION                                                                                                                                                                                                                                                         | TYPE OF ACTION                                                                                                                      |                                                                      |                                                   |                                                                                                                                           |                                                                                                                   |                                                    |
| <ul> <li>Notice of Intent</li> <li>Subsequent Report</li> </ul>                                                                                                                                                                                                            | <ul><li>Acidize</li><li>Alter Casing</li></ul>                                                                                      | <ul><li>Deepen</li><li>Fracture Treat</li></ul>                      |                                                   | <ul> <li>Production (Start/Resume)</li> <li>Reclamation</li> </ul>                                                                        |                                                                                                                   | ☐ Water Shut-Off ☐ Well Integrity                  |
| Final Abandonment Notice                                                                                                                                                                                                                                                   | <ul> <li>Casing Repair</li> <li>Change Plans</li> <li>Convert to Injection</li> </ul>                                               | New Co Plug and Plug Bac                                             | Abandon                                           | <ul> <li>Recomplete</li> <li>Temporarily Abandon</li> <li>Water Disposal</li> </ul>                                                       |                                                                                                                   | Other<br>Production Facility<br>Changes            |
| If the proposal is to deepen direction<br>Attach the Bond under which the wo<br>following completion of the involved<br>testing has been completed. Final Ai<br>determined that the site is ready for f<br>Yates Petroleum is submitting<br>vapor recovery system.         | rk will be performed or provide it<br>d operations. If the operation resu<br>bandonment Notices shall be filed<br>inal inspection.) | ne Bond No. on file<br>Its in a multiple con<br>only after all requi | with BLM/BI.<br>npletion or rec<br>rements, inclu | A. Required<br>completion in<br>ding reclamat<br>ne use of a                                                                              | subsequent reports shall be<br>a new interval, a Form 31<br>ion, have been completed,                             | e filed within 30 days<br>60-4 shall be filed once |
|                                                                                                                                                                                                                                                                            | ADale 6/20/.<br>, we extend for recorn<br>NMOCD                                                                                     | ໄ <i>ຟ</i> 13<br>'d                                                  |                                                   | NMC                                                                                                                                       | ECEIVED<br>IUN 1 2 2013<br>ICD ARTESIA                                                                            |                                                    |
| 4. I hereby certify that the foregoing is                                                                                                                                                                                                                                  | s true and correct.<br>Electronic Submission #20<br>For YATES PETROL<br>Committed to AFMSS for                                      | EUM CORPORÁ                                                          | TION, sent                                        | to the Carls                                                                                                                              | bad                                                                                                               |                                                    |
| Name(Printed/Typed) MICHELLE TAYLOR                                                                                                                                                                                                                                        |                                                                                                                                     |                                                                      |                                                   |                                                                                                                                           |                                                                                                                   |                                                    |
| Signature (Electronic S                                                                                                                                                                                                                                                    | Submission)                                                                                                                         | Dat                                                                  | e05/06/2                                          | 2013                                                                                                                                      |                                                                                                                   |                                                    |
|                                                                                                                                                                                                                                                                            | THIS SPACE FOR                                                                                                                      | R FEDERAL C                                                          |                                                   |                                                                                                                                           |                                                                                                                   |                                                    |
| Approved By                                                                                                                                                                                                                                                                |                                                                                                                                     | Ti                                                                   | ,                                                 |                                                                                                                                           |                                                                                                                   | Date                                               |
| onditions of approval, if any, are attache<br>rtify that the applicant holds legal or equick<br>the would entitle the applicant to condu                                                                                                                                   | uitable title to those rights in the s                                                                                              | ot warrant or<br>ubject lease                                        | fice                                              | JL                                                                                                                                        | IN - 8 2013                                                                                                       |                                                    |
| tle 18 U.S.C. Section 1001 and Title 43                                                                                                                                                                                                                                    | U.S.C. Section 1212, make it a cr<br>statements or representations as to                                                            | ime for any person                                                   | knowingly and                                     | willfully to                                                                                                                              | Make to any department of                                                                                         | agency of the United                               |