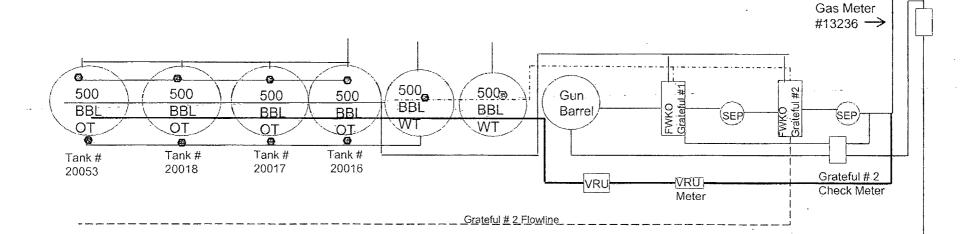

**GRATEFUL BOD #1H** 

786' FNL & 545' FEL \* Sec13 – T18S R29E \* Unit A Eddy County, NM API - 3001538990

(WH)

N

Accepted for Record Purposes.
Approval Subject to Onsite Inspections.

-Keith Hutchens -April, 2013

=Valve Closed

S = Valve Open

This diagram is subject to the Yates Petroleum Corporation August 1983 Security Plan which is on file at 105 South 4th Street, Artesia, NM

Bureau of Land Management Carlsbad Field Office 620 East Greene Street Carlsbad, New Mexico 88220 575-234-5972

Yates Petroleum Corporation Grateful BOD Federal Com 1H & 2H February 2, 2013