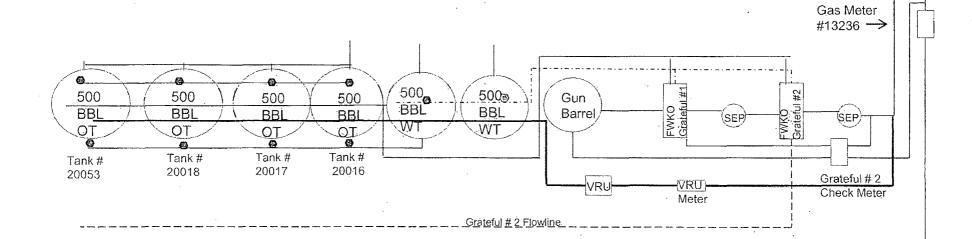

=Valve Closed

S = Valve Open

This diagram is subject to the Yates Petroleum Corporation August 1983 Security Plan which is on file at 105 South 4th Street, Artesia, NM

Bureau of Land Management Carlsbad Field Office 620 East Greene Street Carlsbad, New Mexico 88220 575-234-5972

Yates Petroleum Corporation Grateful BOD Federal Com 1H & 2H February 2, 2013