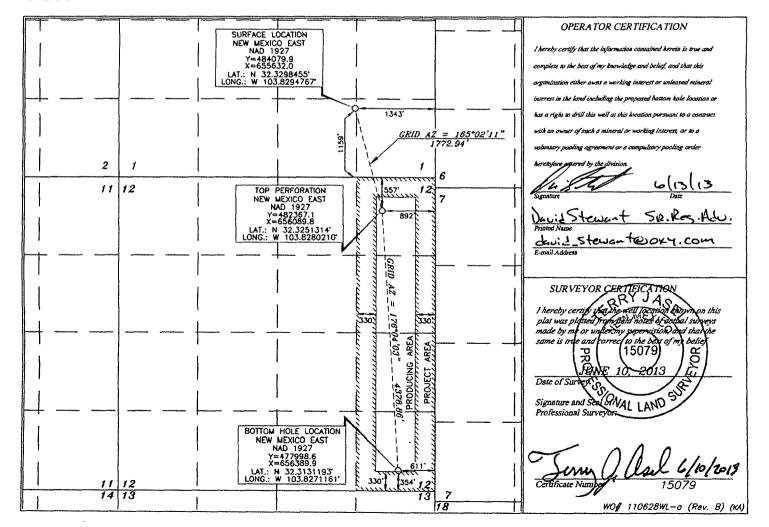

## WELL LOCATION AND ACREAGE DEDICATION PLAT

| API Number<br>30-015-4084 | Pool Code<br>0 50443                                 | Pool Name<br>QUAHADA RIDGE DELAWARE. | SOUTHEAST         |
|---------------------------|------------------------------------------------------|--------------------------------------|-------------------|
| Property Code 39554       | •                                                    | Property Name FEDERAL "12"           |                   |
| OGRID No.<br>157984       | Operator Name OCCIDENTAL PERMIAN LIMITED PARTNERSHIP |                                      | Elevation 3287.8' |

Surface Location UL or lot no. Section Township Range Lot Idn Feet from the North/South line Feet from the East/West line County 23 SOUTH 30 EAST, N.M.P.M. 1159 SOUTH 1343 EAST **EDDY** Bottom Hole Location If Different From Surface UL or lot no. Township Lot Idn Feet from the East/West line Section North/South line | Feet from the Соиль 12 23 SOUTH 30 EAST, N.M.P.M. 354 SOUTH 611' EAST **EDDY** Dedicated Acres Joint or Infill Consolidation Code Order No. 160