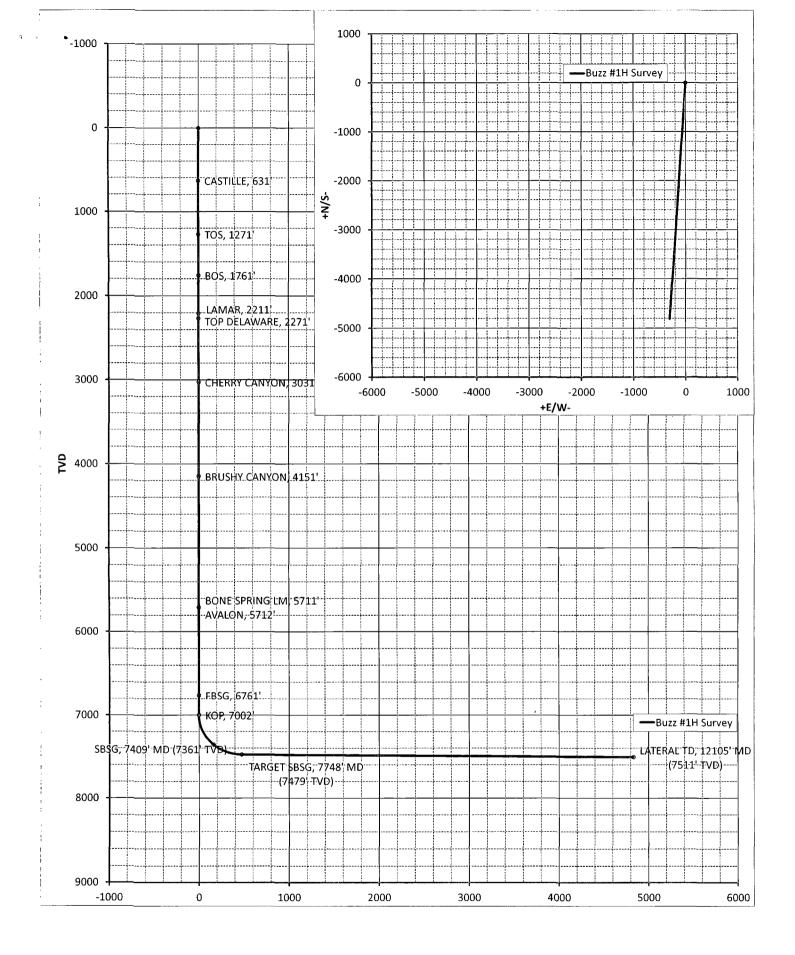

## Operator Co.

|                | - Desired Services |                                       |          |              |            |            | <u> </u>   | سند بالمستسندة وسأستكسب |         |
|----------------|--------------------|---------------------------------------|----------|--------------|------------|------------|------------|-------------------------|---------|
|                |                    | AND AND                               |          | Survey/Plann | ing Report | THE SHIP   |            | C. C. A                 |         |
| Operator       | r Yates Peti       | roleum Corp                           | ).       | Northing     |            |            | Date       | 12-Mar-13               |         |
| Dir. Co        | . Yates Peti       | roleum Corp                           | o.       | Easting      |            |            | System     | 2 - St. Plane           | !       |
| Well Name      | Buzz #1H           | Sürvey                                |          | Elevation    |            |            | - Datum    | 1983 - NAD              | 83      |
| Location       | 1 Sec. 21, 24      | 4S-27E                                |          | Latitude     |            |            | Zone       | 4302 - Utah             | Central |
| Rig            | 9                  |                                       |          | Longitude    |            |            | Scale Fac. |                         |         |
| Job            |                    |                                       |          | Units        |            |            | Converg.   |                         |         |
| <b>FARMO</b>   |                    | AZI                                   | TVD.     | ++ FN/S      | ⊮ +E/W-∱∜  | VS@183.62° | · · · · ER | TR                      | DLS     |
| 0.00           | 0.00               | 0.00                                  | 0.00     | 0.00         | 0.00       | 0.00       | 0.00       | 0.00                    | 0.00    |
| 631.00         | 0.00               | . 360.00                              | 631.00   | 0.00         | 0.00       | 0.00       | 0.00       | 0.00                    | 0.00    |
| 631: CASTILLE  | , 631'             |                                       |          |              |            |            |            |                         |         |
| 1271.00        | 0.00               | 360.00                                | 1271.00  | 0.00         | 0.00       | 0.00       | 0.00       | 0.00                    | 0.00    |
| 1271: TOS, 127 | 71'                | ,                                     | -,       |              |            |            |            |                         |         |
| 1761.00        | 0.00               | 360.00                                | 1761.00  | 0.00         | 0.00       | 0.00       | 0.00       | 0.00                    | 0.00    |
| 1761: BOS, 176 | 31'                |                                       |          |              |            |            |            |                         | ··· •   |
| 2211.00        | 0.00               | 360.00                                | 2211.00  | 0.00         | 0.00       | 0.00       | 0.00       | 0.00                    | 0.00    |
| 2211: LAMAR,   | 2211'              |                                       |          |              |            |            |            |                         | *.      |
| 2271.00        | 0.00               | 360.00                                | 2271.00  | 0.00         | 0.00       | 0.00       | 0.00       | 0.00                    | 0.00    |
| 2271: TOP DEL  | _AWARE, 22         | 271'                                  |          |              |            |            |            |                         |         |
| 3031.00        | 0.00               | 360.00                                | 3031.00  | 0.00         | 0.00       | 0.00       | 0.00       | 0.00                    | 0.00    |
| 3031: CHERRY   | CANYON, 3          | 3031'                                 |          |              |            |            |            |                         |         |
| 4151.00        | 0.00               | 360.00                                | 4151.00  | 0.00         | 0.00       | 0.00       | 0.00       | 0.00                    | 0.00    |
| 4151: BRUSHY   | CANYON, 4          | 151'                                  |          |              |            |            |            | ·                       |         |
| 5711.00        | 0.00               | 360.00                                | 5711.00  | 0.01         | 0.00       | -0.01      | 0.00       | 0.00                    | 0.00    |
| 5711: BONE SE  | PRING LM, 5        | <u> </u>                              |          | ·            |            |            |            |                         |         |
| 5712.00        | 0.00               | 360.00                                | 5712.00  | 0.01         | 0.00       | -0.01      | -0.01      | -0.01                   | 0.01    |
| 5712. AVALON   | , 5712'            |                                       |          |              |            |            |            |                         | <b></b> |
| 6761.00        | 0.00               | 360.00                                | 6761.00  | 0.01         | 0.00       | -0.01      | 0.00       | 0.00                    | 0.00    |
| 6761: FBSG, 6  |                    |                                       |          |              |            |            |            |                         |         |
| 7001.61        | 0.00               | 183.62                                | 7001.61  | 0.01         | 0.00       | -0.01      | 0.00       | 2.62                    | 0.00    |
| 7001.61: KOP,  | <del></del>        | · · · · · · · · · · · · · · · · · · · |          |              |            |            |            |                         |         |
| 7100.00        | 11.81              | 183.62                                | 7099.31  | -10.07       | -0.64      | 10.09      | 12.00      | 0.00                    | 12.00   |
| 7200.00        | 23.80              | 183.62                                | 7194.34  | -40.54       | -2.57      | 40.62      | 12.00      | 0.00                    | 12.00   |
| 7300.00        | 35.80              | 183.62                                | 7280.96  | -90.05       | -5.70      | 90.23      | 12.00      | 0.00                    | 12.00   |
| 7400.00        | 47.80              | 183.62                                | 7355.37  | -156.45      | -9.90      | 156.76     | 12.00      | 0.00                    | 12.00   |
| 7408.53        | 48.82              | 183.62                                | 7361.04  | -162.81      | -10.31     | 163.13     | 12.00      | 0.00                    | 12.00   |
| 7408.53: SBSG  | <del></del>        | (7361' TVD)                           |          |              | ·          |            |            |                         |         |
| 7500.00        | 59.80              | 183.62                                | 7414.31  | -236.84      | -14.99     | 237.32     | 12.00      | 0.00                    | 12.00   |
| 7600.00        | 71.80              | 183.62                                | 7455.23  | -327.71      | -20.75     | 328.36     | 12.00      | 0.00                    | 12.00   |
| 7700.00        | 83.81              | 183.62                                | 7476.31  | -425.08      | -26.91     | 425.93     | 12.00      | 0.00                    | 12.00   |
| 7748.11        | 89.58              | 183.62                                | 7479.06  | -473.01      | -29.94     | 473.96     | 12.00      | 0.00                    | 12.00   |
| 7748.11: TARG  |                    |                                       |          | 100: =:      |            |            |            |                         |         |
| 12105.46       | 89.58              | 183.62                                | 7511.01  | -4821.54     | -305.23    | 4831.20    | 0.00       | 0.00                    | 0.00    |
| 12105.46: LATI | ERAL TD, 12        | 2105' MD (75                          | 11' IVD) |              |            |            |            |                         |         |