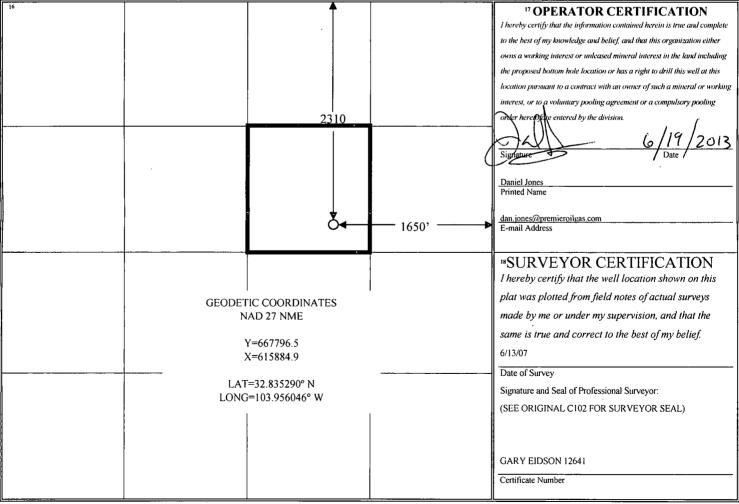

## WELL LOCATION AND ACREAGE DEDICATION PLAT

Santa Fe, NM 87505

| 1 A                                                                                                                  |                            |                         | <sup>2</sup> Pool C        |         | <sup>3</sup> Pool Name |                           |               |                |          |                          |  |
|----------------------------------------------------------------------------------------------------------------------|----------------------------|-------------------------|----------------------------|---------|------------------------|---------------------------|---------------|----------------|----------|--------------------------|--|
| 30-015-35733                                                                                                         |                            |                         |                            | 96718   | 8                      | Loco Hills; Glorieta-Yeso |               |                |          |                          |  |
| <sup>4</sup> Property Code                                                                                           |                            | <sup>5</sup> Prop       |                            |         |                        | rty Name                  |               |                |          | <sup>6</sup> Well Number |  |
| 9377                                                                                                                 |                            | Dale H. Parke B Tract C |                            |         |                        |                           |               |                | 19       |                          |  |
| <sup>7</sup> OGRID No.                                                                                               |                            |                         | <sup>8</sup> Operator Name |         |                        |                           |               |                |          | <sup>9</sup> Elevation   |  |
| 17985                                                                                                                |                            | Premier Oil & Gas, Inc. |                            |         |                        |                           |               | 3707'          |          |                          |  |
| <sup>10</sup> Surface Location                                                                                       |                            |                         |                            |         |                        |                           |               |                |          |                          |  |
| UL or lot no.                                                                                                        | Section                    | Township                | Range                      | Lot Idn | Feet from the          | North/South line          | Feet from the | East/West line |          | County                   |  |
| G                                                                                                                    | 15                         | 175                     | 30E                        |         | 2310                   | North                     | 1650          | East           |          | Eddy                     |  |
| " Bottom Hole Location If Different From Surface                                                                     |                            |                         |                            |         |                        |                           |               |                |          |                          |  |
| UL or lot no.                                                                                                        | UL or lot no. Section Town |                         | Range                      | Lot Idn | Feet from the          | North/South line          | Feet from the | East/Wo        | est line | County                   |  |
|                                                                                                                      |                            |                         |                            |         |                        |                           |               |                |          |                          |  |
| <sup>12</sup> Dedicated Acres <sup>13</sup> Joint or Infill <sup>14</sup> Consolidation Code <sup>15</sup> Order No. |                            |                         |                            |         |                        |                           |               |                |          |                          |  |
| 40                                                                                                                   |                            |                         |                            |         |                        |                           |               |                |          |                          |  |