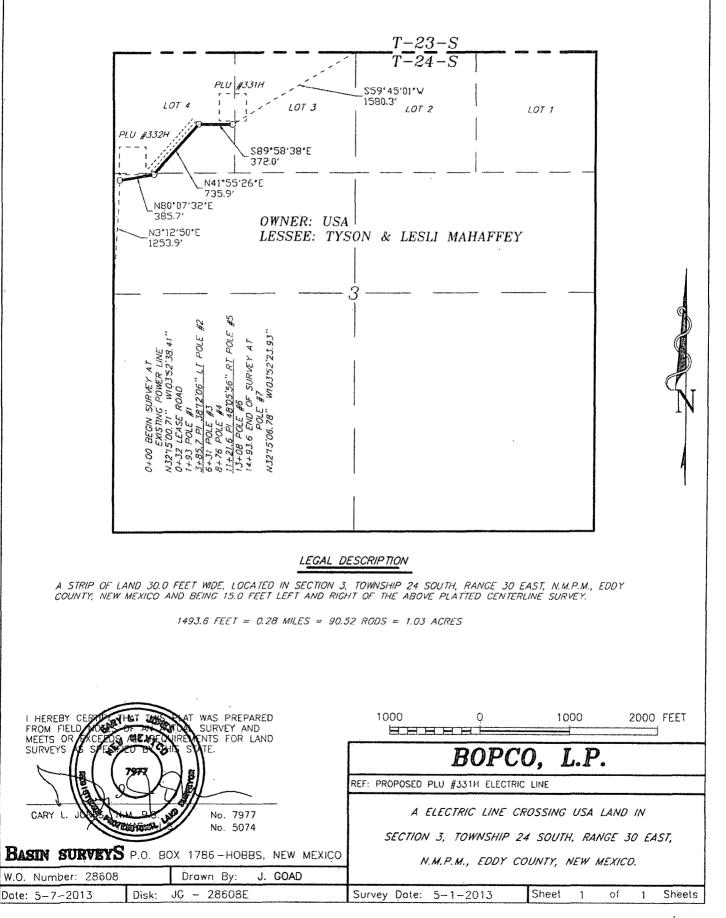

\*\* OPERATOR-SUBMITTED \*\* OPERATOR-SUBMITTED \*\* OPERATOR-SUBMITTED \*\*

SECTION 3, TOWNSHIP 24 SOUTH, RANGE 30 EAST, N.M.P.M., EDDY COUNTY, NEW MEXICO.

PROPOSED PLU #331H ELECTRIC LINE Section 3, Township 24 South, Range 30 East, N.M.P.M., Eddy County, New Mexico.

## BLM LEASE NUMBER: NMLC 068545 <u>COMPANY NAME</u>: BOPCO, L.P. <u>ASSOCIATED WELL NAME</u>: Poker Lake Unit 331H