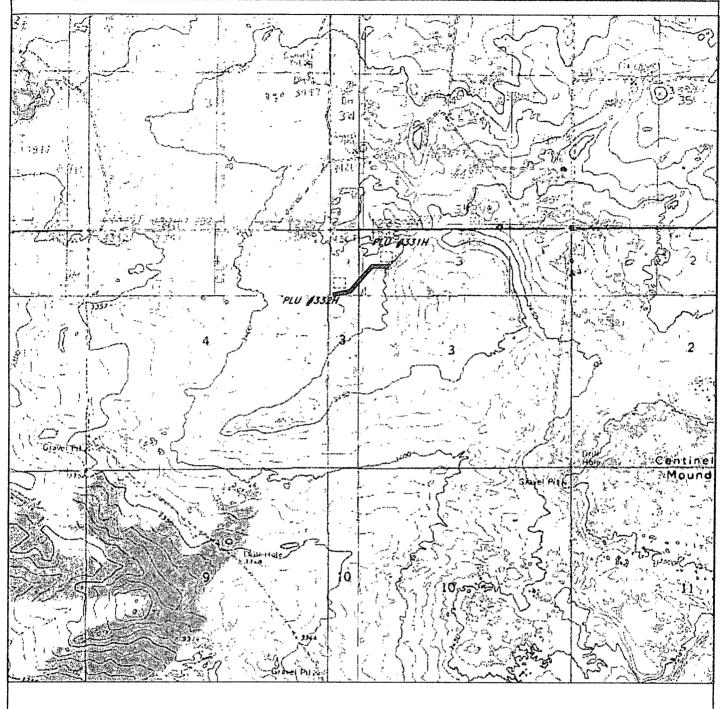

\*\* OPERATOR-SUBMITTED \*\* OPERATOR-SUBMITTED \*\* OPERATOR-SUBMITTED \*\*

SECTION 3, TOWNSHIP 24 SOUTH, RANGE 30 EAST, N.M.P.M., EDDY COUNTY, NEW MEXICO.

PROPOSED PLU #331H ELECTRIC LINE Section 3, Township 24 South, Range 30 East, N.M.P.M., Eddy County, New Mexico.

## BLM LEASE NUMBER: NMLC 068545 <u>COMPANY NAME</u>: BOPCO, L.P. <u>ASSOCIATED WELL NAME</u>: Poker Lake Unit 331H