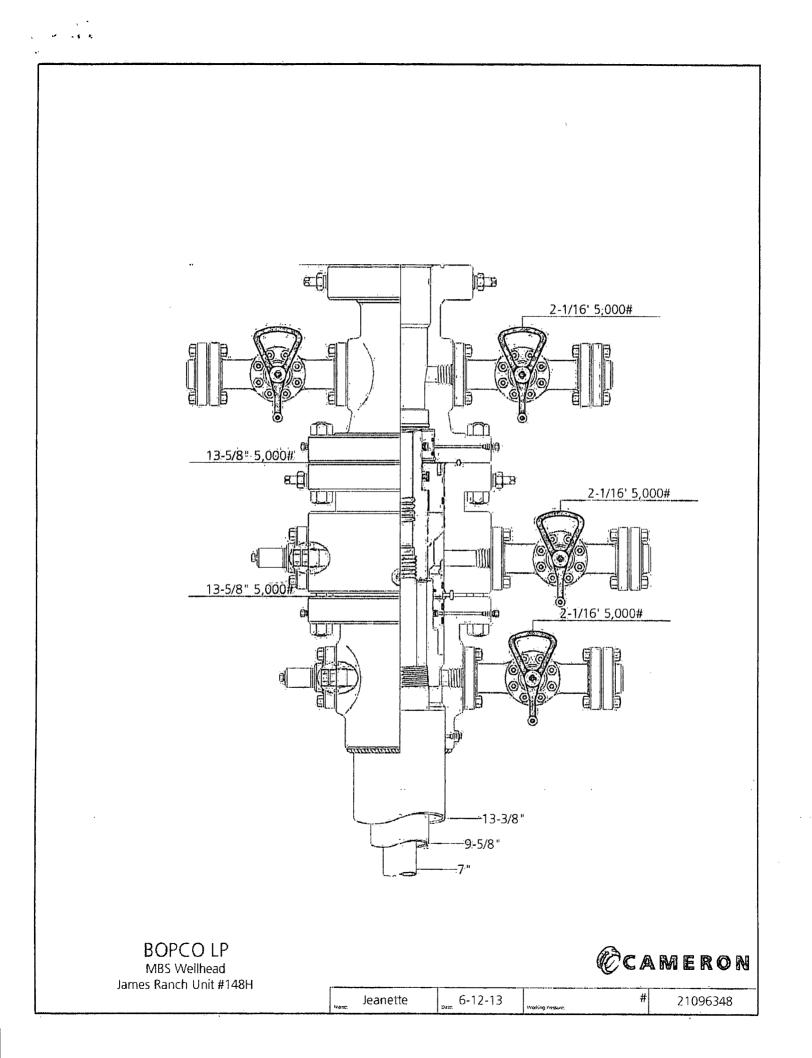

| Form 3160-5<br>(August 2007)                                                                                                                                                           | UNITED STATES<br>DEPARTMENT OF THE INTERIOR<br>BUREAU OF LAND MANAGEMENT                                                                                                                                |                                                                                                                                           |                                                                               | FORM APPROVED<br>OMB NO. 1004-0135<br>Expires: July 31, 2010<br>5. Lease Serial No.<br>NMNM02953 |  |
|----------------------------------------------------------------------------------------------------------------------------------------------------------------------------------------|---------------------------------------------------------------------------------------------------------------------------------------------------------------------------------------------------------|-------------------------------------------------------------------------------------------------------------------------------------------|-------------------------------------------------------------------------------|--------------------------------------------------------------------------------------------------|--|
| BUREAU OF LAND MANAGEMENT<br>SUNDRY NOTICES AND REPORTS ON WELLS<br>Do not use this form for proposals to drill or to re-enter an<br>build of the proposals to drill or to re-enter an |                                                                                                                                                                                                         |                                                                                                                                           | NMNM02953                                                                     |                                                                                                  |  |
| abandon                                                                                                                                                                                | ed well. Use form 3160-3 (AP                                                                                                                                                                            | D) for such proposals.                                                                                                                    | 5/ <b>a</b> (§ 6. If Indian. Allottee                                         | or Tribe Name                                                                                    |  |
| SUBMIT IN TRIPLICATE - Other instructions on reverse side.                                                                                                                             |                                                                                                                                                                                                         |                                                                                                                                           | 7. If Unit or CA/Agn<br>891000558X                                            | <ol> <li>If Unit or CA/Agreement, Name and/or<br/>891000558X</li> </ol>                          |  |
| I. Type of Well ☐ Gas Well ☐ Other                                                                                                                                                     |                                                                                                                                                                                                         |                                                                                                                                           |                                                                               | 8. Well Name and No.<br>JAMES RANCH UNIT 148H                                                    |  |
| 2. Name of Operator<br>BOPCO LP Contact: NAOMI G O'DONNELL<br>E-Mail: ngodonnell@basspet.com                                                                                           |                                                                                                                                                                                                         |                                                                                                                                           | 9. API Well No.<br>30-015-41412-                                              |                                                                                                  |  |
| 3a. Address<br>MIDLAND, TX 79702                                                                                                                                                       |                                                                                                                                                                                                         | 3b. Phone No. (include area code)<br>Ph: 432-683-2277                                                                                     |                                                                               | 10. Field and Pool, or Exploratory<br>LOS MEDANOS                                                |  |
|                                                                                                                                                                                        | , Sec., T., R., M., or Survey Description                                                                                                                                                               | 1) +                                                                                                                                      | 11. County or Parish                                                          | , and State                                                                                      |  |
| Sec 36 T22S R30E SENE 2455FNL 660FEL                                                                                                                                                   |                                                                                                                                                                                                         |                                                                                                                                           | · ·                                                                           | EDDY COUNTY, NM                                                                                  |  |
| 360 30 1223 HOUL 3L                                                                                                                                                                    | NE 24331 NE 0001 EL                                                                                                                                                                                     |                                                                                                                                           |                                                                               | T, INIVI                                                                                         |  |
| 12. CHECK                                                                                                                                                                              | APPROPRIATE BOX(ES) T                                                                                                                                                                                   | O INDICATE NATURE OF N                                                                                                                    | U<br>OTICE, REPORT, OR OTHE                                                   | ER DATA                                                                                          |  |
| TYPE OF SUBMISSIO                                                                                                                                                                      | N                                                                                                                                                                                                       | TYPE OF ACTION                                                                                                                            |                                                                               |                                                                                                  |  |
| Notice of Intent                                                                                                                                                                       |                                                                                                                                                                                                         | Deepen                                                                                                                                    | Production (Start/Resume)                                                     | U Water Shut-                                                                                    |  |
| Subsequent Report                                                                                                                                                                      | □ Alter Casing                                                                                                                                                                                          | Fracture Treat                                                                                                                            | Reclamation                                                                   | 🗖 Well Integri                                                                                   |  |
|                                                                                                                                                                                        | Casing Repair                                                                                                                                                                                           | New Construction                                                                                                                          | Recomplete                                                                    | ☑ Other<br>Change to Orig                                                                        |  |
| 🗖 Final Abandonment No                                                                                                                                                                 | Dice Change Plans<br>Convert to Injection                                                                                                                                                               | Plug and Abandon Plug Back                                                                                                                | <ul> <li>Temporarily Abandon</li> <li>Water Disposal</li> </ul>               | PD                                                                                               |  |
| Attach the Bond under which<br>following completion of the                                                                                                                             | lirectionally or recomplete horizontally<br>i the work will be performed or provide<br>involved operations. If the operation re<br>Final Abandonment Notices shall be fi-<br>idy for final inspection.) | e the Bond No. on file with BLM/BIA.<br>esults in a multiple completion or recor                                                          | Required subsequent reports shall be<br>npletion in a new interval, a Form 31 | e filed within 30 days<br>60-4 shall be filed on                                                 |  |
| Cameron MBS wellhea<br>casing to 3,000 psi high<br>the well. Please find at                                                                                                            | Ily requests to change plans for<br>d. BOPCO L.P. respectfully rec<br>and 250 psi low which will cov<br>tached the schematic of the we<br>BOP test information will be pro                              | uests to nipple up and test BO<br>er testing requirements for the<br>llhead. The field report from the<br>vided in a subsequent report at | PE on surface<br>duration of<br>cameron JU<br>t the end of<br>NMO             | CEIVED                                                                                           |  |
| Accessed                                                                                                                                                                               | tor record                                                                                                                                                                                              | SEE ATTACHEI                                                                                                                              | <b>D</b> FOR                                                                  |                                                                                                  |  |
| ALC MARCU                                                                                                                                                                              | 100                                                                                                                                                                                                     | CONDITIONS C                                                                                                                              |                                                                               |                                                                                                  |  |
| RAD.I.                                                                                                                                                                                 | 6/24/2013                                                                                                                                                                                               |                                                                                                                                           |                                                                               |                                                                                                  |  |
| 14. I hereby certify that the fore                                                                                                                                                     | egoing is true and correct.                                                                                                                                                                             |                                                                                                                                           |                                                                               |                                                                                                  |  |
|                                                                                                                                                                                        | For                                                                                                                                                                                                     | 210747 verified by the BLM Well<br>BOPCO LP, sent to the Carlsbad                                                                         |                                                                               |                                                                                                  |  |
| Name(Printed/Typed) CH                                                                                                                                                                 | Committed to AFMSS for proc<br>RISTOPHER VOLEK                                                                                                                                                          | essing by JEFRY BLAKLEY on C<br>Title DRILLIN                                                                                             | 06/18/2013 (13JDB0196SE)<br>G ENGINEER                                        |                                                                                                  |  |
|                                                                                                                                                                                        |                                                                                                                                                                                                         |                                                                                                                                           |                                                                               |                                                                                                  |  |
| Signature (Ele                                                                                                                                                                         | ctronic Submission)                                                                                                                                                                                     | Date 06/14/20                                                                                                                             | 13                                                                            |                                                                                                  |  |
|                                                                                                                                                                                        | THIS SPACE F                                                                                                                                                                                            | OR FEDERAL OR STATE C                                                                                                                     | OFFICE USE                                                                    |                                                                                                  |  |
|                                                                                                                                                                                        |                                                                                                                                                                                                         |                                                                                                                                           |                                                                               |                                                                                                  |  |
|                                                                                                                                                                                        | BAM                                                                                                                                                                                                     | TitleDETDOL EL                                                                                                                            |                                                                               |                                                                                                  |  |
|                                                                                                                                                                                        | e attached. Approval of this notice does                                                                                                                                                                |                                                                                                                                           | JM ENGINEER                                                                   | Date 06/1                                                                                        |  |
| Conditions of approval, if any, are                                                                                                                                                    | attached. Approval of this notice does all or equitable title to those rights in the                                                                                                                    | s not warrant or                                                                                                                          | JMENGINEER                                                                    | Date 06/1                                                                                        |  |