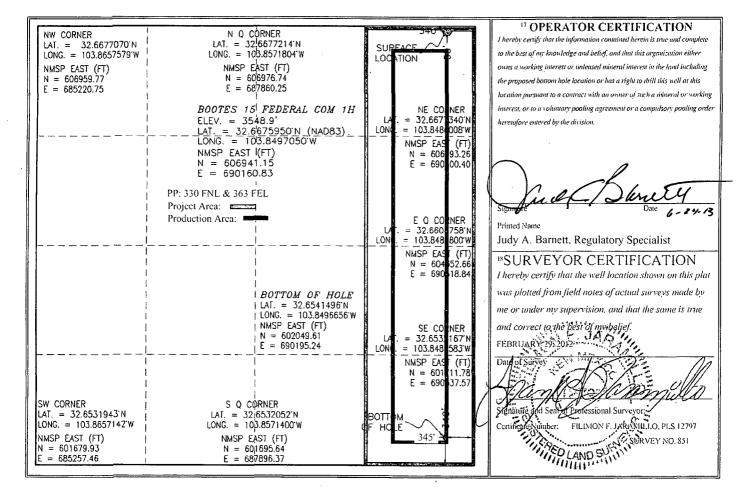

| API Number                 | <sup>2</sup> Pool Code | 3 Pool Name               |  |  |  |
|----------------------------|------------------------|---------------------------|--|--|--|
| 30-015-40407               | 41480                  | Lusk; Bone Spring West    |  |  |  |
| <sup>4</sup> Property Code | 3 Proper               | <sup>6</sup> -Well Number |  |  |  |
| 39287                      | BOOTES 15 FE           | 1H                        |  |  |  |
| OGRID No.                  | <sup>x</sup> Operate   | <sup>9</sup> Elevation    |  |  |  |
| 6137                       | DEVON ENERGY PRODU     | 3548.9                    |  |  |  |

Surface Location

| UL or lot no.                                    | Section<br>15 | 19 S          | 31 E         | Lot lan    | 50            | North/South line<br>NORTH | Feet from the 340 | EAST EAST      | EDDY   |  |  |
|--------------------------------------------------|---------------|---------------|--------------|------------|---------------|---------------------------|-------------------|----------------|--------|--|--|
| " Bottom Hole Location If Different From Surface |               |               |              |            |               |                           |                   |                |        |  |  |
| UL or lot no.                                    | Section       | Township      | Range        | Lot ldn    | Feet from the | North/South line          | Feet from the     | East/West line | County |  |  |
| P                                                | 15            | 19 S          | 31 E         |            | 340           | SOUTH                     | 345               | EAST           | EDDY   |  |  |
| 12 Dedicated Acres                               | 13 Joint of   | r Infill 14 C | onsolidation | Code 15 Or | der No.       | L                         |                   |                |        |  |  |