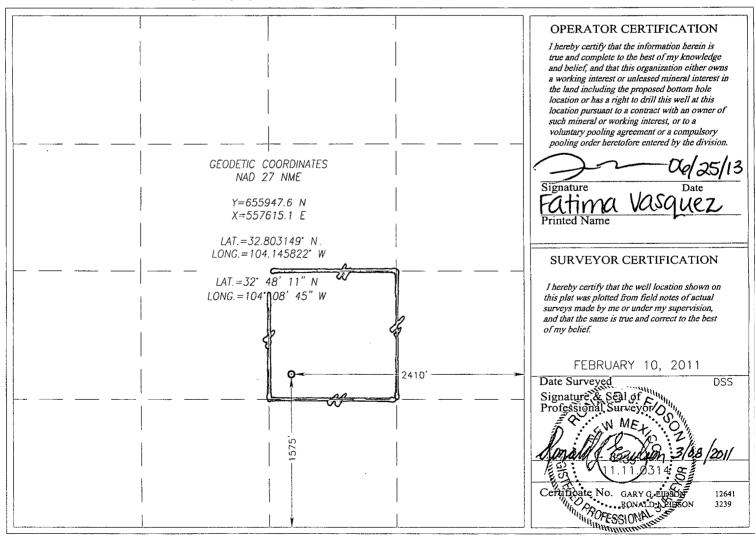

# OIL CONSERVATION DIVISION

Santa Fe, New Mexico 87505

WELL LOCATION AND ACREAGE DEDICATION PLAT

11885 SOUTH ST. FRANCIS DR.

NMOCD ARTESIA

A CENTED DEDODE

| 11885 S. ST. FRANCIS DR., SANTA FE, NM 87505 | WEEL LOCALISON |                                 | ☐ AMENDED REPORT           |
|----------------------------------------------|----------------|---------------------------------|----------------------------|
| 30-015-38584                                 | 96830          | Artesia, Glorieta-Ves           | 30 (0)                     |
| 308701                                       | A s            | Property Name  STATE            | Well Number<br><b>0</b> 54 |
| 873 OGRID No.                                | APACH          | Operator Name<br>IE CORPORATION | Elevation<br>3665          |

#### Surface Location

| UL | or lot No. | Section | Township | Range | Lot Idn | Feet from the | North/South line | Feet from the | East/West line | County |
|----|------------|---------|----------|-------|---------|---------------|------------------|---------------|----------------|--------|
|    | J          | 26      | 17-S     | 28-E  |         | 1575          | SOUTH            | 2410          | EAST           | EDDY   |