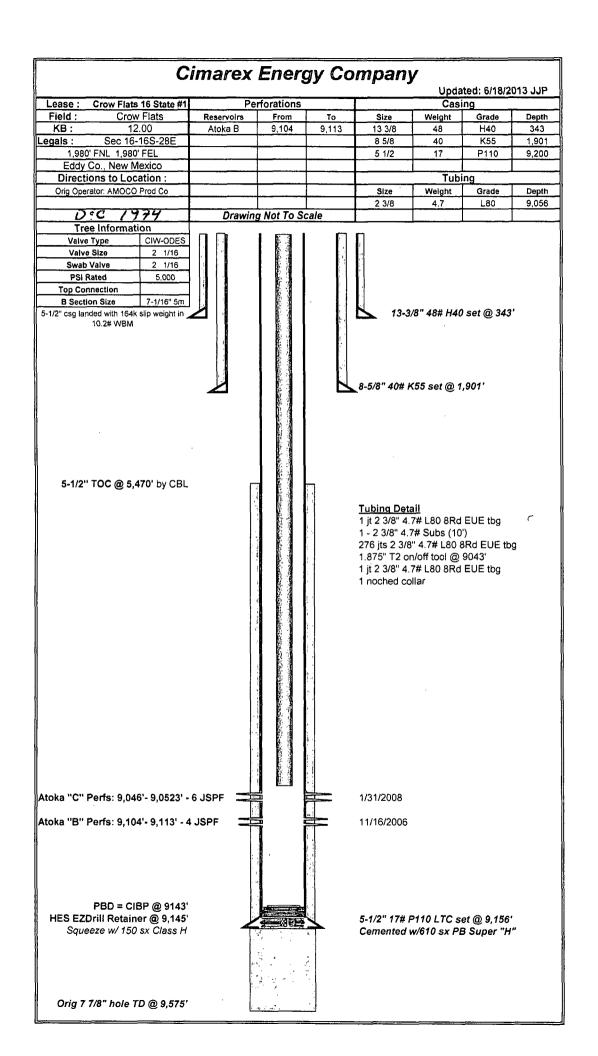

## CONDITIONS OF APPROVAL FOR PLUGGING & ABANDONMENT

Operator: Cimarex Energy Co. of Colorado Well Name & Number: Crow Flats 16 State 1 API#: 30-015-21151

- 1. Produced water <u>will not</u> be used during any part of the plugging & abandonment operation.
- 2. Notify NMOCD Dist. 2 office at least 24 hrs before beginning work.
- 3. Closed Loop System is to be used for entire plugging operation. Upon completion, contents of steel pit are to be hauled to a permitted disposal location.
- **4.** Trucking companies being used to haul oilfield waste fluids to a disposal commercial or private shall have an approved NMOCD C-133 permit. A copy of this permit shall be available in each truck used to haul waste products. It is the responsibility of the operator, as well as the contractor, to verify that this permit is place prior to performing work. Drivers shall produce a copy upon request of NMOCD Field Inspectors.
- 5. A subsequent C-103 will serve as notification that the well bore has been plugged ONLY. A C-103 FINAL shall be filed before any bonding can be released on the well. Upon receipt of the Final, an inspection will be performed to verify that the location has been satisfactorily cleaned to NMOCD standards.
- 6. If work has not begun within 90 days of the approval of this procedure, an extension request must be filed, stating reason that well has not been plugged.
- 7. Every attempt must be made to clean the well bore out to below the perfs, before any plugs can be set, by whatever means possible.
- 8. Cement Retainers may not be used.

## DISTRICT II / ARTESIA

- All cement plugs will be a minimum of 100' in length or a minimum of 25 sacks of cement, whichever is greater.
- Mud laden fluids must be placed between all cement plugs.
- Mud laden fluids must be mixed at 25 sacks of gel per 100 bbls of water.
- A cement plug is required to be set 50' below and 50' above all casing shoes and casing stub
  plugs. These plugs must be tagged.
- A CIBP with 35' of cement on top may be set in lieu of 100' cement plug.
- A plug as indicated above must be placed within 100' of top perforation. This plug must be tagged.
- Plugs set below and above salt zones must be tagged.
- No more than 2000' is to be allowed between cement plugs in open hole and no more than 3000' in cased hole.
- DV tools are required to have a 100' cement plug set 50' above and below the tool and must be tagged.
- Formations to be isolated with plugs placed at the top of each formation are:
  - o Fusselman
  - o Devonian
  - o Morrow
  - o Wolfcamp
  - o Bone Spring
  - o Delaware
  - Any Salt Section (Plug at top and bottom)
  - o Abo
  - o Glorieta
  - Yates (this plus is usually at base of salt section)
- If cement does not exist behind casing strings at recommended formation depths, the casing must be cut and pulled with plugs set at these depths or casing must be perforated and cement squeezed behind casing at the formation depths.
- In the R-111-P area (Potash Mine area) a solid cement plug must be set across the salt section. Fluid used to mix the cement shall be saturated with the salts common to the section penetrated and in suitable proportions, but not more than a 3% calcium chloride by weight of cement will be considered the desired mixture whenever possible (50' below and 50' above).