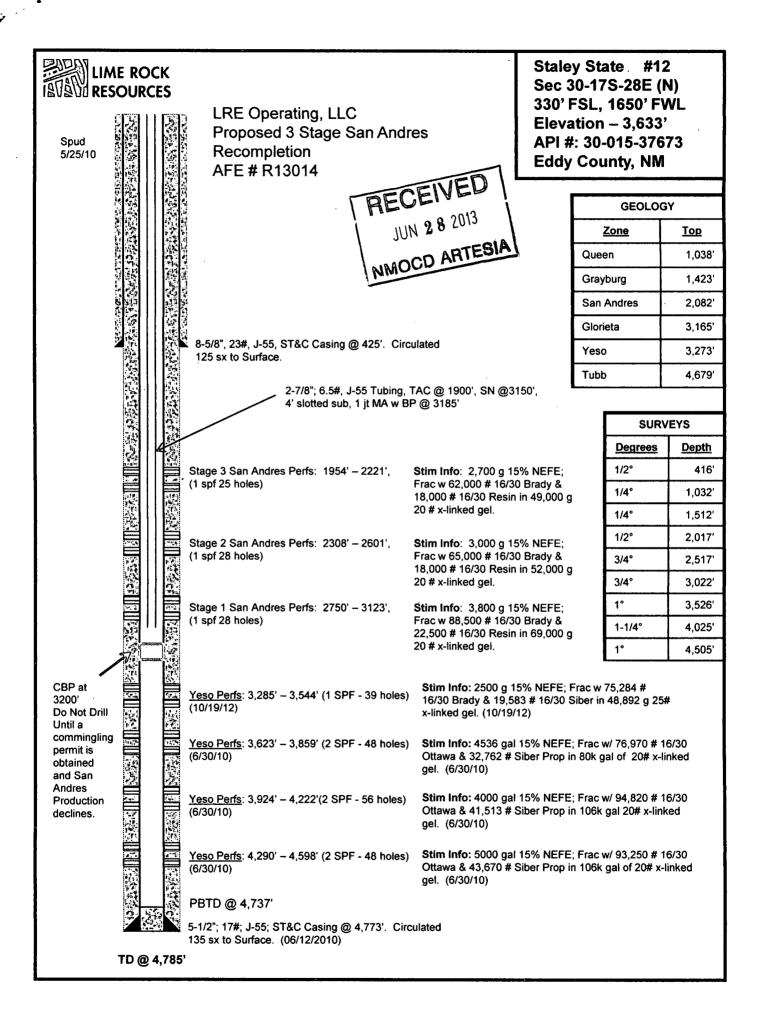

| G                                                                                                                                                                                                                                                                                                                                                                                                                                                                                                                                                                                                                                                                                                                                                                                                                                                                                                                                                                                                                                                                                                                      | Submit 3 Copies To Appropriate District<br>Office<br>District I                                                                                                                                    | 20.015.25                                                                                                                             |                      |                                                                 | Form C-103<br>June 19, 2008 |  |
|------------------------------------------------------------------------------------------------------------------------------------------------------------------------------------------------------------------------------------------------------------------------------------------------------------------------------------------------------------------------------------------------------------------------------------------------------------------------------------------------------------------------------------------------------------------------------------------------------------------------------------------------------------------------------------------------------------------------------------------------------------------------------------------------------------------------------------------------------------------------------------------------------------------------------------------------------------------------------------------------------------------------------------------------------------------------------------------------------------------------|----------------------------------------------------------------------------------------------------------------------------------------------------------------------------------------------------|---------------------------------------------------------------------------------------------------------------------------------------|----------------------|-----------------------------------------------------------------|-----------------------------|--|
|                                                                                                                                                                                                                                                                                                                                                                                                                                                                                                                                                                                                                                                                                                                                                                                                                                                                                                                                                                                                                                                                                                                        | 1625 N. French Dr., Hobbs, NM 88240<br>District II                                                                                                                                                 |                                                                                                                                       |                      | WELL API NO<br>30-015-37673                                     | ).                          |  |
|                                                                                                                                                                                                                                                                                                                                                                                                                                                                                                                                                                                                                                                                                                                                                                                                                                                                                                                                                                                                                                                                                                                        | 1301 W. Grand Ave., Artesia, NM 88210<br>District III                                                                                                                                              | OIL CONSERVATION DIVISION<br>1220 South St. Francis Dr.                                                                               |                      | 5. Indicate Typ                                                 |                             |  |
|                                                                                                                                                                                                                                                                                                                                                                                                                                                                                                                                                                                                                                                                                                                                                                                                                                                                                                                                                                                                                                                                                                                        | 1000 Rio Brazos Rd., Aztec, NM 87410<br>District IV                                                                                                                                                | Santa Fe, NM 87505                                                                                                                    |                      | STATE<br>6. State Oil &                                         |                             |  |
|                                                                                                                                                                                                                                                                                                                                                                                                                                                                                                                                                                                                                                                                                                                                                                                                                                                                                                                                                                                                                                                                                                                        | 1220 S. St. Francis Dr., Santa Fe, NM<br>87505                                                                                                                                                     |                                                                                                                                       |                      |                                                                 |                             |  |
|                                                                                                                                                                                                                                                                                                                                                                                                                                                                                                                                                                                                                                                                                                                                                                                                                                                                                                                                                                                                                                                                                                                        | (DO NOT USE THIS FORM FOR PROP<br>DIFFERENT RESERVOIR. USE "APPL                                                                                                                                   | Y NOTICES AND REPORTS ON WELLS<br>PROPOSALS TO DRILL OR TO DEEPEN OR PLUG BACK TO A<br>"APPLICATION FOR PERMIT" (FORM C-101) FOR SUCH |                      | 7. Lease Name or Unit Agreement Name<br>STALEY STATE            |                             |  |
|                                                                                                                                                                                                                                                                                                                                                                                                                                                                                                                                                                                                                                                                                                                                                                                                                                                                                                                                                                                                                                                                                                                        | PROPOSALS.)<br>1. Type of Well: Oil Well                                                                                                                                                           | Gas Well 🔲 Other                                                                                                                      |                      | 8. Well Number #12                                              |                             |  |
|                                                                                                                                                                                                                                                                                                                                                                                                                                                                                                                                                                                                                                                                                                                                                                                                                                                                                                                                                                                                                                                                                                                        | 2. Name of Operator<br>LRE OPERATING, LLC.                                                                                                                                                         | ullivan, Farmington, NM 87401                                                                                                         |                      | 9. OGRID Number 281994                                          |                             |  |
|                                                                                                                                                                                                                                                                                                                                                                                                                                                                                                                                                                                                                                                                                                                                                                                                                                                                                                                                                                                                                                                                                                                        | <ol> <li>Address of Operator</li> <li>c/o Mike Pippin LLC, 3104 N. Su</li> </ol>                                                                                                                   |                                                                                                                                       |                      | 10. Pool name or Wildcat: (96836)<br>Red Lake, Glorieta-Yeso NE |                             |  |
|                                                                                                                                                                                                                                                                                                                                                                                                                                                                                                                                                                                                                                                                                                                                                                                                                                                                                                                                                                                                                                                                                                                        | 4. Well Location                                                                                                                                                                                   |                                                                                                                                       |                      |                                                                 |                             |  |
|                                                                                                                                                                                                                                                                                                                                                                                                                                                                                                                                                                                                                                                                                                                                                                                                                                                                                                                                                                                                                                                                                                                        | Unit Letter N       : 330 feet from the SOUTH       line and 1650 feet from the WEST         Section       30       Township       17-S       Range       28-E       NMPM       Eddy       Country |                                                                                                                                       |                      |                                                                 |                             |  |
|                                                                                                                                                                                                                                                                                                                                                                                                                                                                                                                                                                                                                                                                                                                                                                                                                                                                                                                                                                                                                                                                                                                        |                                                                                                                                                                                                    | 11. Elevation <i>(Show whethe</i> 3633' GL                                                                                            | 0                    |                                                                 |                             |  |
|                                                                                                                                                                                                                                                                                                                                                                                                                                                                                                                                                                                                                                                                                                                                                                                                                                                                                                                                                                                                                                                                                                                        | 12. Check Appropriate Box to Indicate Nature of Notice, Report or Other Data                                                                                                                       |                                                                                                                                       |                      |                                                                 |                             |  |
|                                                                                                                                                                                                                                                                                                                                                                                                                                                                                                                                                                                                                                                                                                                                                                                                                                                                                                                                                                                                                                                                                                                        |                                                                                                                                                                                                    |                                                                                                                                       |                      |                                                                 |                             |  |
|                                                                                                                                                                                                                                                                                                                                                                                                                                                                                                                                                                                                                                                                                                                                                                                                                                                                                                                                                                                                                                                                                                                        | PERFORM REMEDIAL WORK       PLUG AND ABANDON       REMEDIAL WORK         TEMPORARILY ABANDON       CHANGE PLANS       COMMENCE DRILLING OP                                                         |                                                                                                                                       |                      | -                                                               | T REPORT OF:                |  |
|                                                                                                                                                                                                                                                                                                                                                                                                                                                                                                                                                                                                                                                                                                                                                                                                                                                                                                                                                                                                                                                                                                                        |                                                                                                                                                                                                    |                                                                                                                                       |                      |                                                                 |                             |  |
|                                                                                                                                                                                                                                                                                                                                                                                                                                                                                                                                                                                                                                                                                                                                                                                                                                                                                                                                                                                                                                                                                                                        | PULL OR ALTER CASING                                                                                                                                                                               |                                                                                                                                       |                      | I JOB                                                           |                             |  |
|                                                                                                                                                                                                                                                                                                                                                                                                                                                                                                                                                                                                                                                                                                                                                                                                                                                                                                                                                                                                                                                                                                                        |                                                                                                                                                                                                    |                                                                                                                                       |                      |                                                                 |                             |  |
| OTHER:         Recomplete into San Andres         OTHER:           13. Describe proposed or completed operations. (Clearly state all pertinent details, and give pertinent date                                                                                                                                                                                                                                                                                                                                                                                                                                                                                                                                                                                                                                                                                                                                                                                                                                                                                                                                        |                                                                                                                                                                                                    |                                                                                                                                       |                      |                                                                 |                             |  |
|                                                                                                                                                                                                                                                                                                                                                                                                                                                                                                                                                                                                                                                                                                                                                                                                                                                                                                                                                                                                                                                                                                                        | of starting any proposed work). SEE RULE 1103. For Multiple Completions: Attach wellbore diagram of proposed comp or recompletion.                                                                 |                                                                                                                                       |                      |                                                                 |                             |  |
| LRE would like to recomplete into the San Andres in this Yeso oil well as follows: MIRUSU. TOH w/all production equipment. CO to PBTD ~4737'. Set a 5-1/2" CBP @ ~3200' & PT 5-1/2" csg & CBP to 3500 psi. Perf lower San Andres @ about 2750'-3123' w/about 28 holes. Breakdown new perfs w/about 3800 gal 15% NEFE acid & frac w/about 100,000# 16/30 sand in X-linked gel. Set a 5-1/2" CBP @ ~2700' & PT 5-1/2" csg & CBP to 3500 psi. Perf middle San Andres @ about 2308'-2601' w/about 28 holes. Breakdown new perfs w/about 3000 gal 15% NEFE acid & frac w/about 83,000# 16/30 sand in X-linked gel. Set a 5-1/2" csg & CBP to 3500 psi. Perf middle San Andres @ about 2308'-2601' w/about 28 holes. Breakdown new perfs w/about 3000 gal 15% NEFE acid & frac w/about 83,000# 16/30 sand in X-linked gel. Set a 5-1/2" CBP @ ~2250' & PT 5-1/2" csg & CBP to 3500 psi. Perf upper San Andres @ about 1954'-2221' w/about 25 holes. Breakdown new perfs w/about 2700 gal 15% NEFE acid & frac w/about 80,000# 16/30 sand in X-linked gel. Drill CBPs @ 2250' & 2700' & CO after frac to CBP @ 3200'. Land 2- |                                                                                                                                                                                                    |                                                                                                                                       |                      |                                                                 |                             |  |
| <ul> <li>NEFE acid &amp; frac w/about 80,000# 16/30 sand in X-linked gel. Drill CBPs @ 2250' &amp; 2700</li> <li>7/8" 6.5# J-55 tbg @ ~3185'. Run pump &amp; rods &amp; release workover rig. See the attached V oil well. In about two months, this well will be evaluated for DHC.</li> </ul>                                                                                                                                                                                                                                                                                                                                                                                                                                                                                                                                                                                                                                                                                                                                                                                                                        |                                                                                                                                                                                                    |                                                                                                                                       |                      | WBD. Complete                                                   | ** RECEIVED                 |  |
|                                                                                                                                                                                                                                                                                                                                                                                                                                                                                                                                                                                                                                                                                                                                                                                                                                                                                                                                                                                                                                                                                                                        | Existing Yeso perfs before workover: 3285'-4598'.                                                                                                                                                  |                                                                                                                                       |                      |                                                                 | JUN <b>2 8</b> 2013         |  |
|                                                                                                                                                                                                                                                                                                                                                                                                                                                                                                                                                                                                                                                                                                                                                                                                                                                                                                                                                                                                                                                                                                                        | Spud Date: 5/24/10                                                                                                                                                                                 | Drillir                                                                                                                               | ng Rig Release Date: | 6/12/10                                                         | NMOCD ARTESIA               |  |
| I hereby certify that the information above is true and complete to the best of my knowledge and belief.                                                                                                                                                                                                                                                                                                                                                                                                                                                                                                                                                                                                                                                                                                                                                                                                                                                                                                                                                                                                               |                                                                                                                                                                                                    |                                                                                                                                       |                      |                                                                 |                             |  |
|                                                                                                                                                                                                                                                                                                                                                                                                                                                                                                                                                                                                                                                                                                                                                                                                                                                                                                                                                                                                                                                                                                                        | SIGNATURE M. Jeo Happin TITLE Petroleum Engineer - Agent DATE 6/27/13                                                                                                                              |                                                                                                                                       |                      |                                                                 |                             |  |
| Type or print name       Mike Pippin       E-mail address:       mike@pippinllc.com       PHONE:       505-327-4573         For State Use Only                                                                                                                                                                                                                                                                                                                                                                                                                                                                                                                                                                                                                                                                                                                                                                                                                                                                                                                                                                         |                                                                                                                                                                                                    |                                                                                                                                       |                      |                                                                 | ONE: <u>505-327-4573</u>    |  |
|                                                                                                                                                                                                                                                                                                                                                                                                                                                                                                                                                                                                                                                                                                                                                                                                                                                                                                                                                                                                                                                                                                                        | APPROVED BY: MDG                                                                                                                                                                                   | <u>L</u> TITLE                                                                                                                        | )15- ESuperuso       | )ī                                                              | DATE 7/2/2013               |  |
|                                                                                                                                                                                                                                                                                                                                                                                                                                                                                                                                                                                                                                                                                                                                                                                                                                                                                                                                                                                                                                                                                                                        | Conditions of Approval (if any):                                                                                                                                                                   | 2102                                                                                                                                  |                      |                                                                 | - •                         |  |