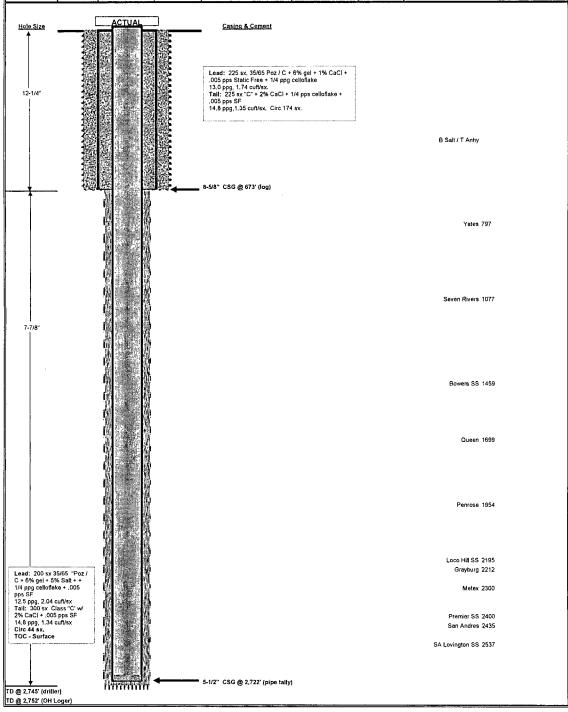

## Alamo Permian Resources Actual Wellbore Diagram

| WELL NAME:                                                         | State 647 #204                                       |           |                                                   |            | FIELD:                     | Artesia (Qn-Grb |                                                    |    |              |  |
|--------------------------------------------------------------------|------------------------------------------------------|-----------|---------------------------------------------------|------------|----------------------------|-----------------|----------------------------------------------------|----|--------------|--|
| LOCATION:                                                          | 660' FSL & 790' FEL, Sec 25, T-17-S, R-28-E - Unit P |           |                                                   | Ρ          | COUNTY:                    | Eddy            | STATE:                                             | NM |              |  |
| ELEVATION: GL = 3673'; KB = 3685' (12' KB Corr)  API# 30-015-41077 |                                                      | )         | Lat 32° 48' 04.424" N,<br>Long 104° 07' 26,675" W | SPUD DATE: | 4/15/12 13:00<br>M Stewart | COMP DATE:      |                                                    |    |              |  |
|                                                                    | DEPTH                                                | HOLE SIZE | SIZE                                              | WEIGHT     | GRADE                      | THREAD          | CEMENT / TOC                                       |    | CEMENT / TOC |  |
| CASING:                                                            | 673                                                  | 12-1/4"   | 8-5/8"                                            | 24#        | J-55                       | ST&C            | 225 sx lead +225 sx tail. Circ 174 sx. TOC Surface |    |              |  |
| CASING:                                                            | 2722                                                 | 7-7/8"    | 5-1/2"                                            | 17 # LS    | J-55                       | LT&C            | 200 sx lead + 300 sx tail. Circ 44 sx, TOC Surface |    |              |  |
| CASING:                                                            |                                                      |           |                                                   |            |                            |                 |                                                    |    |              |  |
| TUBING:                                                            |                                                      |           |                                                   |            |                            |                 |                                                    |    |              |  |
| TUBING:                                                            |                                                      |           |                                                   |            |                            |                 |                                                    |    |              |  |