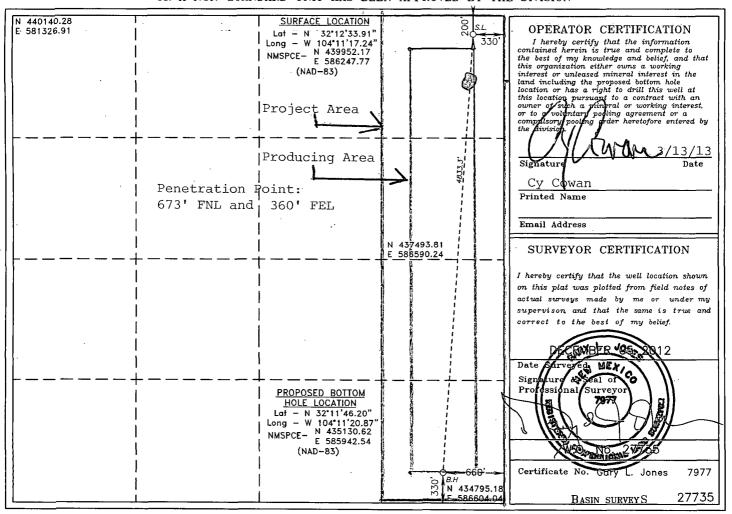

## OIL CONSERVATION DIVISION 0 1 2013

1220 South St. Francis Dr. Santa Fe, New Mexico 875 NMOCD ARTESIA

☐ AMENDED REPORT

WELL LOCATION AND ACREAGE DEDICATION PLAT

| 30-0K                                          | 169     | 97       | Pool Code     |         | Pool Name Wildcat Bone Spring |                    |               | 96025242708    |        |  |
|------------------------------------------------|---------|----------|---------------|---------|-------------------------------|--------------------|---------------|----------------|--------|--|
| Property                                       |         |          | Property Name |         |                               |                    |               |                | ımber  |  |
| 355                                            | 72      |          |               | 1H      |                               |                    |               |                |        |  |
| OGRID N                                        | o. —    |          |               |         | Operator N                    | ame                |               | Elevation      |        |  |
| 025575                                         |         |          |               | YATES   | S PETROLE                     | ROLEUM CORP. 3236  |               |                |        |  |
| Surface Location                               |         |          |               |         |                               |                    |               |                |        |  |
| UL or lot No.                                  | Section | Township | Range         | Lot Idn | Feet from th                  | North/South line   | Feet from the | East/West line | County |  |
| Α                                              | 21      | 24 S     | 27 E          |         | 200                           | NORTH              | 330           | EAST           | EDDY   |  |
| Bottom Hole Location If Different From Surface |         |          |               |         |                               |                    |               |                |        |  |
| UL or lot No.                                  | Section | Township | Range         | Lot Idn | Feet from th                  | e North/South line | Feet from the | East/West line | County |  |
| Р                                              | 21      | 24 S     | 27 E          |         | 330                           | SOUTH              | 660           | EAST           | EDDY   |  |

## WELL LOCATION AND ACREAGE DEDICATION PLAT

| API Number          | Pool Code | Pool Name<br>Wildcat Bone Spring    |  |  |
|---------------------|-----------|-------------------------------------|--|--|
| Property Code       |           | Property Name BUZZ "BSV" STATE      |  |  |
| ogrid no.<br>025575 | •         | Operator Name YATES PETROLEUM CORP. |  |  |
|                     | Surfac    | ce Location                         |  |  |

| UL or lot No.                                 | Section | Township | Range | Lot Idn | Feet from the | North/South line | Feet from the | East/West line | County |
|-----------------------------------------------|---------|----------|-------|---------|---------------|------------------|---------------|----------------|--------|
| Α                                             | 21      | 24 S     | 27 E  |         | 200           | NORTH            | 330           | EAST           | EDDY   |
| Dath Will Location Is Discount Day Conference |         |          |       |         |               |                  |               |                |        |

## Bottom Hole Location If Different From Surface

| UL or lot No.   | Section   | Township   | Range        | Lot Idn | Feet from the | North/South line | Feet from the | East/West line | County |
|-----------------|-----------|------------|--------------|---------|---------------|------------------|---------------|----------------|--------|
| P               | 21        | 24 S       | 27 E         |         | 330           | SOUTH            | 660           | EAST           | EDDY   |
| Dedicated Acres | s Joint o | r Infill C | onsolidation | Code Or | der No.       |                  |               |                |        |
| 160             |           |            |              |         |               |                  |               |                |        |