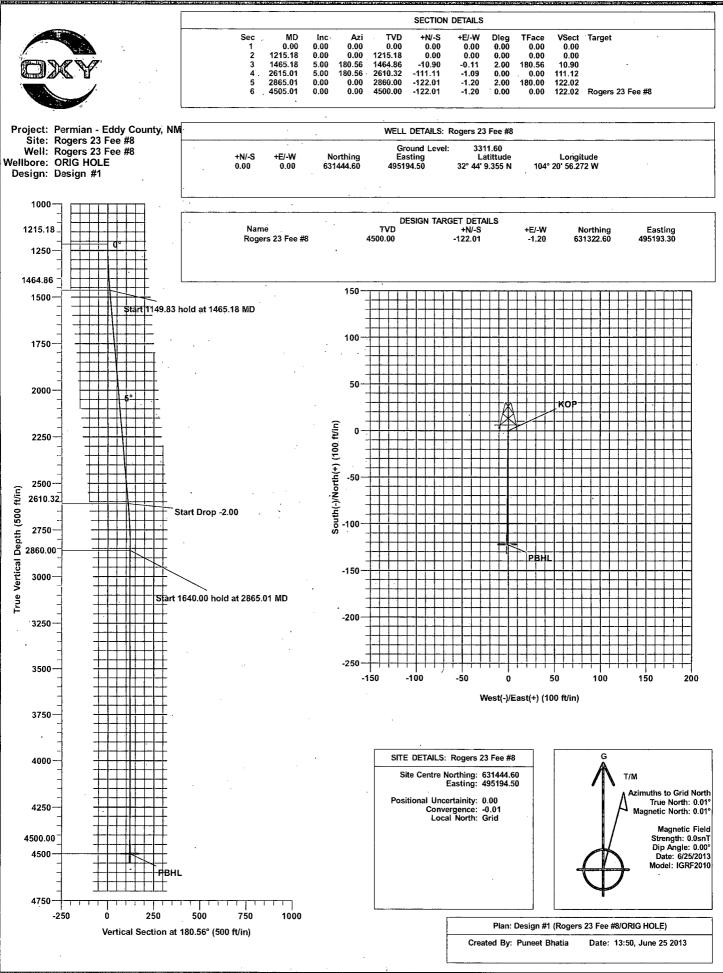

#### 5. DIRECTIONAL PLAN

Please see attached directional plan.

# ENGINEERING CALCS

Permian - Eddy County, NM Rogers 23 Fee #8 Rogers 23 Fee #8

ORIG HOLE

Plan: Design #1

Standard Planning Report - Geographic

25 June, 2013

## OXY Planning Report - Geographic

| Company<br>Project:<br>Site:<br>Well:<br>Wellbore:<br>Design:                                                                           | Permian<br>Rogers 2          | ERINĜ CALC<br>- Eddy Count<br>23 Fee #8<br>23 Fee #8<br>OLE | A.S                                                                                                     |                                                                                                                  | TVD Reference<br>MD Reference<br>North Refere                            | e: 👫                                                                                  | WEL<br>WEL<br>Grid                                      | Rogers 23 Fe<br>L @ 3335.60f<br>L @ 3335.60f<br>mum Curvature                            | (Original Ŵ<br>(Original W                                                | , , <u>,</u> , <u>,</u>                                 |
|-----------------------------------------------------------------------------------------------------------------------------------------|------------------------------|-------------------------------------------------------------|---------------------------------------------------------------------------------------------------------|------------------------------------------------------------------------------------------------------------------|--------------------------------------------------------------------------|---------------------------------------------------------------------------------------|---------------------------------------------------------|------------------------------------------------------------------------------------------|---------------------------------------------------------------------------|---------------------------------------------------------|
| Project                                                                                                                                 | Permian                      | Eddy County                                                 | , NM, New Me                                                                                            | xico                                                                                                             |                                                                          |                                                                                       |                                                         | مند، تعديناتين ورياد مندرية.<br>(<br>( المناجب ( المناجب ( المناجب ( المناجب ( المناجب   | in strangen anderstand                                                    | an an air an air an |
| Geo Datum:                                                                                                                              | NAD 1927                     | Plane 1927 (Ex<br>(NADCON CO<br>to East 3001                |                                                                                                         |                                                                                                                  | System Datum                                                             | :                                                                                     |                                                         | Sea Level<br>geodetic scale                                                              | factor                                                                    |                                                         |
| Site                                                                                                                                    | Rogers 2                     | 3 Fee #8                                                    |                                                                                                         | 1.96                                                                                                             | • • • • • • • • • • • • • • • • • • •                                    | ada an                                            |                                                         |                                                                                          | LALO ALIAN CARAGONIANA                                                    |                                                         |
| Site Position:<br>From:<br>Position Uncertainty:                                                                                        | Мар                          | 0.1                                                         | Northin<br>Easting<br>00 ft Slot Ra                                                                     | μ:                                                                                                               |                                                                          | -                                                                                     | ude:<br>gitude:<br>Convergenc                           | e:                                                                                       |                                                                           | 32° 44' 9.355 N<br>104° 20' 56.272 W<br>-0.01 °         |
| Well                                                                                                                                    | Rogers 2                     | 3 Fee #8                                                    |                                                                                                         |                                                                                                                  |                                                                          |                                                                                       |                                                         |                                                                                          |                                                                           |                                                         |
| Well Position                                                                                                                           | +N/-S<br>+E/-W               | (                                                           |                                                                                                         | thing:<br>ting:                                                                                                  |                                                                          | 631,444.60 ft<br>495,194.50 ft                                                        | Latitude<br>Longitu                                     |                                                                                          |                                                                           | 32° 44' 9.355 N<br>104° 20' 56.272 W                    |
| Position Uncertainty                                                                                                                    |                              | . (                                                         | 0.00 ft Wei                                                                                             | Ihead Elevation                                                                                                  | on:                                                                      | 3,311.60 ft                                                                           | Ground                                                  | Level:                                                                                   |                                                                           | 3,311.60 ft                                             |
| Magnetics                                                                                                                               | 1                            | IGRF2010                                                    |                                                                                                         | Date<br>0/25/2013                                                                                                | Deciinătio ( )<br>پړ ( )                                                 |                                                                                       | Dip Angle<br>(°)                                        | 8                                                                                        |                                                                           | Strength<br>iT)                                         |
|                                                                                                                                         |                              |                                                             |                                                                                                         |                                                                                                                  |                                                                          |                                                                                       |                                                         |                                                                                          |                                                                           |                                                         |
| Design                                                                                                                                  | Design #                     |                                                             |                                                                                                         | and the second | -4-28.<br>-4-28.<br>-4-28.                                               |                                                                                       | 1<br>1<br>1<br>1<br>1                                   | an general der fragine an                                                                |                                                                           | an a                |
| Design<br>Audit Notes:                                                                                                                  | Design #                     |                                                             |                                                                                                         |                                                                                                                  | al Salan an San San San San San San San Sa                               |                                                                                       | 19.9 - 20.9 - 1 - 1 - 1 - 1 - 1 - 1 - 1 - 1 - 1 -       |                                                                                          | a sa ang ang ang ang ang ang ang ang ang an                               |                                                         |
| h <u>i te e tati katad</u> hirka kukan ka                                                                                               | Design #                     | 1.<br>1.                                                    | Phase                                                                                                   | PF                                                                                                               | ROTOTYPE                                                                 | Tie On D                                                                              | Depth:                                                  | 0.1                                                                                      |                                                                           |                                                         |
| Audit Notes:                                                                                                                            | Design #                     | er De                                                       | Phase<br>spth From (TV)<br>(ft)<br>0.00                                                                 | D), 20, 20, 20, 20, 20, 20, 20, 20, 20, 20                                                                       | ROTOTYPE<br>+N/-S<br>(ft)<br>0.00                                        | Tie On D<br>+E/-W<br>(ft)<br>0.00                                                     | Depth:                                                  | 0.<br>Direc<br>(?)<br>180.                                                               | ion                                                                       |                                                         |
| Audit Notes:<br>Version:<br>Vertical Section:<br>Plan Sections<br>Measured                                                              | nation                       | De                                                          | pth From (TVI                                                                                           | D), 20, 20, 20, 20, 20, 20, 20, 20, 20, 20                                                                       | +N/-S<br>(ft)<br>0.00<br>+E/-W                                           | +E/-W<br>(ft)<br>0.00<br>Dogleg                                                       | 3uild<br>Rate                                           | Direc<br>(*)<br>180.<br>Turn,<br>Rate                                                    | ion<br>56<br>                                                             | Target                                                  |
| Audit Notes:<br>Version:<br>Vertical Section:<br>Plan Sections<br>Measured<br>Deptn Inclu                                               | nation                       | De                                                          | pth From (TV)<br>(ft)<br>0.00<br>Vertical<br>Pepth                                                      | D)<br>+<br>+N/S                                                                                                  | +N/-S<br>(ft)<br>0.00<br>+E/-W                                           | +E/-W<br>(ft)<br>0.00<br>Dogleg                                                       | 3uild<br>Rate                                           | Direc<br>(*)<br>180.<br>Turn                                                             | ion<br>56<br>                                                             | Target                                                  |
| Audit Notes:<br>Version:<br>Vertical Section:<br>Plan Sections<br>Measured<br>Deptn Inclu                                               | nation                       | De<br><br>Azimuth                                           | pth From (TV<br>(ft)<br>0.00<br>Vertical<br>Depth<br>(ft)                                               | D)<br>+ N/ S.<br>(ft)<br>0.00<br>0.00<br>0.00                                                                    | +N/-S<br>(ft))<br>0.00<br>+E/-W<br>(ft)<br>0.00<br>0.00                  | +E/-W<br>(ft)<br>0.00<br>Dogleg<br>Rate<br>/100ft) ((/                                | Suiid<br>Rate<br>100r).<br>0.00<br>0.00                 | Direct<br>(*)<br>180.<br>Turn<br>Rate<br>/100ft)                                         | ion<br>56<br>FQ<br>                                                       | Target                                                  |
| Audit Notes:<br>Version:<br>Vertical Section:<br>Plan Sections<br>Measured<br>Deptn<br>(ft)<br>0.00<br>1,215.18<br>1,465.18             | 0.00<br>0.00<br>5.00         | De<br>Azimuth<br>0.00<br>0.00<br>180.56                     | pth From (TV)<br>(ft)<br>0.00<br>Vertical<br>Depth<br>(ft)<br>0.00<br>1,215.18<br>1,464.86              | D)<br>+N/S<br>(ff)<br>0.00<br>0.00<br>-10.90                                                                     | +N/-S<br>(ff)<br>0.00<br>+E/-₩<br>(ff)<br>0.00<br>0.00<br>-0.11          | +E/-W<br>(ft)<br>0.00<br>Dogleg<br>Rate<br>7(100ft) (7<br>0.00<br>0.00<br>2.00        | Suiid<br>Rite<br>100r).<br>0.00<br>0.00<br>2.00         | Direct<br>(*)<br>180.<br>Turn<br>Rate<br>/100rt)<br>0.00<br>0.00<br>0.00                 | ion<br>56<br>                                                             | Target                                                  |
| Audit Notes:<br>Version:<br>Vertical Section:<br>Plan Sections<br>Measured<br>Depth<br>(ff)<br>0.00<br>1,215.18<br>1,465.18<br>2,615.01 | 0.00<br>0.00<br>5.00<br>5.00 | De<br>Azimuth<br>0.00<br>0.00<br>180.56<br>180.56           | Pith From (TV)<br>(ft)<br>0.00<br>Vertical<br>Depth<br>(ft)<br>0.00<br>1,215.18<br>1,464.86<br>2,610.32 | D)<br>+N/S<br>(ff)<br>0.00<br>0.00<br>-10.90<br>-111.11                                                          | +N/-S<br>(ff)<br>0.00<br>+E/-W<br>(ff)<br>0.00<br>0.00<br>-0.11<br>-1.09 | +E/-W<br>(ft)<br>0.00<br>Dogleg<br>Rate<br>7100ft) (7<br>0.00<br>0.00<br>2.00<br>0.00 | Suild<br>Rate<br>100r).<br>0.00<br>0.00<br>2.00<br>0.00 | Direc<br>(*)<br>180.<br>Turn,<br>Rate<br>/100rl)<br>0.00<br>0.00<br>0.00<br>0.00<br>0.00 | <b>.ion</b><br>56<br><b>.TEO</b><br>(3)<br>0.00<br>0.00<br>180.56<br>0.00 | Target                                                  |
| Audit Notes:<br>Version:<br>Vertical Section:<br>Plan Sections<br>Measured<br>Depth<br>(ft);<br>0.00<br>1,215.18<br>1,465.18            | 0.00<br>0.00<br>5.00         | De<br>Azimuth<br>0.00<br>0.00<br>180.56                     | pth From (TV)<br>(ft)<br>0.00<br>Vertical<br>Depth<br>(ft)<br>0.00<br>1,215.18<br>1,464.86              | D)<br>+N/S<br>(ff)<br>0.00<br>0.00<br>-10.90                                                                     | +N/-S<br>(ff)<br>0.00<br>+E/-₩<br>(ff)<br>0.00<br>0.00<br>-0.11          | +E/-W<br>(ft)<br>0.00<br>Dogleg<br>Rate<br>7(100ft) (7<br>0.00<br>0.00<br>2.00        | Suiid<br>Rite<br>100r).<br>0.00<br>0.00<br>2.00         | Direct<br>(*)<br>180.<br>Turn<br>Rate<br>/100rt)<br>0.00<br>0.00<br>0.00                 | tion<br>56<br>-TEO<br>(3)<br>-0.00<br>0.00<br>180.56<br>0.00<br>180.00    | Target                                                  |