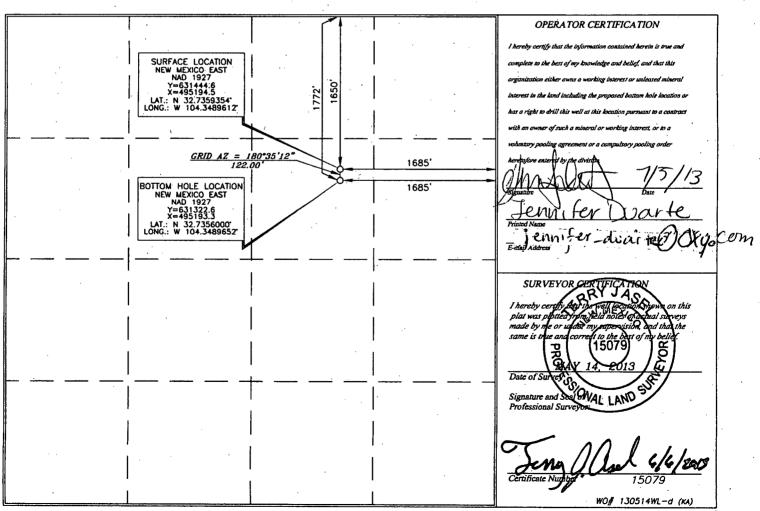

□ AMENDED REPORT

| . ·           |          | · <b>V</b>      | VELL LC      | CATI        | ON AND           | ACK      | REAGE D       | EDICATIO         | N PLAT        |                                         |         |             |
|---------------|----------|-----------------|--------------|-------------|------------------|----------|---------------|------------------|---------------|-----------------------------------------|---------|-------------|
| 30-0          |          | Nymber<br>4/516 | Ţ,           | 1001<br>325 | Code             |          | Atok          | a:Glor           | Pool Name     | -yes                                    | SÒ      |             |
| Рторе         | rty Code |                 | · · · ·      | · · ·       |                  | Property | Name          | )                |               | ,,,,,,,,,,,,,,,,,,,,,,,,,,,,,,,,,,,,,,, |         | /ell Number |
| 3040          | 14 B     |                 |              |             | ROGER            | 2S "2    | 23" FEE       |                  |               | .                                       |         | 8           |
| OGR           | ID No.   |                 | •            |             |                  | Operator | Name          |                  |               |                                         |         | Elevation   |
| 1060          | 16       |                 |              |             | OXY              | USA      | A INC.        |                  |               |                                         | 3       | 311.6'      |
|               |          |                 |              |             | Surfa            | ace Lo   | ocation       |                  |               |                                         |         |             |
| UL or lot no. | Section  | Township        |              | Range       |                  | Lot Idn  | Feet from the | North/South line | Feet from the | East/We                                 | st line | County      |
| G             | 23       | 18 SOUTH        | 26 EA        | AST, N.     | М. Р. М.         |          | 1650'         | NORTH            | 1685'         | EAS                                     | T       | EDDY        |
|               | <u> </u> | · · · ·         | Botto        | om Ho       | le Locatio       | on If I  | Different I   | From Surfac      | e             |                                         |         |             |
| UL or lot no. | Section  | Township        |              | Range       |                  | Lot Idn  | Feet from the | North/South line | Feet from the | East/We                                 | st line | County      |
| G             | 23       | 18 SOUTH        | 26 EA        | AST, N.     | <b>М. Р. М</b> . |          | 1772'         | NORTH            | 1685'         | EAS                                     | T       | EDDY        |
| Dedicated     | Acres    | Joint or Infill | Consolidatio | on Code     | Order No.        | -        |               | ·····            |               |                                         |         | · · · ·     |
| 4D            |          |                 | , î          |             |                  |          |               |                  |               |                                         |         |             |

## **OPERATOR NAME / NUMBER:** <u>OXY USA Inc</u>

16696

LEASE NAME / NUMBER: <u>Rogers 23 Fee #8</u>

**Federal Lease No:** 

STATE: <u>NM</u> COUNTY: <u>Eddy</u>

SURFACE LOCATION: <u>1650' FNL & 1685' FEL, Sec 23, T18S, R26E</u>

BOTTOM HOLE LOCATION: 1772' FNL & 1685' FEL, Sec 23, T18S, R26E

APPROX GR ELEV: 3311.6'

EST KB ELEV: <u>3325.6' (14' KB-GL)</u>