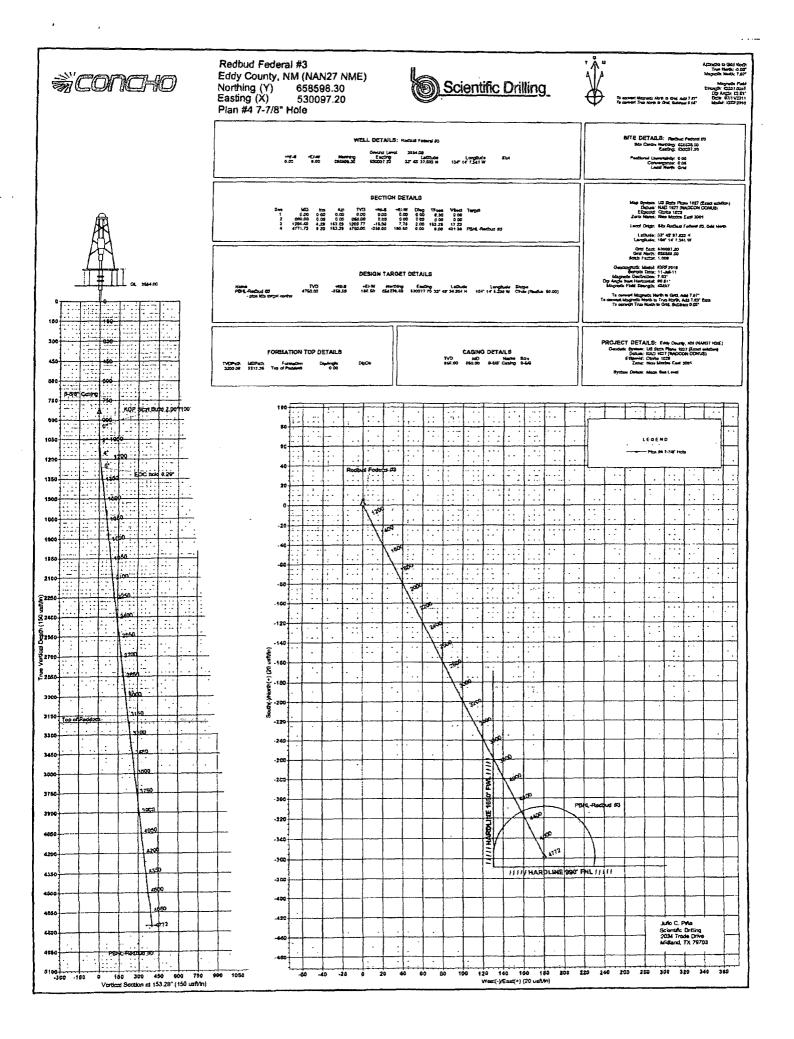

### Scientific Drilling International, Inc.

Planning Report

885

-

EDM 5000.1 Single User Db COG Operating LLC Eddy County, NM (NAN27 NME) Redbud Federal (3 Redbud Federal (3 Cod Dud Federal (3 OH

Pian #4 7-7/8" Hole

interfective of action and a second second

Site Redbud Federal #3 GL Elev @ 3554.00uoft GL Elev @ 3554.00uoft Grid Minimum Curvature

C. 1977

7

|                                                                                                                  | <b>建造活用</b>             | 753 (S. 494) |                | THE PARTY OF                                                                                                   |                  | Variat           |              |              |              |
|------------------------------------------------------------------------------------------------------------------|-------------------------|--------------|----------------|----------------------------------------------------------------------------------------------------------------|------------------|------------------|--------------|--------------|--------------|
|                                                                                                                  |                         | Render       |                |                                                                                                                |                  |                  |              | 70.00        |              |
| and the second | ୍ଟ୍ରିକର କରିଲିକ ଅ<br>ଜନନ |              | 0.33555 MBC    | a los de la compañía | N. Starter       |                  | C            |              |              |
| 0.00<br>850.00                                                                                                   | 0.00<br>0.00            | 0.00<br>0.00 | 0.00<br>850.00 | 0.00<br>0.00                                                                                                   | 0.00<br>0.00     | 0.00<br>0.00     | 0.00         | 0.00         | 0.00         |
|                                                                                                                  | 0.00                    | 0.00         | 630.00         | 0.00                                                                                                           | 0.00             | 0.00             | 0.00         | 0.00         | 0.00         |
| 8-6/8" Casing                                                                                                    |                         | 0.00         |                | 0.00                                                                                                           |                  |                  |              |              |              |
| 950.00                                                                                                           | 0.00                    | 0.00         | 950.00         | 0.00                                                                                                           | 0.00             | 0.00             | 0.00         | 0.00         | 0.00         |
| KOP Stort Build                                                                                                  |                         | 450.00       | 4 000 00       | 0.00                                                                                                           |                  |                  |              |              |              |
| 1,000.00                                                                                                         | 1.00                    | 153.28       | 1,000.00       | -0.39                                                                                                          | 0.20             | 0.44             | 2.00         | 2.00         | 0.00         |
| 1,100.00                                                                                                         | 3.00                    | 153.28       | 1,099.93       | -3.51                                                                                                          | 1.77             | 3.93             | 2.00         | 2.00         | 0.00         |
| 1,200.00                                                                                                         | 5.00                    | 153.28       | 1,199.68       | -9.74                                                                                                          | 4.90             | 10.90            | 2.00         | 2.00         | 0.00         |
| 1,284.40                                                                                                         | 6.29                    | 153.28       | 1,263.77       | -15.39                                                                                                         | 7.75             | 17.23            | 2.00         | 2.00         | 0.00         |
| EOC hold 6.29°                                                                                                   |                         |              |                |                                                                                                                |                  |                  |              |              |              |
| 1,300.00                                                                                                         | 6.29                    | 153.28       | 1,299.16       | -18.88                                                                                                         | 9.50             | 21.13            | 0.00         | 0,00         | 0.00         |
| 1,400.00                                                                                                         | 6.29                    | 153.28       | 1,398.55       | -28.66                                                                                                         | 14.43            | 32.09            | 0.00         | 0.00         | 0.00         |
| 1,500.00                                                                                                         | 6.29                    | 153.28       | 1,497.95       | -38.44                                                                                                         | 19.35            | 43.04            | 0.00         | 0.00         | 0.00         |
| 1,600.00                                                                                                         | 6.29                    | 153.28       | 1,597.35       | -48.22                                                                                                         | 24.28            | 53.99            | 0.00         | 0.00         | 0.00         |
| 1,700.00                                                                                                         | 6.29                    | 153.28       | 1,698.75       | -58.01                                                                                                         | 29.21            | 64.94            | 0.00         | 0.00         | 0.00         |
| 1,800.00                                                                                                         | 6.29                    | 153,28       | 1,798.15       | -67.79                                                                                                         | 34.13            | 75.90            | 0,00         | 0.00         | 0.00         |
| 1,900.00                                                                                                         | 6.29                    | 153.28       | 1,895.55       | -77.57                                                                                                         | 39.06            | 86.85            | 0.00         | 0.00         | 0.00         |
| 2,000.00                                                                                                         | 6.29                    | 153.28       | 1,994.94       | -87.35                                                                                                         | 43.98            | 97.80            | 0.00         | 0.00         | 0.00         |
| 2,100.00                                                                                                         | 6.29                    | 153.28       | 2.094.34       | -97.14                                                                                                         | 48,91            | 108.75           | 0.00         | 0.00         | 0.00         |
| 2,200.00                                                                                                         | 6,29                    | 153.28       | 2,193.74       | -106.92                                                                                                        | 53.83            | 119.71           | 0.00         | 0.00         | 0.00         |
| 2,300.00                                                                                                         | 6.29                    | 153.28       | 2,293,14       | -116.70                                                                                                        | 58.76            | 130.66           | 0.00         | 0.00         | 0.00         |
| 2,400.00                                                                                                         | 6.29                    | 153.28       | 2,392.54       | -126.48                                                                                                        | 63.68            | 141.61           | 0.00         | 0.00         | 0.00         |
| 2,500.00                                                                                                         | 6.29                    | 153.28       | 2,491.94       | -136.27                                                                                                        | 68.61            | 152.56           | 0.00         | 0.00         | 0.00         |
| 2,600.00                                                                                                         | 6.29                    | 153.28       | 2.591.33       | -146.05                                                                                                        | 73.53            | 163.52           | 0.00         | 0.00         | 0.00         |
| 2,700.00                                                                                                         | 6.29                    | 153.28       | 2,690.73       | -155.83                                                                                                        | 78.46            | 174.47           | 0.00         | 0.00         | 0.00         |
| 2,800.00                                                                                                         | 8.29                    | 153.28       | 2,790,13       | -185.61                                                                                                        | 83.38            | 185.42           | 0.00         | 0.00         | 0.00         |
| 2,900.00                                                                                                         | 6.29                    | 153.28       | 2,889.53       | -175.40                                                                                                        | 88.31            | 198.37           | 0.00         | 0.00         | 0.00         |
| 3,000.00                                                                                                         | 6.29                    | 153.28       | 2,988.93       | -185.18                                                                                                        | 93,24            | 207.33           | 0.00         | 0.00         | 0.00         |
|                                                                                                                  |                         |              |                |                                                                                                                |                  |                  |              |              |              |
| 3,100.00                                                                                                         | 6.29                    | 153.28       | 3,088.33       | -194.96                                                                                                        | 98.16            | 218.28           | 0.00         | 0.00         | 0.00         |
| 3,200.00                                                                                                         | 6.29                    | 153.28       | 3,187.72       | -204.74<br>-205.95                                                                                             | 103.09<br>103.69 | 229.23<br>230.58 | 0.00<br>0.00 | 0.00<br>0.00 | 0.00<br>0.00 |
| 3,212.35                                                                                                         | 6.29                    | 153.28       | 3,200.00       | -205,95                                                                                                        | 103.68           | 230.56           | 0.00         | 0.00         | 0.00         |
| Top of Paddock                                                                                                   |                         |              |                |                                                                                                                |                  |                  |              |              |              |
| 3,229.09                                                                                                         | 6.29                    | 153.28       | 3,216.64       | -207.59                                                                                                        | 104.52           | 232.42           | 0.00         | 0.00         | 0.00         |
| TG1-Rodbud (23                                                                                                   |                         | 450.00       | 0.007.40       | 04.4 FO 1                                                                                                      | 405.04           | 240.40           |              |              | 0.00 ·       |
| 3,300.00                                                                                                         | 6.29                    | 153.28       | 3,287.12       | -214.53                                                                                                        | 108.01           | 240.18           | 0.00         | 0.00         | 0.00         |
| 3,400.00                                                                                                         | 6.29                    | 153.28       | 3,386.52       | -224.31                                                                                                        | 112.94           | 251.14           | 0.00         | 0.00         | 0.00         |
| 3,500.00                                                                                                         | 6.29                    | 153.28       | 3,485.92       | -234.09                                                                                                        | 117.86           | 262.09           | 0.00         | 0.00         | 0.00         |
| 3,600.00                                                                                                         | 6.29                    | 153.28       | 3,585.32       | -243.87                                                                                                        | 122.79           | 273.04           | 0.00         | 0.00         | 0.00         |
| 3,700.00                                                                                                         | 6.29                    | 153.28       | 3,684.72       | -253.66                                                                                                        | 127.71           | 283.99           | 0.00         | 0.00         | 0.00         |
| 3,800.00                                                                                                         | 6.29                    | 153.28       | 3,784.12       | -263.44                                                                                                        | 132.64           | 294.95           | 0.00         | 0.00         | 0.00         |
| 3,900.00                                                                                                         | 6.29                    | 153.28       | 3,883.51       | -273.22                                                                                                        | 137.56           | 305.90           | 0.00         | 0.00         | 0.00         |
| 4,000.00                                                                                                         | 6.29                    | 153.28       | 3,982.91       | -283.01                                                                                                        | 142.49           | 316.85           | 0.00         | 0.00         | 0.00         |
| 4,100.00                                                                                                         | 6.29                    | 153.28       | 4,082.31       | -292.79                                                                                                        | 147.41           | 327.80           | 0.00         | 0.00         | 0.00         |
| 4,200.00                                                                                                         | 6.29                    | 153.28       | 4,181.71       | -302.57                                                                                                        | 152.34           | 338.76           | 0.00         | 0.00         | 0.00         |
| 4,300.00                                                                                                         | 6.29                    | 153.28       | 4,281.11       | -312.35                                                                                                        | 157.27           | 349.71           | 0.00         | 0.00         | 0.00         |
| 4,400.00                                                                                                         | 6.29                    | 153.28       | 4,380.51       | -322.14                                                                                                        | 162.19           | 360.66           | 0.00         | 0.00         | 0.00         |
| 4,500.00                                                                                                         | 6.29                    | 153.28       | 4,479.90       | -331.92                                                                                                        | 167.12           | 371.61           | 0.00         | 0.00         | 0.00         |
| 4,600.00                                                                                                         | 6.29                    | 153.28       | 4,579.30       | -341.70                                                                                                        | 172.04           | 382.57           | 0.00         | 0.00         | 0.00         |
| 4,700.00                                                                                                         | 6.29                    | 153.28       | 4,678.70       | -351.48                                                                                                        | 176.97           | 393.52           | 0.00         | 0.00         | 0.00         |
| 4,771,73                                                                                                         | 6,29                    | 153,28       | 4,750.00       | -358.50                                                                                                        | 180.50           | 401.38           | 0.00         | 0.00         | 0.00         |
| PBHL-Redbud (3                                                                                                   |                         |              |                |                                                                                                                |                  |                  |              |              |              |