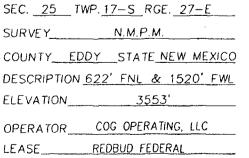

#### Surface Location

| UL or lot No. | Section | Township | Range | Lot Idn ' | Feet from the | North/South line | Feet from the | East/West line | County |
|---------------|---------|----------|-------|-----------|---------------|------------------|---------------|----------------|--------|
| С             | 25      | 17-S     | 27-E  |           | 622           | NORTH            | 1520          | WEST           | EDDY   |
|               |         |          |       |           |               |                  |               |                |        |

# PECOS DISTRICT CONDITIONS OF APPROVAL

| OPERATOR'S NAME:      | COG Operating LLC                    |
|-----------------------|--------------------------------------|
| LEASE NO.:            | NM-94595                             |
| WELL NAME & NO.:      | Redbud Federal #3                    |
| SURFACE HOLE FOOTAGE: | 715' FNL & 1633' FWL                 |
| BOTTOM HOLE FOOTAGE   | 990' FNL & 1650' FWL                 |
| LOCATION:             | Section 25, T. 17 S., R. 27 E., NMPM |
| COUNTY:               | Eddy County, New Mexico              |