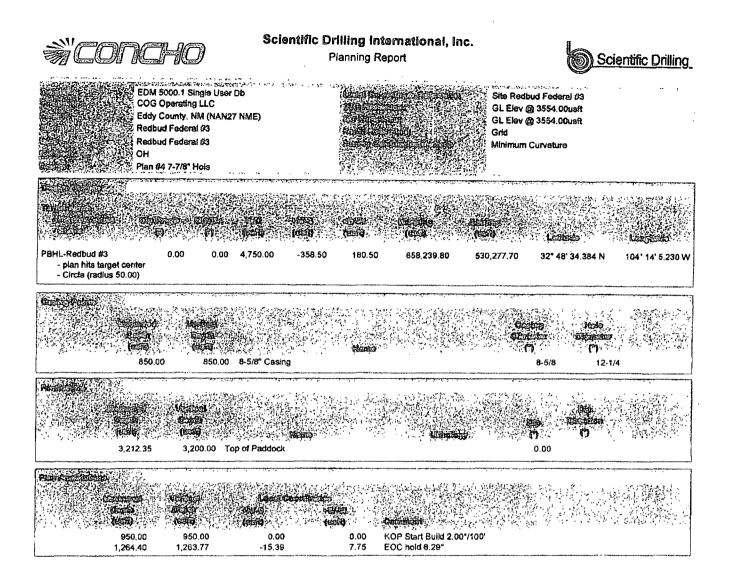

LOCATION VERIFICATION MAP

COG Operating LLC Eddy County, NM (NAN27 NME) Redbud Federal #3

OH

Plan #4 7-7/8" Hole Surface: 622' FNL, 1520' FWL, Sec 25, T17S, R27E, Unit C BHL: 980' FNL, 1700' FWL, Sec 25, T17S, R27E, Unit C Top of Paddock = 208' South of Surface & 150' East of Surface @ 3200' 1

# Standard Planning Report

12 June, 2012

| »∛CO                                            | NGH                                                            | 0                                            | Scientific                                               | <b>Drilling In</b><br>Planning F  |                                             | al, Inc.                               |                                                                                                 | Scientific Drilling                                  |
|-------------------------------------------------|----------------------------------------------------------------|----------------------------------------------|----------------------------------------------------------|-----------------------------------|---------------------------------------------|----------------------------------------|-------------------------------------------------------------------------------------------------|------------------------------------------------------|
|                                                 | EDM 5000.1<br>COG Operati                                      | , NM (NAN27  <br>oral #3<br>oral #3          | D                                                        |                                   |                                             |                                        | Site Redbud Fee<br>GL Elev @ 3554<br>GL Elev @ 3554<br>GL Elev @ 3554<br>Grid<br>Minimum Curvet | taral #3<br>.00ush<br>.00ush                         |
| Map System:<br>Geo Datum:<br>Map Zone:          | US State Plane<br>NAD 1927 (NAE<br>New Mexico Ea               | DCON CONUS                                   | olution)                                                 | System Dr                         | atum:                                       | ·                                      | ;<br>flean Sea Level                                                                            | - 11 <sup>1</sup> - 1 <sup>-1</sup> - 12             |
| Site Position:<br>From:<br>Position Uncertainty | Redbud Feder                                                   | al #3<br>0.00 usft                           | Northing:<br>Easting:<br>Slot Radius:                    |                                   | 3,598.30 usft<br>0,087.20 usft<br>13-3/16 " | Latitude:<br>Longitude:<br>Grid Conver | gəncə:                                                                                          | 32* 48' 37.933 M<br>104* 14' 7.341 W<br>0.05         |
| Well Position<br>Position Uncertainty           | <ul> <li>Redbud Federa</li> <li>♦№-S</li> <li>+E/-₩</li> </ul> | al #3<br>0.00 usft<br>0.00 usft<br>0.00 usft | Northing:<br>Easting:<br>Wellheed Elevi                  | ation:                            | 658,598.30<br>530,097.20                    | usft Lo                                | titudo:<br>ngitudo:<br>ound Levoi:                                                              | 32° 48' 37.933 N<br>104* 14' 7.341 M<br>3,554.00 usf |
|                                                 |                                                                | 60<br>F2010                                  | 07/11/11                                                 | Deal                              | 7.93                                        |                                        | 60.61                                                                                           | <b>FLET 13 22</b><br>(617)<br>48,887                 |
| Ozalija<br>Audit Notes:<br>Version:             | - <sup></sup> Plan (/4 7-7/8*)                                 | Hole                                         | Phase:                                                   | PLAN                              | :<br>The                                    | о Ол Depth;                            | · c                                                                                             |                                                      |
|                                                 |                                                                | 0                                            | 00                                                       | <b>AU-0</b><br>( <b>)</b><br>0.00 |                                             | 00                                     |                                                                                                 | <b>1123</b><br>28                                    |
| r san si sener<br>Talanan<br>Gang<br>Gang       | n<br>n n                                                       |                                              | errei<br>1. (mart                                        |                                   | Denis<br>Rep<br>Cristiano                   | Partie<br>Protection                   |                                                                                                 | <b>10</b>                                            |
| 0.00<br>950.00<br>1,264.40<br>4,771.73          |                                                                | 0.00 95<br>53.28 1,26                        | 0.00 0.00<br>60.00 0.00<br>13.77 -15.39<br>60.00 -358.50 | 0,00<br>0,00<br>7,75<br>180,50    | 0.00<br>0.00<br>2.00<br>0.00                | 0.00<br>0.00<br>2.00<br>0.00           | 0.00<br>48.75                                                                                   | 0.00<br>0.00<br>153.28<br>0.00 PBHL-Redbud #3        |