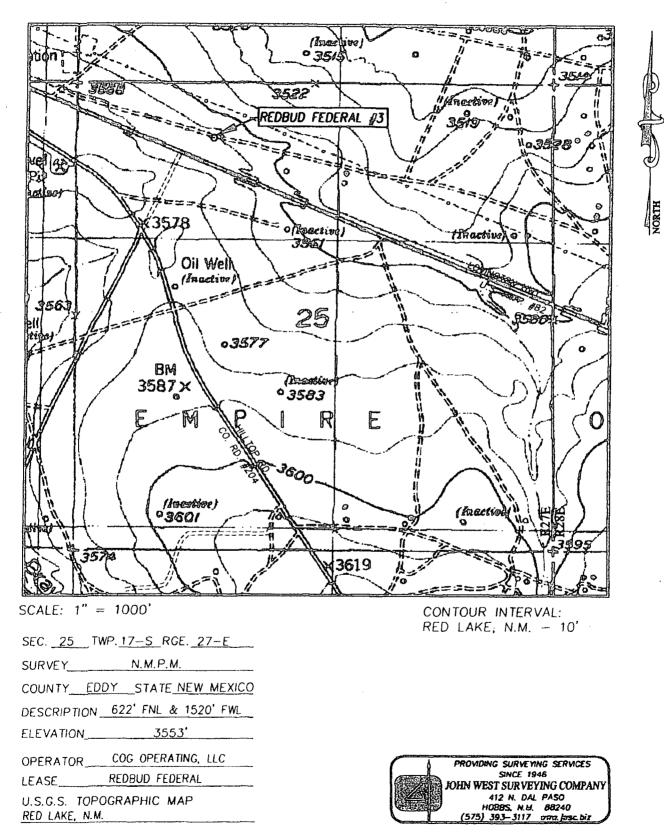

#### WELL LOCATION AND ACREAGE DEDICATION PLAT

| API Number    | Pool Code                       | Red Lake; Glor: | Pool Name                  |  |  |  |
|---------------|---------------------------------|-----------------|----------------------------|--|--|--|
| 30-015-391759 | 96836                           |                 | Red Lake; Glorieta Yeso, I |  |  |  |
| Property Code | Property Name<br>REDBUD FEDERAL |                 |                            |  |  |  |
| OGRID No.     | Operator Name                   |                 |                            |  |  |  |
| 229137        | COG OPERATING, LLC              |                 |                            |  |  |  |

#### Surface Location

| UL or lot No. | Section | Township | Range | Lot Idn ' | Feet from the | North/South line | Feet from the | East/West line | County |
|---------------|---------|----------|-------|-----------|---------------|------------------|---------------|----------------|--------|
| С             | 25      | 17-S     | 27-E  |           | 622           | NORTH            | 1520          | WEST           | EDDY   |
|               |         |          |       |           |               |                  |               |                |        |

#### Bottom Hole Location If Different From Surface

| UL or lot No.<br>C                                 | Section<br>25 | Township<br>17-S | Range<br>27-E | Lot idn | Feet from the<br>990                   | North/South line | Feel from the 1650                            | East/West line<br>WEST | County<br>EDDY |
|----------------------------------------------------|---------------|------------------|---------------|---------|----------------------------------------|------------------|-----------------------------------------------|------------------------|----------------|
| Dedicated Acres Joint or Infill Consolidation Code |               |                  | ode Ord       | ar No.  | ······································ |                  | <u>, , , , , , , , , , , , , , , , , , , </u> |                        |                |
| . 40                                               |               |                  |               |         |                                        |                  |                                               | •                      |                |

NO ALLOWABLE WILL BE ASSIGNED TO THIS COMPLETION UNTIL ALL INTERESTS HAVE BEEN CONSOLIDATED OR A NON-STANDARD UNIT HAS BEEN APPROVED BY THE DIMSION

© Anjelica \2012 \Mack Energy Corporation \Wells

VICINITY MAP