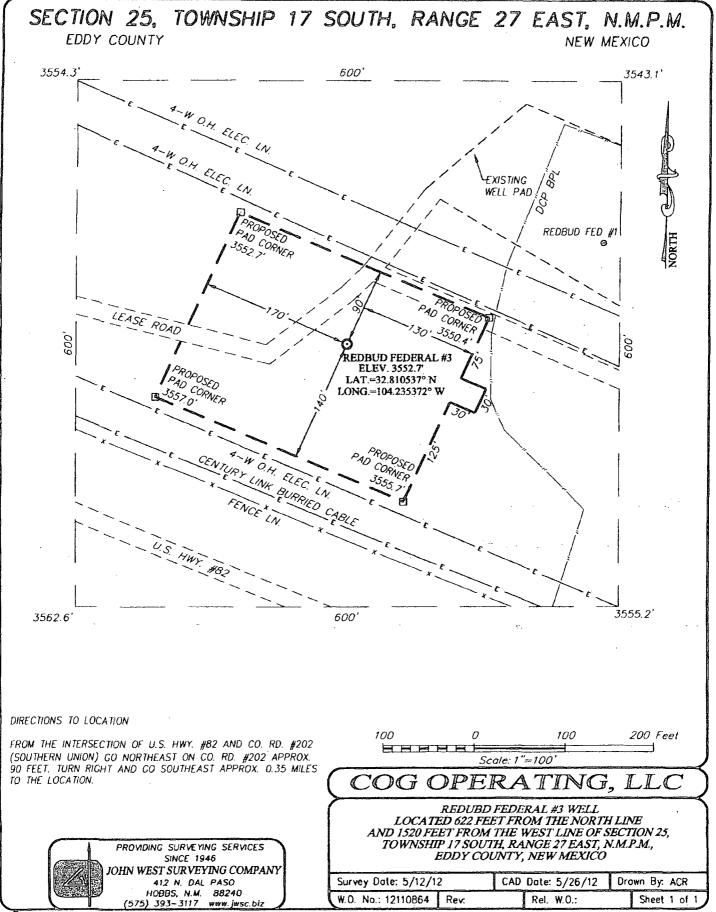

LOCATION VERIFICATION MAP

COG Operating LLC Eddy County, NM (NAN27 NME) Redbud Federal #3

OH

Plan #4 7-7/8" Hole Surface: 622' FNL, 1520' FWL, Sec 25, T17S, R27E, Unit C BHL: 980' FNL, 1700' FWL, Sec 25, T17S, R27E, Unit C Top of Paddock = 208' South of Surface & 150' East of Surface @ 3200' 1