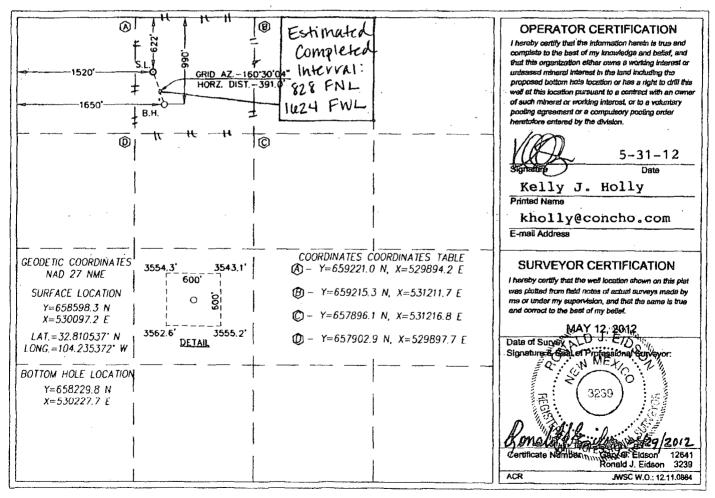

#### WELL LOCATION AND ACREAGE DEDICATION PLAT

| API Number    | Pool Code                       | Red Lake; Glor: | Pool Name                  |  |  |  |
|---------------|---------------------------------|-----------------|----------------------------|--|--|--|
| 30-015-391759 | 96836                           |                 | Red Lake; Glorieta Yeso, I |  |  |  |
| Property Code | Property Name<br>REDBUD FEDERAL |                 |                            |  |  |  |
| OGRID No.     | Operator Name                   |                 |                            |  |  |  |
| 229137        | COG OPERATING, LLC              |                 |                            |  |  |  |

#### Surface Location

| UL or lot No. | Section | Township | Range | Lot Idn ' | Feet from the | North/South line | Feet from the | East/West line | County |
|---------------|---------|----------|-------|-----------|---------------|------------------|---------------|----------------|--------|
| С             | 25      | 17-S     | 27-E  |           | 622           | NORTH            | 1520          | WEST           | EDDY   |
|               |         |          |       |           |               |                  |               |                |        |

#### Bottom Hole Location If Different From Surface

| UL or lot No.<br>C                                 | Section<br>25 | Township<br>17-S | Range<br>27-E | Lot idn | Feet from the<br>990                   | North/South line | Feel from the 1650                            | East/West line<br>WEST | County<br>EDDY |
|----------------------------------------------------|---------------|------------------|---------------|---------|----------------------------------------|------------------|-----------------------------------------------|------------------------|----------------|
| Dedicated Acres Joint or Infill Consolidation Code |               |                  | ode Ord       | ar No.  | ······································ |                  | <u>, , , , , , , , , , , , , , , , , , , </u> |                        |                |
| . 40                                               |               |                  |               |         |                                        |                  |                                               | •                      |                |

NO ALLOWABLE WILL BE ASSIGNED TO THIS COMPLETION UNTIL ALL INTERESTS HAVE BEEN CONSOLIDATED OR A NON-STANDARD UNIT HAS BEEN APPROVED BY THE DIMSION

© Anjelica \2012 \Mack Energy Corporation \Wells

VICINITY MAP