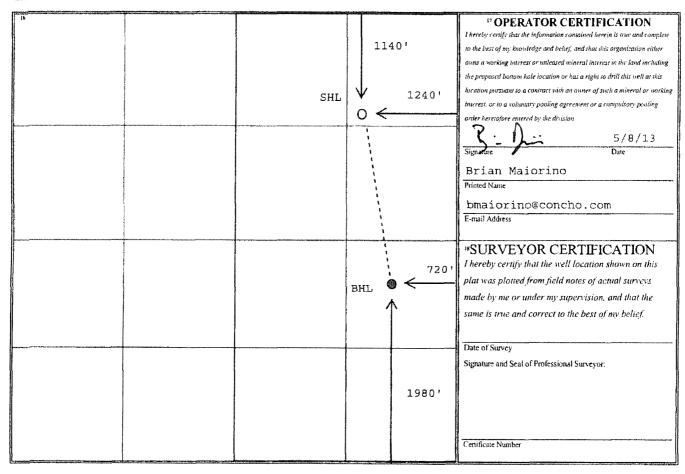

AMENDED REPORT

WELL LOCATION AND ACREAGE DEDICATION PLAT

| <sup>1</sup> API Number    |                         |                   |                            | <sup>2</sup> Pool Code 3 <sup>3</sup> Pool Name |                         |                              | ne            |                |               |  |
|----------------------------|-------------------------|-------------------|----------------------------|-------------------------------------------------|-------------------------|------------------------------|---------------|----------------|---------------|--|
| 30-015-36273               |                         |                   |                            | 77190                                           | Froi                    | Frontier Hills; Strawn (Gas) |               |                |               |  |
| <sup>4</sup> Property Code |                         |                   | <sup>5</sup> Property Name |                                                 |                         |                              |               |                | 6 Well Number |  |
| 37/09                      |                         | Purdy 8 Federal   |                            |                                                 |                         |                              |               | 1              |               |  |
| <sup>7</sup> OGRID Nø.     |                         |                   | 8 Operator Name            |                                                 |                         |                              |               |                | 9 Elevation   |  |
| 229137                     |                         | COG Operating LLC |                            |                                                 |                         |                              |               | 336            | 3369          |  |
|                            |                         |                   |                            |                                                 | <sup>13</sup> Surface I | Location                     |               |                |               |  |
| UL or let no.              | Section                 | Township          | Range                      | Lot Idn                                         | Feet from the           | North/South line             | Feet from the | East/West line | County        |  |
| A                          | 8                       | 235               | 26E                        |                                                 | 1140                    | North                        | 1240          | East           | Eddy          |  |
|                            |                         |                   | " Bo                       | ttom Hol                                        | e Location If           | Different Fron               | n Surface     |                |               |  |
| UL or let no.              | Section                 | Township          | Range                      | Lot ldn                                         | Feet from the           | North/South line             | Feet from the | East/West line | County        |  |
| I                          | 8                       | 23S               | 26E                        |                                                 | 1980                    | South                        | 720           | East           | Eddy          |  |
| 12 Dedicated Acres         | 13 Joint or Infill 14 C |                   | onsolidation (             | solidation Code 15 Order No.                    |                         |                              | <u></u>       |                |               |  |
| 320                        |                         | I                 |                            | 1                                               |                         |                              |               |                |               |  |