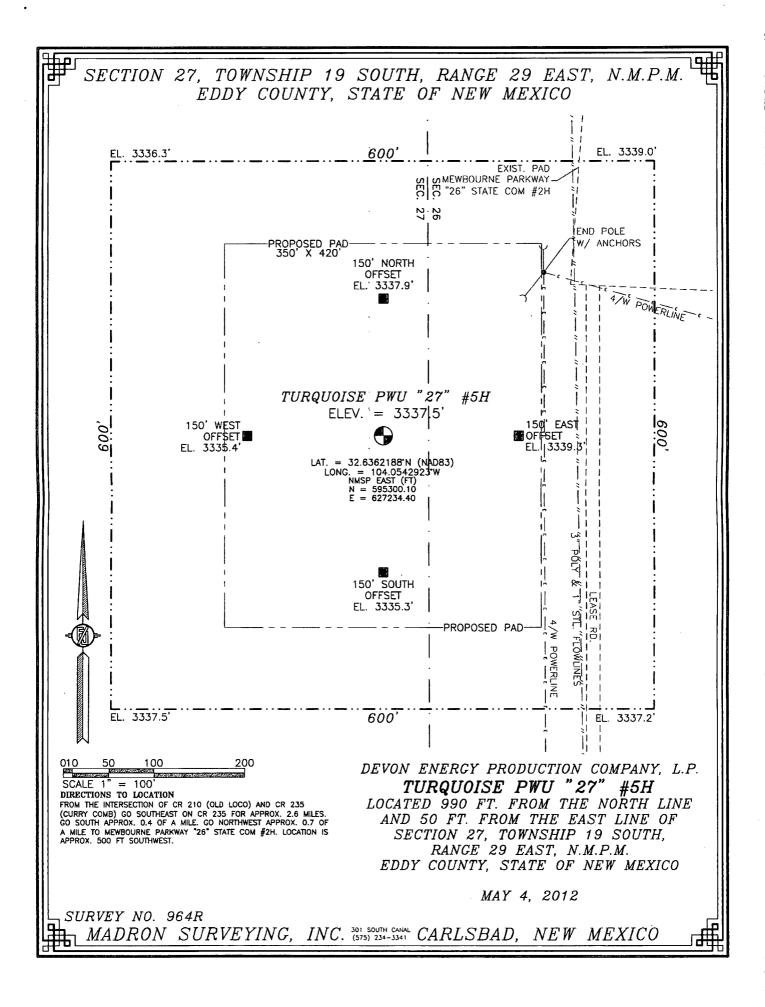

| <u>District 1</u><br>1625 N. French Dr.<br><u>District II</u><br>1301 W. Grand A<br><u>District III</u><br>1000 Rio Brazos Ro<br><u>District IV</u><br>1220 S. St. Francis | L. Aztec, NN          | CD AR<br>1 87410<br>c. NM 87505 | TESIA         | OIL C                      | nerals & Na<br>CONSERV<br>220 South<br>Santa Fe | New Mexico<br>tural Resources De<br>ATION DIVISI<br>St. Francis Dr.<br>NM 87505 | ON            | Revised<br>Submit one<br>Dis | copy to<br>trict Off     | 15,2009<br>appropriate |  |  |
|----------------------------------------------------------------------------------------------------------------------------------------------------------------------------|-----------------------|---------------------------------|---------------|----------------------------|-------------------------------------------------|---------------------------------------------------------------------------------|---------------|------------------------------|--------------------------|------------------------|--|--|
|                                                                                                                                                                            | PI Number             | r                               | /ELL LC       | <sup>2</sup> Poèl Cod      |                                                 | ACREAGE DEDICATION PLAT                                                         |               |                              |                          |                        |  |  |
| 30-015-40583                                                                                                                                                               |                       |                                 |               | 49622                      |                                                 | Parkway; Bone Spring                                                            |               |                              |                          |                        |  |  |
| <sup>4</sup> Property Code                                                                                                                                                 |                       |                                 |               | <sup>3</sup> Property Name |                                                 |                                                                                 |               |                              | <sup>6</sup> Well Number |                        |  |  |
| 38434                                                                                                                                                                      |                       |                                 |               |                            | TURQUO                                          |                                                                                 | 5H            |                              |                          |                        |  |  |
| OGRID No.                                                                                                                                                                  |                       |                                 |               |                            | <sup>8</sup> Oper                               |                                                                                 |               |                              | <sup>9</sup> Elevation   |                        |  |  |
| 6137                                                                                                                                                                       |                       |                                 |               | ON ENE                     | RGY PRO                                         | PANY, L.P.                                                                      | 3337.5        |                              |                          |                        |  |  |
|                                                                                                                                                                            |                       |                                 |               |                            | " Surfa                                         | ce Location                                                                     |               |                              |                          |                        |  |  |
| UL or lot no.                                                                                                                                                              | Section               | Township                        | Range         | Lot Idn -                  | Feet from t                                     | he North/South line                                                             | Feet from the | East/We                      | stline                   | County                 |  |  |
| A                                                                                                                                                                          | 27                    | 19 S                            | 29 E          |                            | 990                                             | NORTH                                                                           | 50            | EAS                          | ST                       | EDDY                   |  |  |
|                                                                                                                                                                            |                       | *-                              | " Bo          | ottom He                   | le Locatio                                      | n If Different Fr                                                               | om Surface    |                              |                          |                        |  |  |
| UL or lot no.                                                                                                                                                              | Section               | Township                        | Range         | Lot Idn                    | Feet from t                                     | he North/South line                                                             | Feet from the | East/We                      | st line                  | County                 |  |  |
| D                                                                                                                                                                          | 27                    | 19 S                            | 29 E          | ļ                          | 330                                             | NORTH                                                                           | 423           | WEST EDD                     |                          | EDDY                   |  |  |
| <sup>12</sup> Dedicated Acres                                                                                                                                              | <sup>13</sup> Joint o | r Infill                        | Consolidation | Code 13 O                  | rder No.                                        |                                                                                 |               |                              |                          | ·····                  |  |  |
| 160                                                                                                                                                                        |                       |                                 |               |                            |                                                 |                                                                                 |               |                              |                          |                        |  |  |