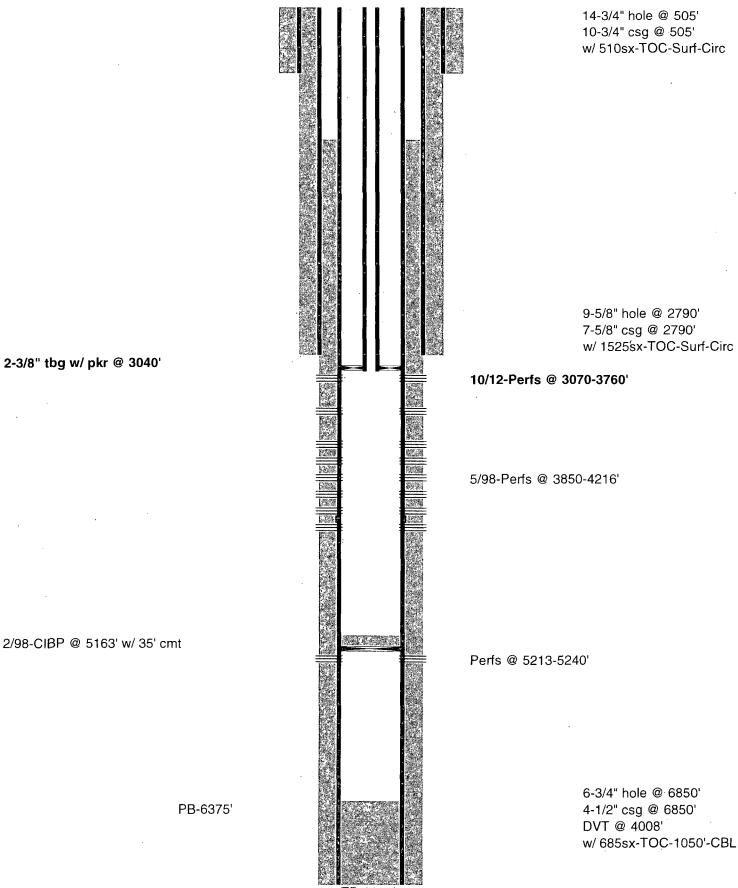

| SUBMIT IN TRIPLICATE- Other instructions on reverse side. 7. If Unit or CA/Agreement, Na   1. Type of Well Gas Well Other Swith 8. Well Name and No.   2. Name of Operator OXY USA Inc. 16696 9. API Well No.   3a. Address 3b. Phone No. (include area code) - 30-0 (5-2%)   P.O. Box 50250 Midland, TX 79710 432-685-5717 10. Field and Pool, or Explorato   4. Location of Well (Footage, Sec., T., R. M., or Survey Description) 500 SellCamps (K) Switz Camps (K)   12. CHECK APPROPRIATE BOX(ES) TO INDICATE NATURE OF NOTICE, REPORT, OR OTHER DATA                                                                                                                                                                                                                                                                                                                                                                                                                                                                                                                                                                                                                                                                                                                                                                                                                                                                                                                                                                                                                                                                                                                                                                                                                                                                                                                                                                                                                                                                                                                                                                                                                                                                                                                                                                                                                                                                                                                                                                                                                                                                  | me and/or No.         |
|-----------------------------------------------------------------------------------------------------------------------------------------------------------------------------------------------------------------------------------------------------------------------------------------------------------------------------------------------------------------------------------------------------------------------------------------------------------------------------------------------------------------------------------------------------------------------------------------------------------------------------------------------------------------------------------------------------------------------------------------------------------------------------------------------------------------------------------------------------------------------------------------------------------------------------------------------------------------------------------------------------------------------------------------------------------------------------------------------------------------------------------------------------------------------------------------------------------------------------------------------------------------------------------------------------------------------------------------------------------------------------------------------------------------------------------------------------------------------------------------------------------------------------------------------------------------------------------------------------------------------------------------------------------------------------------------------------------------------------------------------------------------------------------------------------------------------------------------------------------------------------------------------------------------------------------------------------------------------------------------------------------------------------------------------------------------------------------------------------------------------------------------------------------------------------------------------------------------------------------------------------------------------------------------------------------------------------------------------------------------------------------------------------------------------------------------------------------------------------------------------------------------------------------------------------------------------------------------------------------------------------|-----------------------|
| 2. Name of Operator OXY USA Inc. 16696   3a. Address 3b. Phone No. (include area code) 9. API Well No.   9. API Well No. - 30-0 15-251   9. Do Box 50250 Midland, TX 79710 432-685-5717   4. Location of Well (Footage, Sec., T., R., M., or Survey Description) 500 Bell Campon (1)   19. Box FSL 1680 FWL NESW (K) Sec 28 TA4S REFE 500 Bell Campon (1)   11. County or Parish, State Eddy NM                                                                                                                                                                                                                                                                                                                                                                                                                                                                                                                                                                                                                                                                                                                                                                                                                                                                                                                                                                                                                                                                                                                                                                                                                                                                                                                                                                                                                                                                                                                                                                                                                                                                                                                                                                                                                                                                                                                                                                                                                                                                                                                                                                                                                             |                       |
| 3a. Address 3b. Phone No. (include area code) -30-015-251   P.O. Box 50250 Midland, TX 79710 432-685-5717 10. Field and Pool, or Explorato   4. Location of Well (Footage, Sec., T., R., M., or Survey Description) Swide Country of Parish, State 11. County or Parish, State   ISBO FSL ISBO FWL NESW (K) Soc 28 TAYS ROFE Eddy NM                                                                                                                                                                                                                                                                                                                                                                                                                                                                                                                                                                                                                                                                                                                                                                                                                                                                                                                                                                                                                                                                                                                                                                                                                                                                                                                                                                                                                                                                                                                                                                                                                                                                                                                                                                                                                                                                                                                                                                                                                                                                                                                                                                                                                                                                                        | <u> </u>              |
| P.O. Box 50250 Midland, TX 79710 432-685-5717 10. Field and Pool, or Explorato   4. Location of Well (Footage, Sec., T., R., M., or Survey Description) Swo Bell Campon, C   19.80 FSL 19.80 Fwi NESw (K) Soc 28 Tays Roste   11. County or Parish, State Eddy NM                                                                                                                                                                                                                                                                                                                                                                                                                                                                                                                                                                                                                                                                                                                                                                                                                                                                                                                                                                                                                                                                                                                                                                                                                                                                                                                                                                                                                                                                                                                                                                                                                                                                                                                                                                                                                                                                                                                                                                                                                                                                                                                                                                                                                                                                                                                                                           |                       |
| 4. Location of Well (Footage, Sec., T., R., M., or Survey Description)<br>1980 F5L 1980 FWL NESW (K) Sec 28 T245 Rage E<br>Eddy NM                                                                                                                                                                                                                                                                                                                                                                                                                                                                                                                                                                                                                                                                                                                                                                                                                                                                                                                                                                                                                                                                                                                                                                                                                                                                                                                                                                                                                                                                                                                                                                                                                                                                                                                                                                                                                                                                                                                                                                                                                                                                                                                                                                                                                                                                                                                                                                                                                                                                                          |                       |
| Eddy NM                                                                                                                                                                                                                                                                                                                                                                                                                                                                                                                                                                                                                                                                                                                                                                                                                                                                                                                                                                                                                                                                                                                                                                                                                                                                                                                                                                                                                                                                                                                                                                                                                                                                                                                                                                                                                                                                                                                                                                                                                                                                                                                                                                                                                                                                                                                                                                                                                                                                                                                                                                                                                     |                       |
| 12. CHECK APPROPRIATE BOX(ES) TO INDICATE NATURE OF NOTICE, REPORT, OR OTHER DATA                                                                                                                                                                                                                                                                                                                                                                                                                                                                                                                                                                                                                                                                                                                                                                                                                                                                                                                                                                                                                                                                                                                                                                                                                                                                                                                                                                                                                                                                                                                                                                                                                                                                                                                                                                                                                                                                                                                                                                                                                                                                                                                                                                                                                                                                                                                                                                                                                                                                                                                                           | 1                     |
|                                                                                                                                                                                                                                                                                                                                                                                                                                                                                                                                                                                                                                                                                                                                                                                                                                                                                                                                                                                                                                                                                                                                                                                                                                                                                                                                                                                                                                                                                                                                                                                                                                                                                                                                                                                                                                                                                                                                                                                                                                                                                                                                                                                                                                                                                                                                                                                                                                                                                                                                                                                                                             | ١                     |
| TYPE OF SUBMISSION TYPE OF ACTION                                                                                                                                                                                                                                                                                                                                                                                                                                                                                                                                                                                                                                                                                                                                                                                                                                                                                                                                                                                                                                                                                                                                                                                                                                                                                                                                                                                                                                                                                                                                                                                                                                                                                                                                                                                                                                                                                                                                                                                                                                                                                                                                                                                                                                                                                                                                                                                                                                                                                                                                                                                           |                       |
| Notice of Intent Acidize Deepen Production (Start/Resume) Water Shut-O   Notice of Intent Alter Casing Fracture Treat Reclamation Well Integrity   Subsequent Report Casing Repair New Construction Recomplete Other   Final Abandonment Notice Construction Plug and Abandon Temporarily Abandon Temporarily Abandon                                                                                                                                                                                                                                                                                                                                                                                                                                                                                                                                                                                                                                                                                                                                                                                                                                                                                                                                                                                                                                                                                                                                                                                                                                                                                                                                                                                                                                                                                                                                                                                                                                                                                                                                                                                                                                                                                                                                                                                                                                                                                                                                                                                                                                                                                                       |                       |
| Pinal Abandonment Noice Convert to Injection Plug Back Water Disposal                                                                                                                                                                                                                                                                                                                                                                                                                                                                                                                                                                                                                                                                                                                                                                                                                                                                                                                                                                                                                                                                                                                                                                                                                                                                                                                                                                                                                                                                                                                                                                                                                                                                                                                                                                                                                                                                                                                                                                                                                                                                                                                                                                                                                                                                                                                                                                                                                                                                                                                                                       | <u> </u>              |
| $PLIDI(10/9/12) Flow(hoold well for 2 down on (22) = 10^{4} Flux(m) m m m m m m m m$                                                                                                                                                                                                                                                                                                                                                                                                                                                                                                                                                                                                                                                                                                                                                                                                                                                                                                                                                                                                                                                                                                                                                                                                                                                                                                                                                                                                                                                                                                                                                                                                                                                                                                                                                                                                                                                                                                                                                                                                                                                                                                                                                                                                                                                                                                                                                                                                                                                                                                                                        | w/<br>rac G-<br>′ pkr |
| pkr. Frac perfs 3850-4216′ w/ 5029g WaterFrac G-21 + 10000g 15% HCL acid + 89665g Delta Frac R-21<br>138741# sand. 3760-3730, 3550-3520, 3290-3260, 3070-3100' Total 480 holes, frac w/ 16763g WaterFr<br>21 + 10000g 15% HCL acid + 6273435g Delta Frac R-21 w/ 974657# sand, RD HES. RIH w/ 2-3/8″ tbg w/<br>@ 3040'. 10/27/12 pressure to 540# for 35 min, held good. Swab, flow back to clean up well, then retu                                                                                                                                                                                                                                                                                                                                                                                                                                                                                                                                                                                                                                                                                                                                                                                                                                                                                                                                                                                                                                                                                                                                                                                                                                                                                                                                                                                                                                                                                                                                                                                                                                                                                                                                                                                                                                                                                                                                                                                                                                                                                                                                                                                                        | qN.                   |
| MMOCD<br>MDale July 16,2013                                                                                                                                                                                                                                                                                                                                                                                                                                                                                                                                                                                                                                                                                                                                                                                                                                                                                                                                                                                                                                                                                                                                                                                                                                                                                                                                                                                                                                                                                                                                                                                                                                                                                                                                                                                                                                                                                                                                                                                                                                                                                                                                                                                                                                                                                                                                                                                                                                                                                                                                                                                                 | qù.                   |
| pkr. Frac perfs 3850-4216' w/ 5029g WaterFrac G-21 + 10000g 15% HCL acid + 89665g Delta Frac R-21<br>138741# sand. 3760-3730, 3550-3520, 3290-3260, 3070-3100' Total 480 holes, frac w/ 16763g WaterFr<br>21 + 10000g 15% HCL acid + 6273435g Delta Frac R-21 w/ 974657# sand, RD HES. RIH w/ 2-3/8" tbg w/<br>@ 3040'. 10/27/12 pressure to 540# for 35 min, held good. Swab, flow back to clean up well, then retu<br>well to injection.                                                                                                                                                                                                                                                                                                                                                                                                                                                                                                                                                                                                                                                                                                                                                                                                                                                                                                                                                                                                                                                                                                                                                                                                                                                                                                                                                                                                                                                                                                                                                                                                                                                                                                                                                                                                                                                                                                                                                                                                                                                                                                                                                                                  | QÙ.                   |
| pkr. Frac perfs 3850-4216' w/ 5029g WaterFrac G-21 + 10000g 15% HCL acid + 89665g Delta Frac R-21 + 138741# sand. 3760-3730, 3550-3520, 3290-3260, 3070-3100' Total 480 holes, frac w/ 16763g WaterFrac 21 + 10000g 15% HCL acid + 6273435g Delta Frac R-21 w/ 974657# sand, RD HES. RIH w/ 2-3/8" tbg w/   @ 3040'. 10/27/12 pressure to 540# for 35 min, held good. Swab, flow back to clean up well, then returned to injection.   #MOCD   # CFEPTED FOF   # A for FEPTED FOF                                                                                                                                                                                                                                                                                                                                                                                                                                                                                                                                                                                                                                                                                                                                                                                                                                                                                                                                                                                                                                                                                                                                                                                                                                                                                                                                                                                                                                                                                                                                                                                                                                                                                                                                                                                                                                                                                                    | QU.                   |
| pkr. Frac perfs 3850-4216' w/ 5029g WaterFrac G-21 + 10000g 15% HCL acid + 89665g Delta Frac R-21 + 138741# sand. 3760-3730, 3550-3520, 3290-3260, 3070-3100' Total 480 holes, frac w/ 16763g WaterFr<br>21 + 10000g 15% HCL acid + 6273435g Delta Frac R-21 w/ 974657# sand, RD HES. RIH w/ 2-3/8" tbg w/<br>@ 3040'. 10/27/12 pressure to 540# for 35 min, held good. Swab, flow back to clean up well, then returned<br>well to injection.<br>Accessed for record<br>MMOCD<br>Mame (Printed/Typed)<br>David Stewart<br>Signature<br>Signature<br>Mathematical<br>Signature<br>Mathematical<br>Signature<br>Mathematical<br>Signature<br>Mathematical<br>Signature<br>Mathematical<br>Signature<br>Mathematical<br>Signature<br>Mathematical<br>Signature<br>Mathematical<br>Signature<br>Mathematical<br>Signature<br>Mathematical<br>Signature<br>Mathematical<br>Signature<br>Mathematical<br>Signature<br>Mathematical<br>Signature<br>Mathematical<br>Signature<br>Mathematical<br>Signature<br>Mathematical<br>Signature<br>Signature<br>Signature<br>Mathematical<br>Signature<br>Signature<br>Signature<br>Signature<br>Signature<br>Signature<br>Signature<br>Signature<br>Signature<br>Signature<br>Signature<br>Signature<br>Signature<br>Signature<br>Signature<br>Signature<br>Signature<br>Signature<br>Signature<br>Signature<br>Signature<br>Signature<br>Signature<br>Signature<br>Signature<br>Signature<br>Signature<br>Signature<br>Signature<br>Signature<br>Signature<br>Signature<br>Signature<br>Signature<br>Signature<br>Signature<br>Signature<br>Signature<br>Signature<br>Signature<br>Signature<br>Signature<br>Signature<br>Signature<br>Signature<br>Signature<br>Signature<br>Signature<br>Signature<br>Signature<br>Signature<br>Signature<br>Signature<br>Signature<br>Signature<br>Signature<br>Signature<br>Signature<br>Signature<br>Signature<br>Signature<br>Signature<br>Signature<br>Signature<br>Signature<br>Signature<br>Signature<br>Signature<br>Signature<br>Signature<br>Signature<br>Signature<br>Signature<br>Signature<br>Signature<br>Signature<br>Signature<br>Signature<br>Signature<br>Signature<br>Signature<br>Signature<br>Signature<br>Signature<br>Signature<br>Signature<br>Signature<br>Signature<br>Signature<br>Signature<br>Signature<br>Signature<br>Signature<br>Signature<br>Signature<br>Signature<br>Signature<br>Signature<br>Signature<br>Signature<br>Signature<br>Signature<br>Signature<br>Signature<br>Signature<br>Signature<br>Signature<br>Signature<br>Signature<br>Signature<br>Signature<br>Signature<br>Signature<br>Signature<br>Sig | av<br>RECC            |
| pkr. Frac perfs 3850-4216' w/ 5029g WaterFrac G-21 + 10000g 15% HCL acid + 89665g Delta Frac R-21 + 138741# sand. 3760-3730, 3550-3520, 3290-3260, 3070-3100' Total 480 holes, frac w/ 16763g WaterFr<br>21 + 10000g 15% HCL acid + 6273435g Delta Frac R-21 w/ 974657# sand, RD HES. RIH w/ 2-3/8" tbg w/<br>@ 3040'. 10/27/12 pressure to 540# for 35 min, held good. Swab, flow back to clean up well, then return<br>well to injection.<br>14. I hereby certify that the foregoing is true and correct<br>Name ( <i>Printed/Typed</i> )<br>David Stewart<br>Signature<br>THIS SPACE FOR FEDERAL OR STATE OFFICE USE                                                                                                                                                                                                                                                                                                                                                                                                                                                                                                                                                                                                                                                                                                                                                                                                                                                                                                                                                                                                                                                                                                                                                                                                                                                                                                                                                                                                                                                                                                                                                                                                                                                                                                                                                                                                                                                                                                                                                                                                     | REC(                  |
| pkr. Frac perfs 3850-4216' w/ 5029g WaterFrac G-21 + 10000g 15% HCL acid + 89665g Delta Frac R-21 + 138741# sand. 3760-3730, 3550-3520, 3290-3260, 3070-3100' Total 480 holes, frac w/ 16763g WaterFr<br>21 + 10000g 15% HCL acid + 6273435g Delta Frac R-21 w/ 974657# sand, RD HES. RIH w/ 2-3/8" tbg w/<br>@ 3040'. 10/27/12 pressure to 540# for 35 min, held good. Swab, flow back to clean up well, then returned<br>well to injection.<br>Accessed for record<br>MMOCD<br>Mare (Printed/Typed)<br>David Stewart<br>Signature<br>THIS SPACE FOR FEDERAL OR STATE OFFICE USE                                                                                                                                                                                                                                                                                                                                                                                                                                                                                                                                                                                                                                                                                                                                                                                                                                                                                                                                                                                                                                                                                                                                                                                                                                                                                                                                                                                                                                                                                                                                                                                                                                                                                                                                                                                                                                                                                                                                                                                                                                           | 2013                  |

## **OXY USA Inc. - Current** Cedar Canyon 28 Federal #4 API No. 30-015-29118

2-3/8" tbg w/ pkr @ 3040'

TD-6850'