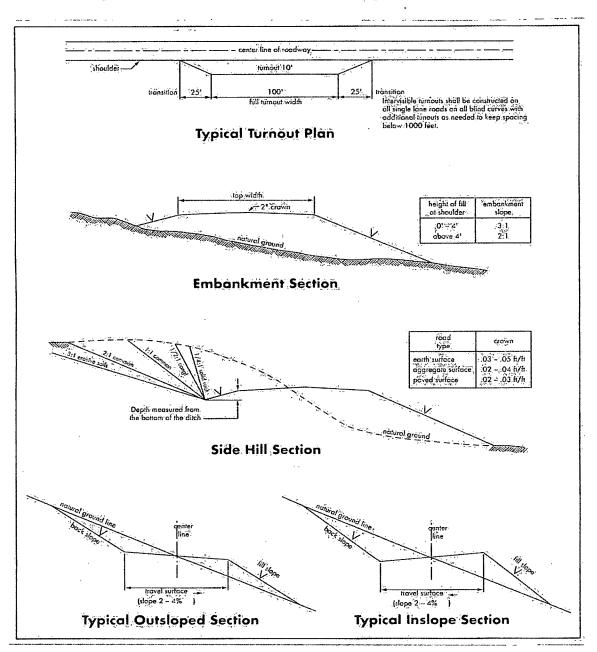

4% road slope:  $\underline{400'} + 100' = 200'$  lead-off ditch interval 4%

#### **Culvert Installations**

Appropriately sized culvert(s) shall be installed at the deep waterway channel flow crossing.

#### Cattleguards

An appropriately sized cattleguard(s) sufficient to carry out the project shall be installed and maintained at fence crossing(s).

Any existing cattleguard(s) on the access road shall be repaired or replaced if they are damaged or have deteriorated beyond practical use. The operator shall be responsible for the condition of the existing cattleguard(s) that are in place and are utilized during lease operations.

#### **Public Access**

Public access on this road shall not be restricted by the operator without specific written approval granted by the Authorized Officer.



Figure 1 - Cross Sections and Plans For Typical Road Sections

# VII. DRILLING

### A. DRILLING OPERATIONS REQUIREMENTS

The BLM is to be notified in advance for a representative to witness:

- a. Spudding well (minimum of 24 hours)
- b. Setting and/or Cementing of all casing strings (minimum of 4 hours)
- c. BOPE tests (minimum of 4 hours)

#### **Eddy County**

Call the Carlsbad Field Office, 620 East Greene St., Carlsbad, NM 88220, (575) 361-2822

- 1. Although Hydrogen Sulfide has not been reported in the area, it is always a potential hazard. If Hydrogen Sulfide is encountered, please report measured amounts and formations to the BLM. Monitor equipment shall be in place upon spudding well.
- 2. Unless the production casing has been run and cemented or the well has been properly plug