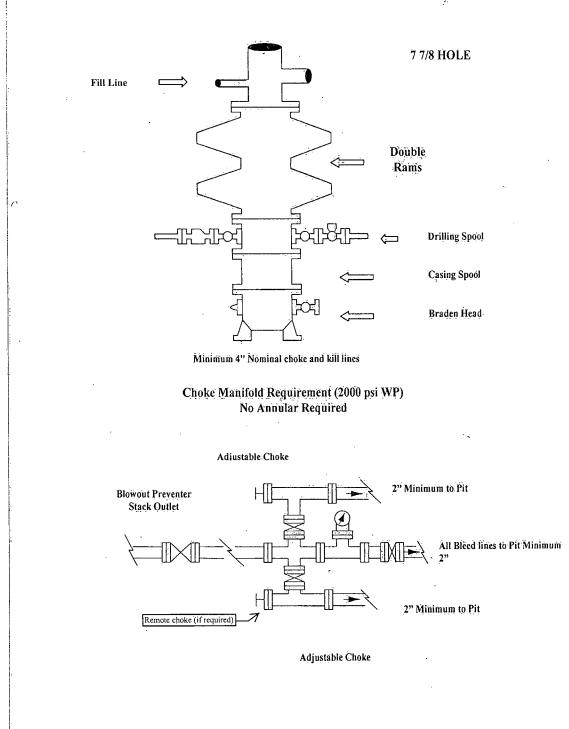

## ATS-13-400

| UNITED STATES<br>DURATION FOR PERMIT TO THE INTERIOR<br>BUREAU OF LAND MANAGEMENT       9       1       1       1       1       1       1       1       1       1       1       1       1       1       1       1       1       1       1       1       1       1       1       1       1       1       1       1       1       1       1       1       1       1       1       1       1       1       1       1       1       1       1       1       1       1       1       1       1       1       1       1       1       1       1       1       1       1       1       1       1       1       1       1       1       1       1       1       1       1       1       1       1       1       1       1       1       1       1       1       1       1       1       1       1       1       1       1       1       1       1       1       1       1       1       1       1       1       1       1       1       1       1       1       1       1       1       1       1       1       1       1       1       1 </th <th>Form 3160-3</th> <th></th> <th></th> <th>OCD Artesi</th> <th>a</th> <th></th> <th>PPROVED</th> <th></th>                                                                                                                                                                                                                                                                                                                                                                                                                                                                                                                                                                                                                                                                                                                                                                                                                                                                                                                                                                                      | Form 3160-3                                                                                                                     |                                           |                                        | OCD Artesi                      | a              |                                                                                                                 | PPROVED                    |             |
|------------------------------------------------------------------------------------------------------------------------------------------------------------------------------------------------------------------------------------------------------------------------------------------------------------------------------------------------------------------------------------------------------------------------------------------------------------------------------------------------------------------------------------------------------------------------------------------------------------------------------------------------------------------------------------------------------------------------------------------------------------------------------------------------------------------------------------------------------------------------------------------------------------------------------------------------------------------------------------------------------------------------------------------------------------------------------------------------------------------------------------------------------------------------------------------------------------------------------------------------------------------------------------------------------------------------------------------------------------------------------------------------------------------------------------------------------------------------------------------------------------------------------------------------------------------------------------------------------------------------------------------------------------------------------------------------------------------------------------------------------------------------------------------------------------------------------------------------------------------------------------------------------------------------------------------------------------------------------------------------------------------------------------------------------------------------------------------------------------------------------------------|---------------------------------------------------------------------------------------------------------------------------------|-------------------------------------------|----------------------------------------|---------------------------------|----------------|-----------------------------------------------------------------------------------------------------------------|----------------------------|-------------|
| District of LAND       NUMBER OF LAND       NUMBER OF LAND       NUMBER OF LAND         BURGAL OF LAND       APPLICATION FOR PERMIT       Construction       0       0       0       0       0       0       0       0       0       0       0       0       0       0       0       0       0       0       0       0       0       0       0       0       0       0       0       0       0       0       0       0       0       0       0       0       0       0       0       0       0       0       0       0       0       0       0       0       0       0       0       0       0       0       0       0       0       0       0       0       0       0       0       0       0       0       0       0       0       0       0       0       0       0       0       0       0       0       0       0       0       0       0       0       0       0       0       0       0       0       0       0       0       0       0       0       0       0       0       0       0       0       0       0       0                                                                                                                                                                                                                                                                                                                                                                                                                                                                                                                                                                                                                                                                                                                                                                                                                                                                                                                                                                                                                                                                                                           |                                                                                                                                 |                                           |                                        |                                 |                | Expires M                                                                                                       | 1004-0137<br>arch 31, 2007 |             |
| APPLICATION FOR PERMINT TO DAILL OR REENTER       NA         1a. Type of wark       ORIUL       REENTER       1 If that or CA Agreement, Name and No. NA         1b. Type of wark       OS Operating LLC       8 Lease Name and Well No. Same and Well No. Sa                                                                                                                                                    |                                                                                                                                 |                                           |                                        |                                 |                | NMNM-7724                                                                                                       |                            |             |
| 10. Type of Work [] [] Order                                                                                                                                                                                                                                                                                                                                                                                                                                                                                                                                                                                                                                                                                                                                                                                                                                                                                                                                                                                                                                                                                                                                                                                                                                                                                                                                                                                                                                                                                                                                                                                                                                                                                                                                                                                                                                                                                                                                                                                                                                                                                                             | APPLICATION FOR PER                                                                                                             | RMIT ΤΟ D                                 | RILL OR RE                             | ENTER                           |                |                                                                                                                 | or Tribe Name              |             |
| 1b. Type of Weil:       COG Operating LLC       9. API Weil No. 39-015       Yein State Elling 10 Federal at 81 (3 1144)         2. Name of Operator       COG Operating LLC       9. API Weil No. 39-015       Yein State                                                                                                                           | la. Type of work: 🔀 DRILL                                                                                                       | REENTER                                   |                                        | • •                             |                | -                                                                                                               | ement, Name and            | No.         |
| COG Operating LLC       30-015       JLD 449         3a. Address One Coache Genter, 600 W Illinois Ave<br>Midland TY 37011       3b. Phone No. (include anve work)<br>(122) 685-1385       10. Feld and Pool, or Exploratory<br>Wildeas; Yero       97-064         4. Location of Well ( <i>laport beaches clearly and in accordance with any Stare opparamene</i> ?)       11. Sec, T. R. M. or Bik and Survey or Area         A surface       SHII: 2110 FSL & 330 FPL, UL1       11. Sec, T. R. M. or Bik and Survey or Area         A projoned prod. zon: BHI: 2157 FSL & 330 FPL, UL1       12. County or Parital<br>Eddy       13. State         14. Dipance fing proposed*<br>in projectory or less? Ins.;       13. State       13. State         15. Dipance fing proposed*<br>in projectory or less? Ins.;       14       19. Proposed Depth       17. Spacing Unit diceased put this well         18. Distance from projectory or less? Ins.;       14       19. Proposed Depth       20. BLM?BIA Bond No. on file         18. Distance from projectory elss?       14       19. Proposed Depth       20. BLM?BIA Bond No. on file         19. Distance from projectory elss?       14       19. Proposed Depth       20. BLM?BIA Bond No. on file         19. Distance from projectory elss?       14       19. Addressite       20. Addressite         19. Distance from projectory elsse files, P.       14. Addressite       10. days         21. Elevations (Show whether DF; KDP, RT, GL, etc.)                                                                                                                                                                                                                                                                                                                                                                                                                                                                                                                                                                                                                         | lb. Type of Well: 🚺 Oil Well 🔲 Gas Well                                                                                         | Other                                     | Single Z                               | one 🛄 Multij                    | ole Zone       | 8. Lease Name and V<br>Santa Elena 19                                                                           | Vell No.<br>Federal #3H    | (3 11967)   |
| Midland TX 79701       (132) 685-4385       Witkcat; Yero       (97960)         4. Location of Wall (Report location learly and necember with any One requirements: )       11. Sec., T. R. M. of Bik and Survey of Acta         A surface       SHL: 2110 [FSL & 330 FVL, U.T.       Sec 19, T165, R30E         14. Defonder functions:       12. County of Parish       13. State         2.5. miles neeth of Loce. HILL NM       Sec 19, T165, R30E       Sec 19, T165, R30E         15. Distance functions:       12. County of Parish       13. State         2.6. miles neeth of Loce. HILL NM       Sec 19, T165, R30E       NM         16. No. of press in lease       17. Spacing Unit decided; 20 this well       NM         17. Distance form project       16. No. of press in lease       17. Spacing Unit decided; 20 this well       NM         18. Distance form project distance in the end of the count on the end of the end of the count on the end of the e                                                                                                                                                                                                                                                                                                                                                                                                                                                               | 2. Name of Operator<br>COG Operating LLC                                                                                        |                                           |                                        |                                 |                |                                                                                                                 | 1154                       | 9           |
| 4. Location of Well (Report Ioution clearly and in accordance with any Suit requirement ?       11. Sec. T. R. M. or Bik and Survey in Area         A surface       SHU: 2110° FSL & 330° FEL, U.1       11. Sec. T. R. M. or Bik and Survey in Area         Sec 19, T165, R30E       12. County or Parish       13. State         Figure 11       12. Distance from programsed*       12. County or Parish       13. State         Figure 11       13. Distance from programsed*       13. Nume       13. State         Figure 11       14. Distance from programsed*       13. Nume       13. State         Figure 11       14. Distance from programsed*       13. State       14. State         Figure 11       14. Distance from programsed*       16. No. of forers in lease       17. Spacing Unit decirated to this well         18. Distance from programsed*       14. User       19. Proposed Depth       20. BL/WBL8 Doord No. on file         TVD backs 5: MD 8624       10. Distance from programsed*       10. days       24. Antochmients         19. Distance from programsed*       14. Bach to cover the operations unless covered by an existing bond on file       NUBBOD/0746; NUBBOD/215         10. Distance Use Bills       10. days       24. Antochmients       10. days         20. Elevations (Show whether the requirements of Onshore Oil and Gas Order No.1, shall be attached to this form:       10. days                                                                                                                                                                                                                                                                                                                                                                                                                                                                                                                                                                                                                                                                                              | 3a. Address One Concho Center, 600 W Illinois .<br>Midland TX 79701                                                             | Ave 3                                     |                                        |                                 | · · ·          |                                                                                                                 | Exploratory                | 279603      |
| All projoned prod. zone       BH1:: 1651 FSL & 330' FEL, UL 1       Sec 19, T165, R30E         14. Distance in miles and direction from nearest town of post offace*       12. County or Parish       13. State         15. Distance from proposal support of Loco Hills, NM       Eddy       NM         16. Docateris (from reproved* town of post offace*       10. No. of igers in lease       17. Spacing Unit dedicated to this well         16. Distance from proposal support       14       19. Proposed Depth       10. BLMBHA Bond Na on file         17. Distance from proposal support       14       19. Proposed Depth       NM         18. Diright cross (from whether DF, KDB, RT, GL, etc.)       22. Attachments       21. Elevations (Show whether DF, KDB, RT, GL, etc.)       22. Attachments         19. Proposed Parish       10. days       24. Attachments       10 days         19. Attachments       10. days       10 days       10 days         21. Elevations (Show whether DF, KDB, RT, GL, etc.)       24. Attachments       10. days       10 days         19. Origone data be filed with the appropriate Forest Service Office).       10. days       10. days       10. days         22. Appling Plan.       3. A Surface Use Plan (ff the location is on National Forest System Lands, the SUPO shall be filed with the appropriate Forest Service Office).       10. fore trind 27. pred/trind Robyn M. Odom       02.15.52.01.3                                                                                                                                                                                                                                                                                                                                                                                                                                                                                                                                                                                                                                                                    |                                                                                                                                 |                                           | State requirements.*)                  |                                 |                |                                                                                                                 | <b>`</b>                   |             |
| 14. Djstancë in miles and direction from nearest town of post office*       12. County or Parish       13. State         15. Distancë në miles and direction from nearest town of post office*       16. No of årers in lease       17. Spacing Unit dedicated to this well         16. Distancë në miles and direction from nearest town of post office*       16. No of årers in lease       17. Spacing Unit dedicated to this well         17. Distance from proposed       18. Distance from proposed forg, unit line, if any)       330'       2501.52       10. BL/M2BLA Bond No. on file         18. Distance from proposed forg, unit line, if any)       330'       12. Setun.       19. Proposed Depth       NMB000740; NMB000215         18. Distance from proposed       14       19. Proposed Depth       NMB000740; NMB000215       NMB000740; NMB000215         19. Det bolts 2: 55500       22. Approximate diate work will start*       23. Estimated duration       10 days         21. Elevations (Show whether DF: KDB, RT, GL, etc.)       24. Attachments       10 days       24. Attachments         71. Spacing Unit deficient by a registered surveyor.       14. Bind to cover the operations unless covered by an existing bond on file (see the SUPO stall be filed with the appropriate Forest Strvice Office)       9. Operator certification       6. Operator certification         25. Signatur       As Surface Use Plain (ff the location is on National Forest Strvice Office)       Name (Printed Typps)/ (Geoorge MacDonell)       <                                                                                                                                                                                                                                                                                                                                                                                                                                                                                                                                                              |                                                                                                                                 |                                           | Lot 3                                  |                                 |                | Sec 19, T16S, I                                                                                                 | R30E                       |             |
| location by iterated ting in the, if any)       330'       2501.32       Left 156.77+48         18       by iterate ting in the, if any)       330'       19. Proposed Depth       20. BLMBIA Bond No. on file         19       proposed Depth       20. BLMBIA Bond No. on file       NBB000740; NMB000215         21       Elevations (Show whether DF, KDB, RT, GL, etc.)       22. Approximate date work will start       23. Estimated duration         3738' GL       24. Attachments         The following, completed in accordance with the requirements of Onshore Oil and Gas Order No. 1, shall be attached to this form:       10 days         1. Well plat certified by a registered surveyor.       4. Attachments         2. Attachments       19. Operator certification         3. Unifing Plan.       5. Suprature       4. Bond to over the operations unless covered by an existing bond on file (see life 20 abov).         2. Signature       4. Signature       10 days       21. Elevations and/or plans as may be required by the aitobried of the file dwith the appropriate Forest Service Office).       1. Such other site specific information and/or plans as may be required by the aitobried of typed/         2. Signature       Name (Primed Typed)       Date         Application approval does not warrant or certify that the applicant holds legal or equitable title to those rights in the ApplySeq466 Mad_weiGeEntil The Opticant Certification         Title       FIELD MANAGER </td <td></td> <td></td> <td>NM</td> <td>·</td> <td><u></u></td> <td></td> <td>13. Sta</td> <td></td>                                                                                                                                                                                                                                                                                                                                                                                                                                                                                                        |                                                                                                                                 |                                           | NM                                     | ·                               | <u></u>        |                                                                                                                 | 13. Sta                    |             |
| All of the acted dirty with line, if any)       330°       2501.32       Let 156.7+448         18. Distance from proposed logation*<br>to nearist well, "Anting, completed,<br>applied for, on this lease, ft.       19. Proposed Depth       20. BL/WBIA Bond No. on file       NMB000740; NMB000215         21. Elevations (Show whether DF, KDB, RT, GL, etc.)       27. Approximate date work will start*       23. Estimated duration         24. Attachments       24. Attachments         The following, completed in accordance with the requirements of Onshore Oil and Gas Order No.1, shall be attached to this form:         1. Well plat certified by a registered surveyor.       2. Approximate date work will start*       2. Estimated duration         3. A Surface Use Plan (if the location is on National Forest System Lands, the<br>SUPO shall be filed with the appropriate Forest Service Office).       4. Bond to cover the operations unless covered by an existing bond on file (see<br>the individed officer         The following completed in accordance with the requirements of Onshore Office.         2. A printing Plan.       3. Surface Use Plan (if the location is on National Forest System Lands, the<br>SUPO shall be filed with the appropriate Forest Service Office).       4. Bond to cover the operations unless covered by an existing bond on file (see<br>the individed duration)         3. Surface Use Plan (if the location is on National Forest System Lands, the<br>SUPO shall be filed with the appropriate Forest Service Office).       9. Operator certification       8. Such other site specific information and/or plans as may b                                                                                                                                                                                                                                                                                                                                                                                                                                       | location to nearest                                                                                                             | · · · · · · · ·                           | 16. No. of acres i                     | n lease                         | 17. Spacin     | g Unit dedicated to this w                                                                                      | vell                       |             |
| in metricit will fulfilling, completed, applied for, on this lease, ft.       Image: TVD 4350; MD 8624       NMB000740; NMB000215         21. Elevations (Show whether DF; KDB, RT, GL, etc.)       22. Approximate date work will start*       23. Estimated duration         21. Elevations (Show whether DF; KDB, RT, GL, etc.)       23. Attachments         Attachments         Attachments         Attachments         Not Boold on Shore Oil and Gas Order No.1, shall be attached to this form:         Attachments         Attachments         Not Boold on Shore Oil and Gas Order No.1, shall be attached to this form:         Attachments         Not Boold on Shore Oil and Gas Order No.1, shall be attached to this form:         Attachments         Not Boold on Shore Oil and Gas Order No.1, shall be attached to this form:         Attachments         Attachments         Not Boold to on Shore Oil and Gas Order No.1, shall be attached to this form:         Attach Use Plan (if the location is on National Forest System Lands, the Suff of Shall be filed with the appropriate Forest Service Office). <ul> <li>Signatur</li> <li>Manie (Printed Typped)</li> <li>Robyn M. Odom</li> <li>Out</li> <li>Signatur</li> <li>Approved by (Signature)</li> <li>/s/Geoorge MacDonell</li> <li>Namie (Pri</li></ul>                                                                                                                                                                                                                                                                                                                                                                                                                                                                                                                                                                                                                                                                                                                                                                                                 | property of lease line, ft.<br>(Also to hearest drig, unit line, if any)                                                        | 330'                                      | 2501.3                                 | ,<br>!                          |                | . · ·                                                                                                           | 18                         | · · ·       |
| Right Project 5550         21       Elverations (Show whether DF, KDB, RT, GL, etc.)         3738' GL       23 Approximate date work will start         04/30/2013       10 days         24       Attachments         The following, completed in accordance with the requirements of Onshore Oil and Gas Order No.1, shall be attached to this form:         1.       Well plat certified by a registered surveyor.         2. A Drilling Plan.       4.         3. A Surface Use Plan (ff the location is on National Forest System Lands, the SUPO's shall be filed with the appropriate Forest Service Office).       4.         5.       Signature       4.         Matter Use Plan (ff the location is on National Forest System Lands, the SUPO's shall be filed with the appropriate Forest Service Office).       5.         5.       Signature       Name ( <i>Printed Typed</i> )       0.         Regulatory Analyst       Name ( <i>Printed Typed</i> )       Date       02/15/2013         Title       FIELD MANAGER       Name ( <i>PrintedTyped</i> )/S/George MacDonell       Date JUL 8 201         Title       FIELD MANAGER       Office       CARL SBAD FIELD OFFICE         Application approval does not warrant or certify that the applicant holds legal or equitable title to those rights in the Application to agency of the United States any false, fieltious or fraudulent statements or representations as to any matter within its jurisdiction.     <                                                                                                                                                                                                                                                                                                                                                                                                                                                                                                                                                                                                                                                  | <ol> <li>Distance from proposed location*<br/>to nearest well, drilling, completed,<br/>amilied for on this leave ft</li> </ol> | 16912                                     | ; ;                                    |                                 |                |                                                                                                                 |                            |             |
| 24. Attachments         The following, completed in accordance with the requirements of Onshore Oil and Gas Order No. 1, shall be attached to this form:         1. Well plat certified by a registered surveyor.       4. Bond to cover the operations unless covered by an existing bond on file (see the 20 above).         3. A Surface Use Plan (if the location is on National Forest System Lands, the SUPO shall be filed with the appropriate Forest Service Office).       4. Bond to cover the operations unless covered by an existing bond on file (see the 20 above).         25. Signature       Amate (Printed Typed)       Date         Title       Name (Printed Typed)         Regulatory Analyst         Approved by (Signature)       /s/George MacDonell         Title       FIELD MANAGER         Application approval does not warrant or certify that the applicant holds legal or equitable title to those rights in the Application there on a gency of the United States any false, fictitious of raduclent statements or representations as to any matter within its jurisdiction.         Conditions thereon.         Conductions of paperval, if any, are attached.         Title IS USC. Section 1212, make it a crime for any person knowingly and willfully to make to any department or agency of the United States any false, fictitious or fraudulent statements or representations as to any matter within its jurisdiction.         Title IS USC. Section 1001 and Title 43 USC. Sectio                                                                                                                                                                                                                                                                                                                                                                                                                                                                                                                                                                                                           |                                                                                                                                 | )                                         | Pilothole: 5<br>22 Approximate         | 550'<br>date work will sta      | <br>rt*        | 23. Estimated duration                                                                                          | 1                          | <u> </u>    |
| The following, completed in accordance with the requirements of Onshore Oil and Gas Order No. 1, shall be attached to this form:         1. Well plat certified by a registered surveyor.       2. A Diffing Plan.         3. A Surface Use Plan (if the location is on National Forest System Lands, the SUPO's shall be filed with the appropriate Forest Service Office).       9. Operator certification         25. Signatur       9. Signatur       9. Mante (Printed Typed)<br>Robyn M. Odom       Date         26. Tritle       FileLD MANAGER       Name (PrintedTyped)<br>Robyn M. Odom       Date       02/15/2013         11. Tritle       FIELD MANAGER       Office       CAFL SBAD FIELD OFFICE       Date       JUL       8 201         11. Tritle       FIELD MANAGER       Office       CAFL SBAD FIELD OFFICE       Date       JUL       8 201         11. Tritle       FIELD MANAGER       Office       CAFL SBAD FIELD OFFICE       Date       JUL       8 201         11. Tritle       FIELD MANAGER       Office       CAFL SBAD FIELD OFFICE       Date       JUL       8 201         11. Tritle       FIELD MANAGER       Office       CAFL SBAD FIELD OFFICE       Date       JUL       8 201         11. Tritle       FIELD MANAGER       Office       CAFL SBAD FIELD OFFICE       Date       JUL       8 201         11. Tritle       FIELD                                                                                                                                                                                                                                                                                                                                                                                                                                                                                                                                                                                                                                                                                                                                                                 | 3738' GL                                                                                                                        |                                           |                                        | <u> </u>                        |                | 10 days                                                                                                         |                            |             |
| <ul> <li>1. Well plat certified by a registered surveyor.</li> <li>2. A Dirling Plan.</li> <li>3. A Surface Use Plan (if the location is on National Forest System Lands, the SUPO shall be filed with the appropriate Forest Service Office).</li> <li>4. Bond to cover the operations unless covered by an existing bond on file (see the 20 above).</li> <li>5. Signature Augustory Analyst</li> <li>4. Bond to cover the operations unless covered by an existing bond on file (see the 20 above).</li> <li>6. Signature Augustory Analyst</li> <li>6. Signature Augustory Analyst</li> <li>7. Signature Augustory Analyst</li> <li>9. Analyst</li> <li>9. Signature Augustory Analyst</li> <li>9. Signature Augustory Analyst</li> <li>9. Signature Augustory Analyst</li> <li>9. Signature Augustory Augusto</li></ul> | The following, completed in accordance with the requirer                                                                        | nents of Onshore                          |                                        | :                               | ittached to th | ais form:                                                                                                       |                            |             |
| <ul> <li>A. Kurface Use Plan (if the location is on National Forest System Lands, the SUPO shall be filed with the appropriate Forest Service Office).</li> <li>S. Opérator certification</li> <li>Such other site specific information and/or plans as may be required by the authorized officer.</li> <li>Signature</li> <li>Name (<i>Printed Typed</i>)<br/>Robyn M. Odom</li> <li>Date 02/15/2013</li> <li>Date 02/15/2013</li> <li>Title FIELD MANAGER</li> <li>Approved by (Signature) /s/George MacDonell</li> <li>Name (<i>Printed/Typed</i>)/S/George MacDonell</li> <li>Date JUL 8 201</li> <li>Office CARLSBAD FIELD OFFICE</li> <li>Applications approval does not warrant or certify that the applicant holds legal or equitable: title to those rights in the Autopred watch wild will fully to make to any department or agency of the United States any false, fictitious or fraudulent statements or representations as to any matter within its jurisdiction.</li> <li>*(Instructions on page 2)</li> </ul>                                                                                                                                                                                                                                                                                                                                                                                                                                                                                                                                                                                                                                                                                                                                                                                                                                                                                                                                                                                                                                                                                                            |                                                                                                                                 |                                           |                                        | Bond to cover t                 | he operatio    |                                                                                                                 | existing bond on           | file (see   |
| SUPO shall be filed with the appropriate Forest Service Office).       6. Such other site specific information and/or plans as may be required by the authorized officer.         25. Signature       Name (Printed Typed)<br>Robyn M. Odom       Date<br>02/15/2013         Title       Regulatory Analyst       Date       02/15/2013         Approved by (Signature)       /s/George MacDonell       Name (Printed/Typed)/S/George MacDonell       Date       JUL       8       201         Title       FIELD MANAGER       Office       CARLSBAD FIELD OFFICE       Date       JUL       8       201         Title       FIELD MANAGER       Office       CARLSBAD FIELD OFFICE       Date       JUL       8       201         Title IS USC. Section 1001 and Title 43 USC. Section 1212, make it a crime for any person knowingly and willfully to make to any department or agency of the United States any false, fictitious of fraudulent statements or representations as to any matter within its jurisdiction.       *(Instructions on page 2)         RECEIVED                                                                                                                                                                                                                                                                                                                                                                                                                                                                                                                                                                                                                                                                                                                                                                                                                                                                                                                                                                                                                                                               |                                                                                                                                 | Forest System L                           | ands, the 5.                           |                                 |                |                                                                                                                 |                            |             |
| Robyn-M. Odom       02/15/2013         Title       Regulatory Analyst         Approved by (Signature)       /s/George MacDonell       Name (Printed/Typ/d)/S/George MacDonell       Date JUL 8 201         Title       FIELD MANAGER       Office       CAFL SBAD FIELD OFFICE         Application approval does not warrant or certify that the applicant holds legal or equitable title to those rights in the Autore Water Maca would be with the applicant of approval, if any, are attached.       Title 18 U.S.C. Section 1001 and Title 43 U.S.C. Section 1212, make it a crime for any person knowingly and willfully to make to any department or agency of the United States any false, fictitious or fraudulent statements or representations as to any matter within its jurisdiction.       Roswell Controlled Water Bas         RECEIVED                                                                                                                                                                                                                                                                                                                                                                                                                                                                                                                                                                                                                                                                                                                                                                                                                                                                                                                                                                                                                                                                                                                                                                                                                                                                                   |                                                                                                                                 |                                           | 6.                                     | Such other site                 | specific inf   | ormation and/or plans as                                                                                        | may be required            | by the      |
| Title       Regulatory Analyst         Approved by (Signature)       /s/George MacDonell       Name (Printed/Typed)/George MacDonell       Date JUL 8 201         Title       FIELD MANAGER       Office       CARLSBAD FIELD OFFICE         Application approval does not warrant or certify that the applicant holds legal or equitable title to those rights in the Autose Whethere and the applicant holds legal or equitable title to those rights in the Autose Whethere and the applicant holds legal or equitable.         Title 18 U.S.C. Section 1001 and Title 43 U.S.C. Section 1212, make it a crime for any person knowingly and willfully to make to any department or agency of the United States any false, fictitious of fraudulent statements or representations as to any matter within its jurisdiction.         *(Instructions on page 2)                                                                                                                                                                                                                                                                                                                                                                                                                                                                                                                                                                                                                                                                                                                                                                                                                                                                                                                                                                                                                                                                                                                                                                                                                                                                          | 25. Signature                                                                                                                   | 4-                                        |                                        |                                 |                |                                                                                                                 |                            | 3           |
| Title       Office       CARL SBAD FIELD OFFICE         Application approval does not warrant or certify that the applicant holds legal or equitable: title to those rights in the Autore action in the Autore                                                                                       |                                                                                                                                 |                                           |                                        | , in the Outline                |                |                                                                                                                 | 02/15/201                  |             |
| Title       Office       CARLSBAD FIELD OFFICE         Application approval does not warrant or certify that the applicant holds legal or equitable title to those rights in the Autore action of approval, if any, are attached.       States any false, fictitious or fraudulent statements or representations as to any matter within its jurisdiction.         Title 18 U.S.C. Section 1001 and Title 43 U.S.C. Section 1212, make it a crime for any person knowingly and willfully to make to any department or agency of the United States any false, fictitious or fraudulent statements or representations as to any matter within its jurisdiction.         *(Instructions on page 2)       Roswell Controlled Water Bas                                                                                                                                                                                                                                                                                                                                                                                                                                                                                                                                                                                                                                                                                                                                                                                                                                                                                                                                                                                                                                                                                                                                                                                                                                                                                                                                                                                                       | Approved by (Signature) /s/George Mac                                                                                           | Donell                                    | Name (Prii                             | <sup>nted/Typed)</sup> /S/Ge    | eorge I        | MacDonell                                                                                                       | Date JUL                   | 8 2013      |
| Conditions of approval, if any, are attached. Title 18 U.S.C. Section 1001 and Title 43 U.S.C. Section 1212, make it a crime for any person knowingly and willfully to make to any department or agency of the United States any false, fictitious or fraudulent statements or representations as to any matter within its jurisdiction. *(Instructions on page 2) Received                                                                                                                                                                                                                                                                                                                                                                                                                                                                                                                                                                                                                                                                                                                                                                                                                                                                                                                                                                                                                                                                                                                                                                                                                                                                                                                                                                                                                                                                                                                                                                                                                                                                                                                                                              | Title FIELD MANAGER                                                                                                             |                                           | Óffina                                 |                                 |                |                                                                                                                 | L                          | <u></u>     |
| Title 18 U.S.C. Section 1001 and Title 43 U.S.C. Section 1212, make it a crime for any person knowingly and willfully to make to any department or agency of the United States any false, fictitious or fraudulent statements or representations as to any matter within its jurisdiction.<br>*(Instructions on page 2)<br>Received                                                                                                                                                                                                                                                                                                                                                                                                                                                                                                                                                                                                                                                                                                                                                                                                                                                                                                                                                                                                                                                                                                                                                                                                                                                                                                                                                                                                                                                                                                                                                                                                                                                                                                                                                                                                      | conduct operations mercon.                                                                                                      | e applicant holds                         | legal or equitable                     | title to those rig              | nts in the Au  | DECILE CONTRACT OF CONTRACT | Ritt Metholica             | <b>FARS</b> |
| *(Instructions on page 2) Roswell Controlled Water Bas                                                                                                                                                                                                                                                                                                                                                                                                                                                                                                                                                                                                                                                                                                                                                                                                                                                                                                                                                                                                                                                                                                                                                                                                                                                                                                                                                                                                                                                                                                                                                                                                                                                                                                                                                                                                                                                                                                                                                                                                                                                                                   | Title 18 U.S.C. Section 1001 and Title 43 U.S.C. Section 12                                                                     | 12, make it a crit<br>presentations as to | me for any person<br>any matter within | knowingly and its jurisdiction. |                |                                                                                                                 |                            |             |
| RECEIVED                                                                                                                                                                                                                                                                                                                                                                                                                                                                                                                                                                                                                                                                                                                                                                                                                                                                                                                                                                                                                                                                                                                                                                                                                                                                                                                                                                                                                                                                                                                                                                                                                                                                                                                                                                                                                                                                                                                                                                                                                                                                                                                                 | *(Instructions on page 2)                                                                                                       |                                           |                                        |                                 | P              | loswell Contr                                                                                                   | olled Wa                   | ter Basin   |
|                                                                                                                                                                                                                                                                                                                                                                                                                                                                                                                                                                                                                                                                                                                                                                                                                                                                                                                                                                                                                                                                                                                                                                                                                                                                                                                                                                                                                                                                                                                                                                                                                                                                                                                                                                                                                                                                                                                                                                                                                                                                                                                                          |                                                                                                                                 |                                           | RE                                     | CEIV                            | FD             | 1                                                                                                               |                            |             |
| JUL <b>11</b> 2013                                                                                                                                                                                                                                                                                                                                                                                                                                                                                                                                                                                                                                                                                                                                                                                                                                                                                                                                                                                                                                                                                                                                                                                                                                                                                                                                                                                                                                                                                                                                                                                                                                                                                                                                                                                                                                                                                                                                                                                                                                                                                                                       |                                                                                                                                 |                                           |                                        |                                 |                | l                                                                                                               |                            | Ø           |
| NMOCD ARTESIA                                                                                                                                                                                                                                                                                                                                                                                                                                                                                                                                                                                                                                                                                                                                                                                                                                                                                                                                                                                                                                                                                                                                                                                                                                                                                                                                                                                                                                                                                                                                                                                                                                                                                                                                                                                                                                                                                                                                                                                                                                                                                                                            |                                                                                                                                 |                                           | 1 7                                    | ~~ * * * * *                    | 4 I J          | ł                                                                                                               |                            |             |