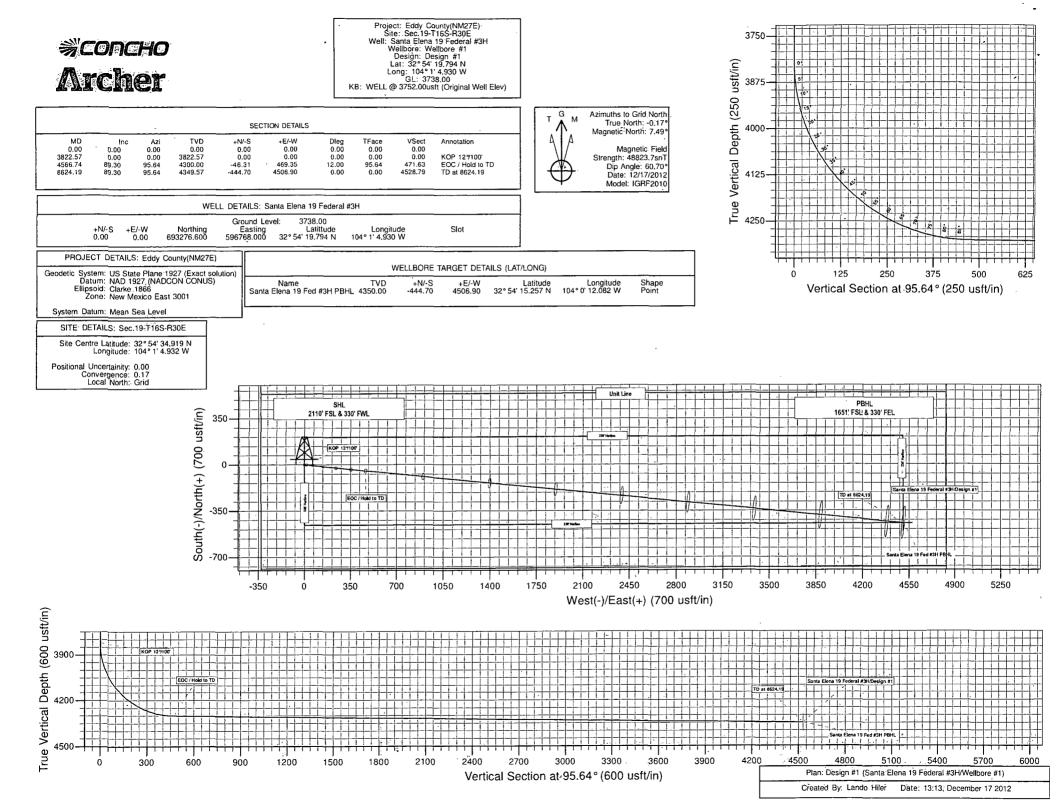

erations in this area: however a H2S drilling operations plan is included with this APD. If H2S concentrations exceed 100 ppm a remote operated choke will be installed (se diagram #8 & #9) and COG will comply with the specifics of Onshore Order #6. No major loss circulation zones have been reported in offsetting wells.

#### 13. Anticipated Starting Date

Drilling operations will commence approximately on approximately <u>April 30, 2013</u> with drilling and completion operations lasting approximately <u>90</u> days.

# Plan Proposal

## FOR

## COG Operating, LLC Santa Elena 19 Federal #3H Eddy Co., NM

Design #1

Presented By:

Aaron Boger Account Manager Dusty Moyer Well Planner

SHL 2110' FSL & 330' FWL Penetration Point-2110' FSL 330' FWL PBHL 1651' FSL & 330' FEL SEC.19-T16S-R30E







# **COG Operating, LLC**

Eddy County(NM27E) Sec.19-T16S-R30E Santa Elena 19 Federal #3H

Wellbore #1

Plan: Design #1

# **Standard Planning Report**

17 December, 2012

eonaho



### Archer Planning Report

States and the second

t



COL MARK PLANTON

| Database:<br>Company:                  |                                                      | W∢<br>rating ĽĽC                                |                          | - 59 7 5 198 I SE                          | ocal Co-ordinat<br>VD Reference:*     | 1. 2. 2. 1. 1                      |                               | Vell Santa Eler<br>VELL @ 3752 |                                       |                                                                                                                 |
|------------------------