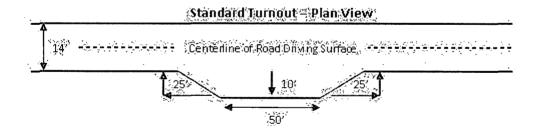

ent the road deteriorates, erodes, road traffic increases, or it is determined to be beneficial for future. field development. The surfacing depth and type of material will be determined at the time of notification.

#### Crowning

Crowning shall be done on the access road driving surface. The road crown shall have a grade of approximately 2% (i.e., a 1" crown on a 14' wide road). The road shall conform to Figure 1; cross section and plans for typical road construction.

#### Ditching

Ditching shall be required on both sides of the road.

#### **Turnouts**

Vehicle turnouts shall be constructed on the road. Turnouts shall be intervisible with interval spacing distance less than 1000 feet. Turnouts shall be constructed on all blind curves. Turnouts shall conform to the following diagram:



#### Drainage

Drainage control systems shall be constructed on the entire length of road (e.g. ditches, sidehill outsloping and insloping, lead-off ditches, culvert installation, and low water crossings).

A typical lead-off ditch has a minimum depth of 1 foot below and a berm of 6 inches above natural ground level. The berm shall be on the down-slope side of the lead-off ditch.

### **Cross Section of a Typical Lead-off Ditch**



All lead-off ditches shall be graded to drain water with a 1 percent minimum to 3 percent maximum ditch slope. The spacing interval are variable for lead-off ditches and shall be determined according to the formula for spacing intervals of lead-off ditches, but may be amended depending upon existing soil types and centerline road slope (in %);

#### Formula f