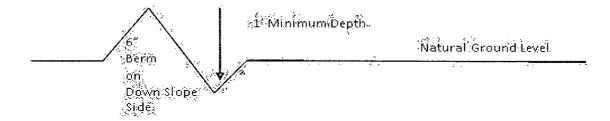

plans for typical road construction.

#### Ditching

Ditching shall be required on both sides of the road.

#### **Turnouts**

Vehicle turnouts shall be constructed on the road. Turnouts shall be intervisible with interval spacing distance less than 1000 feet. Turnouts shall be constructed on all blind curves. Turnouts shall conform to the following diagram:



#### Drainage

Drainage control systems shall be constructed on the entire length of road (e.g. ditches, sidehill outsloping and insloping, lead-off ditches, culvert installation, and low water crossings).

A typical lead-off ditch has a minimum depth of 1 foot below and a berm of 6 inches above natural ground level. The berm shall be on the down-slope side of the lead-off ditch.

### **Cross Section of a Typical Lead-off Ditch**



All lead-off ditches shall be graded to drain water with a 1 percent minimum to 3 percent maximum ditch slope. The spacing interval are variable for lead-off ditches and shall be determined according to the formula for spacing intervals of lead-off ditches, but may be amended depending upon existing soil types and centerline road slope (in %);

#### Formula for Spacing Interval of Lead-off Ditches

Example - On a 4% road slope that is 400 feet long, the water flow shall drain water into a lead-off ditch. Spacing interval shall be determined by the following formula:

400 foot road with 4% road slope:  $\underline{400'} + 100' = 200'$  lead-off ditch interval 4%

#### **Culvert Installations**

Appropriately sized culvert(s) shall be installed at the deep waterway channel flow crossing.