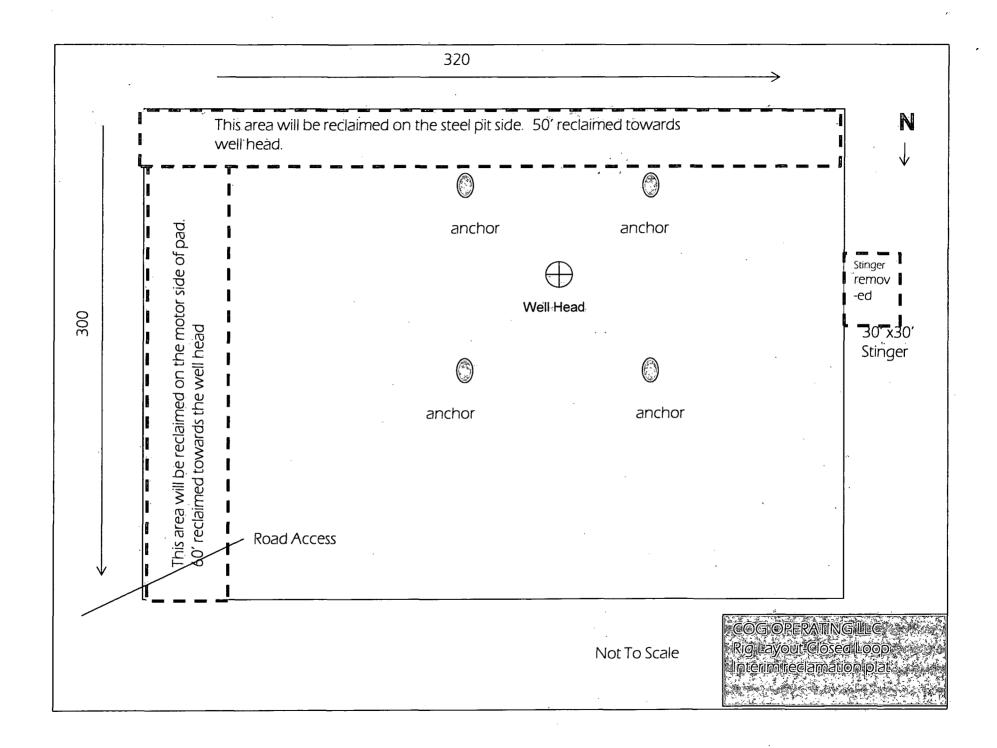

ng daylight hours and formation fluids will not be flowed to the surface. All drill-stem-testing operations conducted in an H2S environment will use the closed chamber method of testing.
- B. There will be no drill stem testing.

# EXHIBIT #7

# WARNING YOU ARE ENTERING AN H2S AUTHORIZED PERSONNEL ONLY

- 1. BEARDS OR CONTACT LENSES NOT ALLOWED
- 2. HARD HATS REQUIRED
- 3. SMOKING IN DESIGNATED AREAS ONLY
- 4. BE WIND CONSCIOUS AT ALL TIMES
- 5. CHECK WITH COG OPERATING FOREMAN AT

## COG OPERATING LLC 1-432-683-7443 1-575-746-2010

EDDY COUNTY EMERGENCY NUMBERS ARTESIA'FIRE DEPT. 575-746-5050 ARTESIA POLICE DEPT. 575-746-5000 EDDY CO. SHERIFF DEPT. 575-746-9888 LEA COUNTY EMERGENCY NUMBERS HOBBS FIRE DEPT: 575-397-9308 HOBBS POLICE DEPT. 575-397-9285 LEA CO. SHERIFF DEPT: 575-396-1196





Surface Use Plan COG Operating, LLC Santa Elena 19 Federal 3H SL: 2110' FSL & 330' FWL BHL: 1651' FSL & 330' FEL Section 19, T-16-S, R-30-E Eddy County, New Mexico

UN 3 UL I

Surface Use & Operating Plan

# Santa Elena 19 Federal 3H

- Surface Tenant: Bogle Farms, Lewis Derrick, P O Box 441, Artesia, NM 88211.
- New Road: approx. 186'
  - Flow Line: approx. 0.3 mile
  - Facilities: Santa Elena 19 Federal 1H

### Well Site Information

V Door: West Topsoil: South Interim Reclamation: East/South

### <u>Notes</u>

-460' move to avoid playa

### **Onsite**: 9/19/2011

Tanner Nygren(BLM), Caden Jameson (COG), Gary Box (P.C.)

Surface Use Plan

Surface Use Plan COG Operating, LLC Santa Elena 19 Federal 3H SL: 2110' FSL & 330' FWL UN 3 BHL: 1651' FSL & 330' FEL UL I Section 19, T-16-S, R-30-E