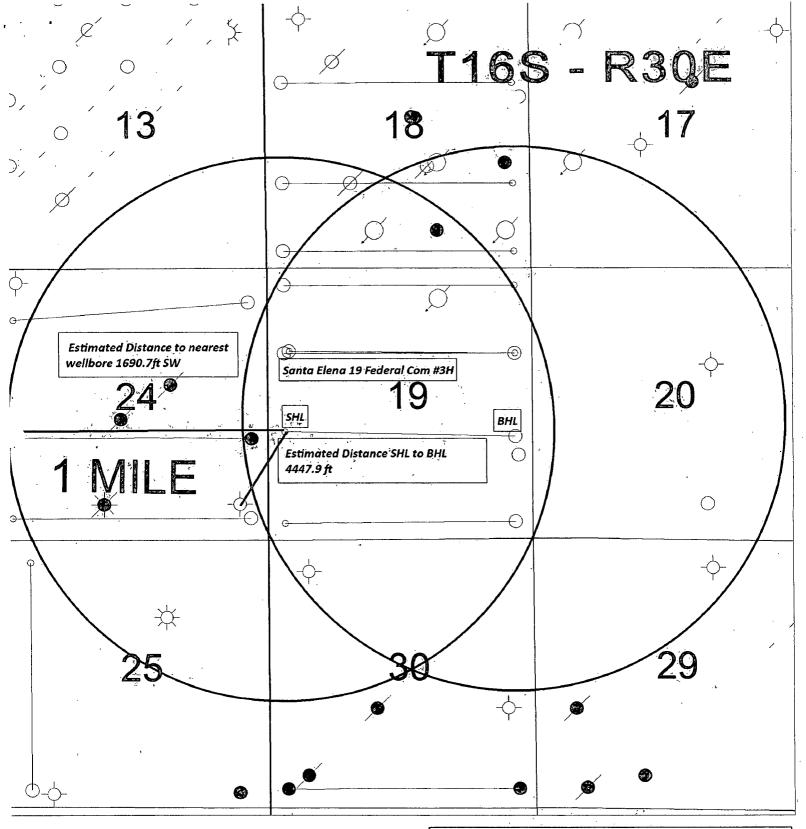

this operation; that the statements made in this APD package are, to the best of my knowledge, true and correct; and that the work associated with the operations proposed herein will be performed in conformity with this APD package and the terms and conditions under which it is approved. I also certify that I, or COG Operating, LLC, am responsible for the operations conducted under this application. These statements are subject to the provisions of 18 U.S.C. 1001 for the filing of false statements. Executed this 5th day of February, 2013.

and Brod Signed:

Printed Name: Carl Bird

Position: Drilling Engineer

Address: One Concho Center, 600 W. Illinois, Midland, Texas 79701

Telephone: (432) 683-7443

Field Representative (if not above signatory): Same

E-mail: cbird@concho.com













SENM SHELF AREA EDDY COUNTY, NEW MEXICO Santa Elena 19; Federal #3H Section 19, SHL: 2110/FSL & 330 FWL Section 19, BHL: 1651 FSL & 330 FEL

| Author:<br>KS/ldm | All Weils | Date:<br>12 December, 2012 |
|-------------------|-----------|----------------------------|
| SENMUM_CLER       | Scale:    | lm_lmileRadius_Map.        |
| 1 MILE RADIUS     | 1"=2000'  | gmp                        |

ATTACHMENT TO FORM 3160-3 COG Operating, LLC SANTA ELENA 19 FEDERAL# 3H SHL: 2110' FSL & 330' FWL, LOT 3 BHL: 1651' FSL & 330' FEL, Unit I Sec 19, T16S, R30E Eddy County, NM

1. Proration Unit Spacing: 160 Acres

2. Ground Elevation: 3738'

3. <u>Proposed Depths</u>: Pilot Hole TD: **5550' TVD/MD** Horizontal: **EOC (end of curve) TVD=4300' MD = 4567' Toe (end of lateral) TVD=4350' MD= 8624'** 

4.