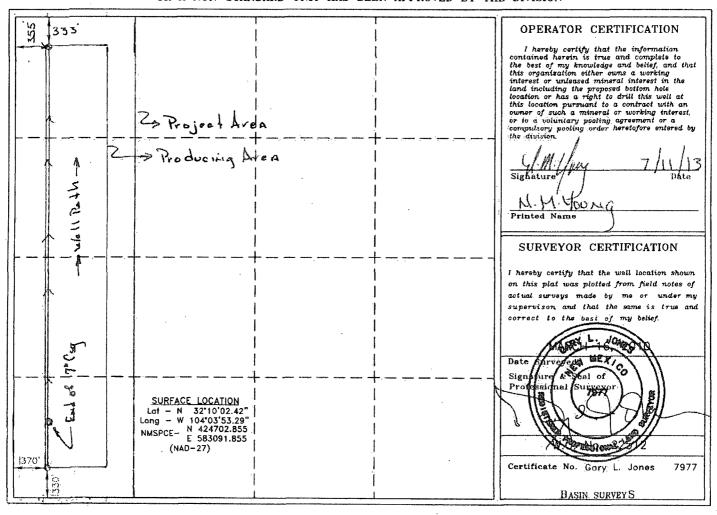

## OIL CONSERVATION DIVISION

1220 South St. Francis Dr. Santa Fe, New Mexico 87505

Santa Fe, New Mexico 67505

☐ AMENDED REPORT

|                                                                    |         |               | WELL LO                         | CATION       | AND ACREA     | GE DEDICATION    | ON PLAT       |                |        |
|--------------------------------------------------------------------|---------|---------------|---------------------------------|--------------|---------------|------------------|---------------|----------------|--------|
| API                                                                | Number  |               |                                 | Pool Code    |               | Pool Name        |               |                |        |
| 30-015-38106                                                       |         |               | 62450 Willow Lake Bone Spri     |              |               |                  |               | ina            |        |
| Property Code                                                      |         |               |                                 | Property Nan | 1 <b>e</b>    | J Well Number    |               |                |        |
| 39743                                                              |         |               | WILLOW LAKE "35" MD Federal Com |              |               |                  |               | βH             |        |
| OGRID No.                                                          |         | Operator Name |                                 |              |               |                  | Elevation     |                |        |
| 14744                                                              |         |               | MEWBOURNE OIL COMPANY           |              |               |                  |               | 2981'          |        |
| Surface Location                                                   |         |               |                                 |              |               |                  |               |                |        |
| UL or lot No.                                                      | Section | Township      | Range                           | Lot Idn      | Feet from the | North/South line | Feet from the | East/West line | County |
| М                                                                  | 35      | 24 S          | 28 E                            |              | 330           | SOUTH            | 370           | WEST           | EDDY   |
| Bottom Hole Location If Different From Surface                     |         |               |                                 |              |               |                  |               |                |        |
| UL or lot No.                                                      | Section | Township      | Range                           | Lot Idn      | Feet from the | North/South line | Feet from the | East/West line | County |
| D                                                                  | 35      | 24 S          | 28 E                            |              | 333           | NORTH            | 355           | WEST           | EDDY   |
| Dedicated Acres   Joint or Infill   Consolidation Code   Order No. |         |               |                                 |              |               |                  |               |                |        |
| 160                                                                |         |               |                                 |              |               |                  |               |                |        |
| NO ALLO                                                            | WABLE V | VILL BE A     | SSIGNED '                       | ro THIS      | COMPLETION U  | JNTIL ALL INTER  | RESTS HAVE BE | EN CONSOLIDA   | ATED   |

NO ALLOWABLE WILL BE ASSIGNED TO THIS COMPLETION UNTIL ALL INTERESTS HAVE BEEN CONSOLIDATED OR A NON-STANDARD UNIT HAS BEEN APPROVED BY THE DIVISION