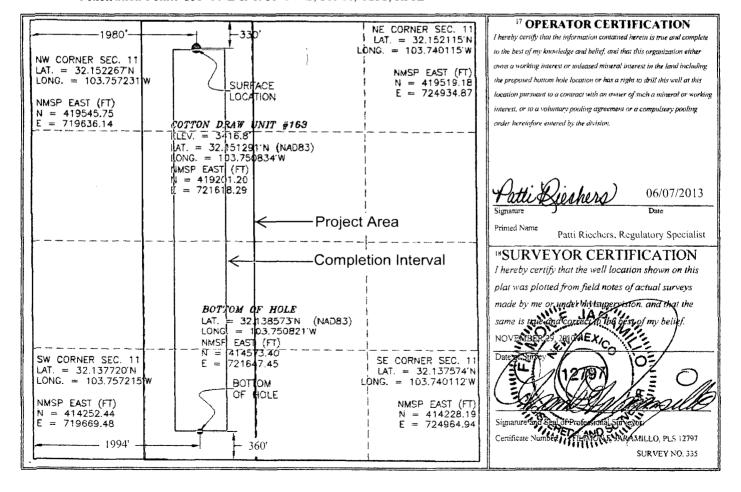

## WELL LOCATION AND ACREAGE DEDICATION PLAT

| <sup>3</sup> API Number<br>30-015-39375 | <sup>2</sup> Pool Code<br>96757 | Cotton Draw; Delaware, South |  |  |
|-----------------------------------------|---------------------------------|------------------------------|--|--|
| 4 Property Code                         |                                 | <sup>6</sup> Well Number     |  |  |
| 300635                                  | CC                              | 163Н                         |  |  |
| <sup>7</sup> OGRID No.                  |                                 | <sup>9</sup> Elevation       |  |  |
| 6137                                    | DEVON ENERG                     | 3416.8                       |  |  |

<sup>10</sup> Surface Location

|      | 1 Township | Range | Lot Idn | Feet from the | North/South line | Feet from the | East/West line | County |
|------|------------|-------|---------|---------------|------------------|---------------|----------------|--------|
| C 11 | 25 S       | 31 E  |         | 330           | NORTH            | 1980          | WEST           | EDDY   |

| UL or lot no.   | Section<br>11 | Township 25 S | Range<br>31 E | Lot Idn    | Feet from the | Different From North/South line SOUTH | Feet from the | East/West line WEST | County<br>EDDY |
|-----------------|---------------|---------------|---------------|------------|---------------|---------------------------------------|---------------|---------------------|----------------|
| Dedicated Acres | Joint o       | r Infill 14 C | onsolidation  | Code 15 Or | der No.       |                                       |               |                     |                |

No allowable will be assigned to this completion until all interests have been consolidated or a non-standard unit has been approved by the division. Penetration Point: 335' FNL & 1981' FWL, Sec 11, T25S, R31E