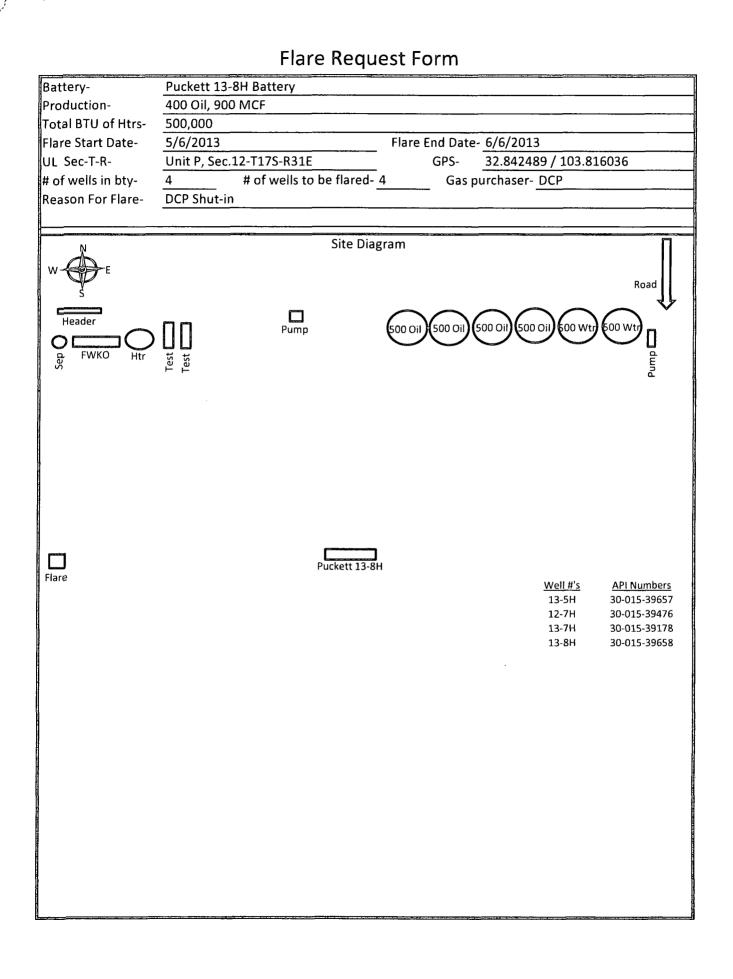

| ** OPERAT                                                                              | OR-SUBMITTED ** O                                                                                                                                         | PERATOR                                | SUBMITTED *                                                     | * OPERAT                          | OR-SUBMITTE                                                                         | <br>D **                               |      |  |

.

7



## Additional data for EC transaction #206332 that would not fit on the form

## 32. Additional remarks, continued

Due to DCP shut in. Schematic attached.



## BUREAU OF LAND MANAGEMENT Carlsbad Field Office 620 East Greene Street Carlsbad, New Mexico 88220 575-234-5972

## 7/2/2013 Condition of Approval to Flare Gas

- 1. Report all volumes on OGOR reports.
- 2. Comply with NTL-4A requirements
- 3. Subject to like approval from NMOCD
- 4. Flared volumes will still require payment of royalties
- 5. Install gas meter on vent/flare line to measure gas prior to venting/flaring operations if it is not equipped as such at this time. Gas meter to meet all requirements for sale meter as Federal Regulations and Onshore Order #5.
- 6. This approval does not authorize any additional surface disturbance.
- 7. Submit updated facility diagram as per Onshore Order #3.
- 8. Approval not to exceed 90 days for date of approval.
- 9. Submit Subsequent Report