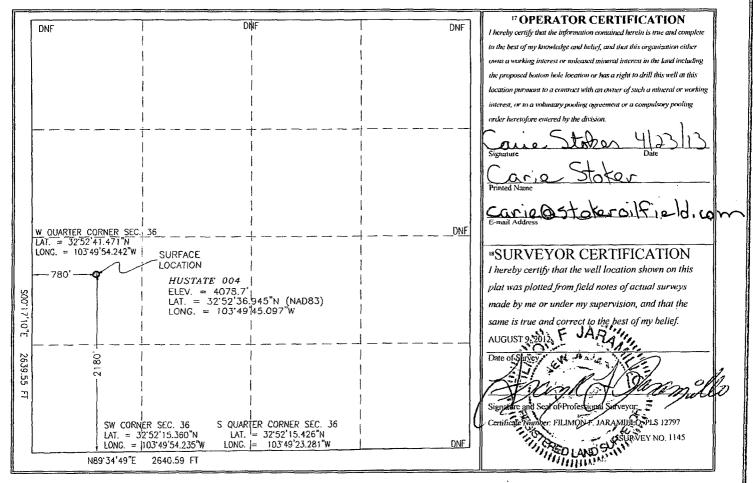

| District 1<br>1625 N, French Dr., Hohbs, NM \$8240<br>Phone: (575) 393-6161 Fax: (575) 393-0720<br>District II<br>811 S, First St., Artesia, NM 88210<br>Phone: (575) 748-1283 Fax: (575) 748-9720<br>District III<br>1000 Rio Brazos Road, Aztec, NM 87410<br>Phone: (505) 334-6178 Fax: (505) 334-6170<br>District IV<br>1220 S, St. Francis Dr., Santa Fe, NM 87505<br>Phone: (505) 476-3460 Fax: (505) 476-3462 |                              |                                | State of New Mexico<br>Energy, Minerals & Natural Resources Department<br>RECIONORSER VATION DIVISION<br>JUL 19 2220 South St. Francis Dr.<br>Santa Fe, NM 87505<br>NMOCD ARTESIA |                       |                                |                  |               |                | Form C-102<br>Revised August 1, 2011<br>Submit one copy to appropriate<br>District Office |                                 |  |
|---------------------------------------------------------------------------------------------------------------------------------------------------------------------------------------------------------------------------------------------------------------------------------------------------------------------------------------------------------------------------------------------------------------------|------------------------------|--------------------------------|-----------------------------------------------------------------------------------------------------------------------------------------------------------------------------------|-----------------------|--------------------------------|------------------|---------------|----------------|-------------------------------------------------------------------------------------------|---------------------------------|--|
| WELL LOCATION AND ACREAGE DEDICATION PLAT                                                                                                                                                                                                                                                                                                                                                                           |                              |                                |                                                                                                                                                                                   |                       |                                |                  |               |                |                                                                                           |                                 |  |
| 30-015-41312 28509 Grayburg Jackson'SR-G-G-SA                                                                                                                                                                                                                                                                                                                                                                       |                              |                                |                                                                                                                                                                                   |                       |                                |                  |               |                |                                                                                           | SA                              |  |
| <sup>1</sup> Property Code                                                                                                                                                                                                                                                                                                                                                                                          |                              |                                |                                                                                                                                                                                   |                       |                                |                  |               |                |                                                                                           | <sup>6</sup> Well Number<br>004 |  |
| 70GRID                                                                                                                                                                                                                                                                                                                                                                                                              |                              | * Operator Name                |                                                                                                                                                                                   |                       |                                |                  |               |                | <sup>9</sup> Elevation                                                                    |                                 |  |
| 274841                                                                                                                                                                                                                                                                                                                                                                                                              |                              | ALAMO PERMIAN RESOURCES, LLC   |                                                                                                                                                                                   |                       |                                |                  |               |                | 4078.7                                                                                    |                                 |  |
| <sup>1</sup> Surface Location                                                                                                                                                                                                                                                                                                                                                                                       |                              |                                |                                                                                                                                                                                   |                       |                                |                  |               |                |                                                                                           |                                 |  |
| UL or lot no.                                                                                                                                                                                                                                                                                                                                                                                                       | Section                      | Township                       | Range                                                                                                                                                                             | Lot Idn               | Feet from the                  | North/South line | Feet from the | East/We        | st line .                                                                                 | County                          |  |
| L                                                                                                                                                                                                                                                                                                                                                                                                                   | 36                           | 16 \$                          | 31 E                                                                                                                                                                              |                       | 2180                           | SOUTH            | 780           | WE             | ST                                                                                        | EDDY                            |  |
| " Bottom Hole Location If Different From Surface                                                                                                                                                                                                                                                                                                                                                                    |                              |                                |                                                                                                                                                                                   |                       |                                |                  |               |                |                                                                                           |                                 |  |
| UL or lot no.                                                                                                                                                                                                                                                                                                                                                                                                       | UL or lot no. Section Townsh |                                | Range Lot Idn                                                                                                                                                                     |                       | Feet from the North/South line |                  | Feet from the | East/West line |                                                                                           | County                          |  |
| <sup>12</sup> Dedicated Acres                                                                                                                                                                                                                                                                                                                                                                                       | s <sup>13</sup> Juint o      | <br>r Infill   <sup>14</sup> C | onsolidation                                                                                                                                                                      | Code <sup>15</sup> Or | der No.                        | I                |               |                |                                                                                           |                                 |  |