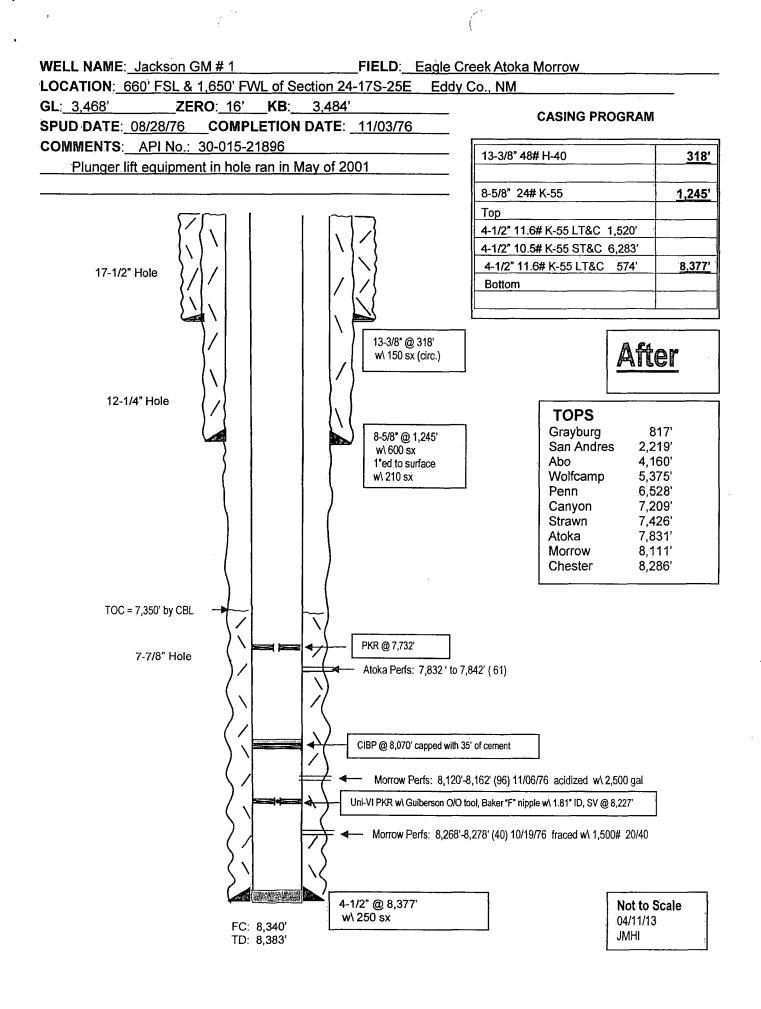

|                                                                                                                                                                                                                                                                                                                                                 | 61 Fax: (57<br>183 Fax: (57<br>193 Fax: (57<br>194 Aztec, N<br>78 Fax: (50<br>197 , Santa Fe<br>60 Fax: (50<br>LICA | 5) 393-0720<br>(10<br>(5) 748-9720<br><b>M</b> 87410<br>(5) 334-6170<br>(5) 476-3462 | OR PERMI<br><sup>1</sup> Operator Name a<br>Yates Petroleum C<br>105 South Four<br>Artesia, NM             | T TO<br>ind Addi<br>Corporat<br>th Stree                             | Energy Minera<br>Oil Cons<br>1220 Sou<br>Santa<br>DRILL, RH<br>ress                                           | servation I<br>1th St. Fra<br>1 Fe, NM 8<br><u>E-ENTEF</u>      | ural Reso<br>Division<br>ncis Dr. N<br>7505           | JUL 232                                                                          | 2013<br>TESIA<br>ACK, O<br><sup>2</sup> OGRID No<br>02557:<br><sup>3</sup> API Nun<br>30-015-21 | 5<br>1ber<br>896                                                                                      |
|-------------------------------------------------------------------------------------------------------------------------------------------------------------------------------------------------------------------------------------------------------------------------------------------------------------------------------------------------|---------------------------------------------------------------------------------------------------------------------|--------------------------------------------------------------------------------------|------------------------------------------------------------------------------------------------------------|----------------------------------------------------------------------|---------------------------------------------------------------------------------------------------------------|-----------------------------------------------------------------|-------------------------------------------------------|----------------------------------------------------------------------------------|-------------------------------------------------------------------------------------------------|-------------------------------------------------------------------------------------------------------|
|                                                                                                                                                                                                                                                                                                                                                 | * Property Code                                                                                                     |                                                                                      |                                                                                                            |                                                                      | ' Property ]<br>Jackson (                                                                                     | Name<br>GM                                                      |                                                       |                                                                                  | <sup>6</sup> Weli No.<br>1                                                                      |                                                                                                       |
|                                                                                                                                                                                                                                                                                                                                                 |                                                                                                                     |                                                                                      |                                                                                                            |                                                                      | <sup>7</sup> Surfac                                                                                           | e Locati                                                        | on                                                    |                                                                                  |                                                                                                 |                                                                                                       |
| UL - Lot<br>N                                                                                                                                                                                                                                                                                                                                   | Section<br>24                                                                                                       | Township<br>17S                                                                      | Range<br>25E                                                                                               | Lo                                                                   | t Idn Feet f<br>66                                                                                            |                                                                 | N/S Line<br>South                                     | Feet From<br>1650                                                                | E/W Line<br>West                                                                                | County<br>Eddy                                                                                        |
| N<br>Wildcar, Atoka                                                                                                                                                                                                                                                                                                                             |                                                                                                                     | 1                                                                                    |                                                                                                            | TOK                                                                  |                                                                                                               | nformati                                                        | on                                                    | 1650                                                                             | West                                                                                            |                                                                                                       |
|                                                                                                                                                                                                                                                                                                                                                 |                                                                                                                     |                                                                                      | •                                                                                                          |                                                                      | Additional V                                                                                                  | Vell Infor                                                      |                                                       | 12                                                                               | 12                                                                                              |                                                                                                       |
| ° Work P                                                                                                                                                                                                                                                                                                                                        |                                                                                                                     |                                                                                      | G                                                                                                          | <sup>10</sup> Well Type <sup>11</sup> Cable/I<br>G N/A               |                                                                                                               | <b>N</b>                                                        |                                                       | <sup>12</sup> Lease Type<br>P                                                    | <sup>13</sup> Ground Level Elevation<br>3468'GR                                                 |                                                                                                       |
| <sup>14</sup> Mult<br>N                                                                                                                                                                                                                                                                                                                         | tiple                                                                                                               |                                                                                      | <sup>15</sup> Proposed Depth<br>N/A                                                                        |                                                                      |                                                                                                               |                                                                 |                                                       | <sup>17</sup> Contractor<br>N/A                                                  | <sup>18</sup> Spud Date<br>N/A                                                                  |                                                                                                       |
| Depth to Groun                                                                                                                                                                                                                                                                                                                                  | d water                                                                                                             |                                                                                      | Dista                                                                                                      | nce from                                                             | nearest fresh water                                                                                           | well                                                            | 1                                                     | Distance                                                                         | to nearest sur                                                                                  | face water                                                                                            |
|                                                                                                                                                                                                                                                                                                                                                 |                                                                                                                     |                                                                                      | 19                                                                                                         | Prop                                                                 | osed Casing                                                                                                   | and Cen                                                         | nent Pro                                              | gram                                                                             |                                                                                                 |                                                                                                       |
| Туре                                                                                                                                                                                                                                                                                                                                            | Hole Size Casing Size                                                                                               |                                                                                      | Casing Size                                                                                                | Ca                                                                   | asing Weight/ft                                                                                               | Setti                                                           | Setting Depth Sacks of                                |                                                                                  | Cement                                                                                          | Estimated TOC                                                                                         |
| REFER TO ORIGINAL COMPLETION                                                                                                                                                                                                                                                                                                                    |                                                                                                                     |                                                                                      |                                                                                                            |                                                                      |                                                                                                               |                                                                 |                                                       |                                                                                  |                                                                                                 | •                                                                                                     |
|                                                                                                                                                                                                                                                                                                                                                 |                                                                                                                     |                                                                                      |                                                                                                            | ···                                                                  |                                                                                                               |                                                                 |                                                       |                                                                                  |                                                                                                 |                                                                                                       |
| L                                                                                                                                                                                                                                                                                                                                               |                                                                                                                     | I                                                                                    | Casir                                                                                                      | L<br>ισ/Ce                                                           | ment Progra                                                                                                   | ⊥<br>am∙ Addi                                                   | tional C                                              | omments                                                                          |                                                                                                 |                                                                                                       |
| the plunger ou<br>8070' with 35<br>15% NEFE H                                                                                                                                                                                                                                                                                                   | it of the<br>cement<br>CL, reve                                                                                     | tubing. Loa<br>t on top. Lo<br>rse circulate                                         | is to plugback and<br>d hole with treated<br>ad hole with treated<br>the acid out of t<br>up. Turn well ov | d recom<br>ed wate<br>ted wat<br>he hole<br>ver to p<br><b>Propo</b> | plete this well as<br>r. POH with tubi<br>er and pressure te<br>. Test annulus to<br>roduction.<br>sed Blowou | follows: NU<br>ng, packer ar<br>est casing to 1<br>1500 psi. Pr | UBOP. Thia<br>nd TCP guna<br>500 psi. Pe<br>ump 2500g | s well has a plung<br>s. RIH with bit an<br>erforate Atoka 783<br>7-1/2% HCL MSA | d scraper to 2'-7842' (6                                                                        | n in place attempt to get<br>8100'. Set a CIBP at<br>1). Acidize with 1000g<br>ed with treated water. |
| Туре                                                                                                                                                                                                                                                                                                                                            |                                                                                                                     |                                                                                      |                                                                                                            | Vorking                                                              | Pressure                                                                                                      | Test Pressure                                                   |                                                       | sure                                                                             |                                                                                                 | Manufacturer                                                                                          |
| Manual BOP                                                                                                                                                                                                                                                                                                                                      |                                                                                                                     |                                                                                      |                                                                                                            | 3000 psi                                                             |                                                                                                               |                                                                 | 3000 psi                                              |                                                                                  | Whichever company is available                                                                  |                                                                                                       |
| I hereby certify that the information given above is true and complete to the best<br>of my knowledge and belief.<br>I further certify that the drilling pit will be constructed according to<br>NMOCD guidelines [], a general permit [], or an (attached) alternative<br>OCD-approved plan []. <u>YPC uses steel tanks only.</u><br>Signature |                                                                                                                     |                                                                                      |                                                                                                            |                                                                      | OIL CONSERVATION DIVISION<br>Approved By:                                                                     |                                                                 |                                                       |                                                                                  |                                                                                                 |                                                                                                       |
| Printed name: Tina Huerta                                                                                                                                                                                                                                                                                                                       |                                                                                                                     |                                                                                      |                                                                                                            |                                                                      |                                                                                                               | Title JS= DSpewist                                              |                                                       |                                                                                  |                                                                                                 |                                                                                                       |
| Title: Regulatory Reporting Supervisor                                                                                                                                                                                                                                                                                                          |                                                                                                                     |                                                                                      |                                                                                                            |                                                                      |                                                                                                               | Approved Date: 7-74-15<br>Expiration Date: 7-74-15              |                                                       |                                                                                  |                                                                                                 |                                                                                                       |
| E-mail Address: tinah@yatespetroleum.com                                                                                                                                                                                                                                                                                                        |                                                                                                                     |                                                                                      |                                                                                                            |                                                                      |                                                                                                               |                                                                 |                                                       | /                                                                                |                                                                                                 |                                                                                                       |