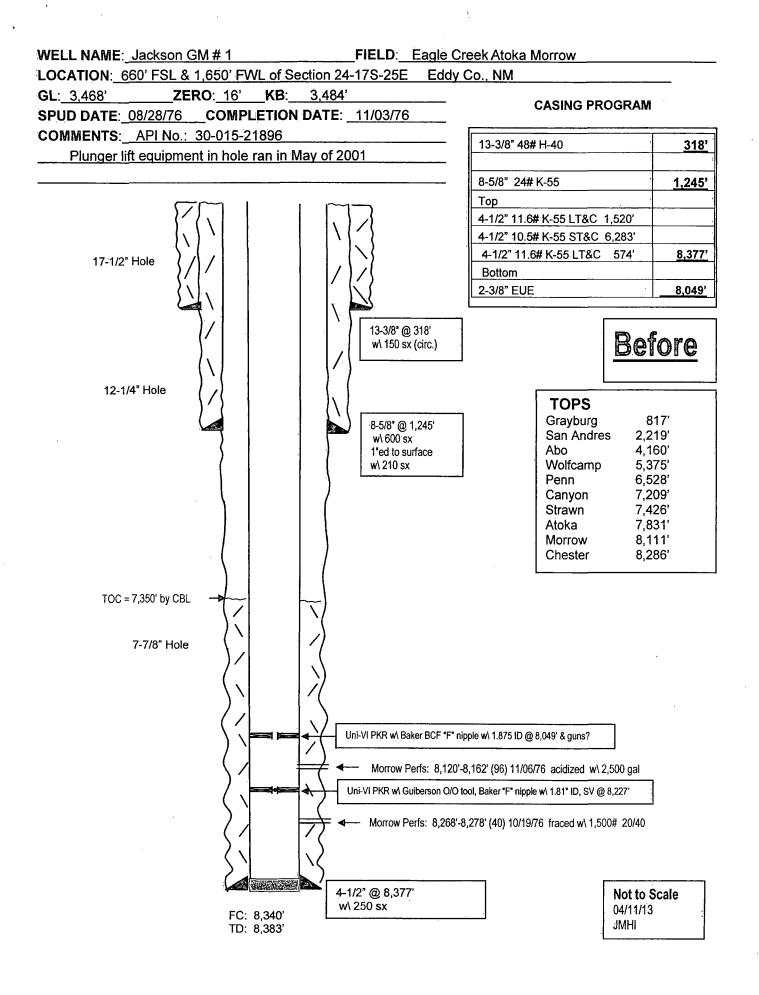

|                                                                                                                                                                                                                                                                                                                                                 | 61 Fax: (57<br>183 Fax: (57<br>193 Fax: (57<br>194 Aztec, N<br>78 Fax: (50<br>197 , Santa Fe<br>60 Fax: (50<br>LICA | 5) 393-0720<br>(10<br>(5) 748-9720<br><b>M</b> 87410<br>(5) 334-6170<br>(5) 476-3462 | OR PERMI<br><sup>1</sup> Operator Name a<br>Yates Petroleum C<br>105 South Four<br>Artesia, NM             | T TO<br>ind Addi<br>Corporat<br>th Stree                             | Energy Minera<br>Oil Cons<br>1220 Sou<br>Santa<br>DRILL, RH<br>ress                                           | servation I<br>1th St. Fra<br>1 Fe, NM 8<br><u>E-ENTEF</u>      | ural Reso<br>Division<br>ncis Dr. N<br>7505           | JUL 232                                                                          | 2013<br>TESIA<br>ACK, O<br><sup>2</sup> OGRID No<br>02557:<br><sup>3</sup> API Nun<br>30-015-21 | 5<br>1ber<br>896                                                                                      |
|-------------------------------------------------------------------------------------------------------------------------------------------------------------------------------------------------------------------------------------------------------------------------------------------------------------------------------------------------|---------------------------------------------------------------------------------------------------------------------|--------------------------------------------------------------------------------------|------------------------------------------------------------------------------------------------------------|----------------------------------------------------------------------|---------------------------------------------------------------------------------------------------------------|-----------------------------------------------------------------|-------------------------------------------------------|----------------------------------------------------------------------------------|-------------------------------------------------------------------------------------------------|-------------------------------------------------------------------------------------------------------|
|                                                                                                                                                                                                                                                                                                                                                 | * Property Code                                                                                                     |                                                                                      |                                                                                                            |                                                                      | ' Property ]<br>Jackson (                                                                                     | Name<br>GM                                                      |                                                       |                                                                                  | <sup>6</sup> Weli No.<br>1                                                                      |                                                                                                       |
|                                                                                                                                                                                                                                                                                                                                                 |                                                                                                                     |                                                                                      |                                                                                                            |                                                                      | <sup>7</sup> Surfac                                                                                           | e Locati                                                        | on                                                    |                                                                                  |                                                                                                 |                                                                                                       |
| UL - Lot<br>N                                                                                                                                                                                                                                                                                                                                   | Section<br>24                                                                                                       | Township<br>17S                                                                      | Range<br>25E                                                                                               | Lo                                                                   | t Idn Feet f<br>66                                                                                            |                                                                 | N/S Line<br>South                                     | Feet From<br>1650                                                                | E/W Line<br>West                                                                                | County<br>Eddy                                                                                        |
| N<br>Wildcar, Atoka                                                                                                                                                                                                                                                                                                                             |                                                                                                                     | 1                                                                                    |                                                                                                            | TOK                                                                  |                                                                                                               | nformati                                                        | on                                                    | 1650                                                                             | West                                                                                            |                                                                                                       |
|                                                                                                                                                                                                                                                                                                                                                 |                                                                                                                     |                                                                                      | •                                                                                                          |                                                                      | Additional V                                                                                                  | Vell Infor                                                      |                                                       | 12                                                                               | 12                                                                                              |                                                                                                       |
| ° Work P                                                                                                                                                                                                                                                                                                                                        |                                                                                                                     |                                                                                      | G                                                                                                          | <sup>10</sup> Well Type <sup>11</sup> Cable/I<br>G N/A               |                                                                                                               | <b>N</b>                                                        |                                                       | <sup>12</sup> Lease Type<br>P                                                    | <sup>13</sup> Ground Level Elevation<br>3468'GR                                                 |                                                                                                       |
| <sup>14</sup> Mult<br>N                                                                                                                                                                                                                                                                                                                         | tiple                                                                                                               |                                                                                      | <sup>15</sup> Proposed Depth<br>N/A                                                                        |                                                                      |                                                                                                               |                                                                 |                                                       | <sup>17</sup> Contractor<br>N/A                                                  | <sup>18</sup> Spud Date<br>N/A                                                                  |                                                                                                       |
| Depth to Groun                                                                                                                                                                                                                                                                                                                                  | d water                                                                                                             |                                                                                      | Dista                                                                                                      | nce from                                                             | nearest fresh water                                                                                           | well                                                            | 1                                                     | Distance                                                                         | to nearest sur                                                                                  | face water                                                                                            |
|                                                                                                                                                                                                                                                                                                                                                 |                                                                                                                     |                                                                                      | 19                                                                                                         | Prop                                                                 | osed Casing                                                                                                   | and Cen                                                         | nent Pro                                              | gram                                                                             |                                                                                                 |                                                                                                       |
| Туре                                                                                                                                                                                                                                                                                                                                            | Hole Size Casing Size                                                                                               |                                                                                      | Casing Size                                                                                                | Ca                                                                   | asing Weight/ft                                                                                               | Setti                                                           | Setting Depth Sacks of                                |                                                                                  | Cement                                                                                          | Estimated TOC                                                                                         |
| REFER TO ORIGINAL COMPLETION                                                                                                                                                                                                                                                                                                                    |                                                                                                                     |                                                                                      |                                                                                                            |                                                                      |                                                                                                               |                                                                 |                                                       |                                                                                  |                                                                                                 | •                                                                                                     |
|                                                                                                                                                                                                                                                                                                                                                 |                                                                                                                     |                                                                                      |                                                                                                            | ···                                                                  |                                                                                                               |                                                                 |                                                       |                                                                                  |                                                                                                 |                                                                                                       |
| L                                                                                                                                                                                                                                                                                                                                               |                                                                                                                     | I                                                                                    | Casir                                                                                                      | L<br>ισ/Ce                                                           | ment Progra                                                                                                   | ⊥<br>am∙ Addi                                                   | tional C                                              | omments                                                                          |                                                                                                 |                                                                                                       |
| the plunger ou<br>8070' with 35<br>15% NEFE H                                                                                                                                                                                                                                                                                                   | it of the<br>cement<br>CL, reve                                                                                     | tubing. Loa<br>t on top. Lo<br>rse circulate                                         | is to plugback and<br>d hole with treated<br>ad hole with treated<br>the acid out of t<br>up. Turn well ov | d recom<br>ed wate<br>ted wat<br>he hole<br>ver to p<br><b>Propo</b> | plete this well as<br>r. POH with tubi<br>er and pressure te<br>. Test annulus to<br>roduction.<br>sed Blowou | follows: NU<br>ng, packer ar<br>est casing to 1<br>1500 psi. Pr | UBOP. Thia<br>nd TCP guna<br>500 psi. Pe<br>ump 2500g | s well has a plung<br>s. RIH with bit an<br>erforate Atoka 783<br>7-1/2% HCL MSA | d scraper to 2'-7842' (6                                                                        | n in place attempt to get<br>8100'. Set a CIBP at<br>1). Acidize with 1000g<br>ed with treated water. |
| Туре                                                                                                                                                                                                                                                                                                                                            |                                                                                                                     |                                                                                      |                                                                                                            | Vorking                                                              | Pressure                                                                                                      | Test Pressure                                                   |                                                       | sure                                                                             |                                                                                                 | Manufacturer                                                                                          |
| Manual BOP                                                                                                                                                                                                                                                                                                                                      |                                                                                                                     |                                                                                      |                                                                                                            | 3000 psi                                                             |                                                                                                               |                                                                 | 3000 psi                                              |                                                                                  | Whichever company is available                                                                  |                                                                                                       |
| I hereby certify that the information given above is true and complete to the best<br>of my knowledge and belief.<br>I further certify that the drilling pit will be constructed according to<br>NMOCD guidelines [], a general permit [], or an (attached) alternative<br>OCD-approved plan []. <u>YPC uses steel tanks only.</u><br>Signature |                                                                                                                     |                                                                                      |                                                                                                            |                                                                      | OIL CONSERVATION DIVISION<br>Approved By:                                                                     |                                                                 |                                                       |                                                                                  |                                                                                                 |                                                                                                       |
| Printed name: Tina Huerta                                                                                                                                                                                                                                                                                                                       |                                                                                                                     |                                                                                      |                                                                                                            |                                                                      |                                                                                                               | Title JS= DSpewist                                              |                                                       |                                                                                  |                                                                                                 |                                                                                                       |
| Title: Regulatory Reporting Supervisor                                                                                                                                                                                                                                                                                                          |                                                                                                                     |                                                                                      |                                                                                                            |                                                                      |                                                                                                               | Approved Date: 7-74-15<br>Expiration Date: 7-74-15              |                                                       |                                                                                  |                                                                                                 |                                                                                                       |
| E-mail Address: tinah@yatespetroleum.com                                                                                                                                                                                                                                                                                                        |                                                                                                                     |                                                                                      |                                                                                                            |                                                                      |                                                                                                               |                                                                 |                                                       | /                                                                                |                                                                                                 |                                                                                                       |