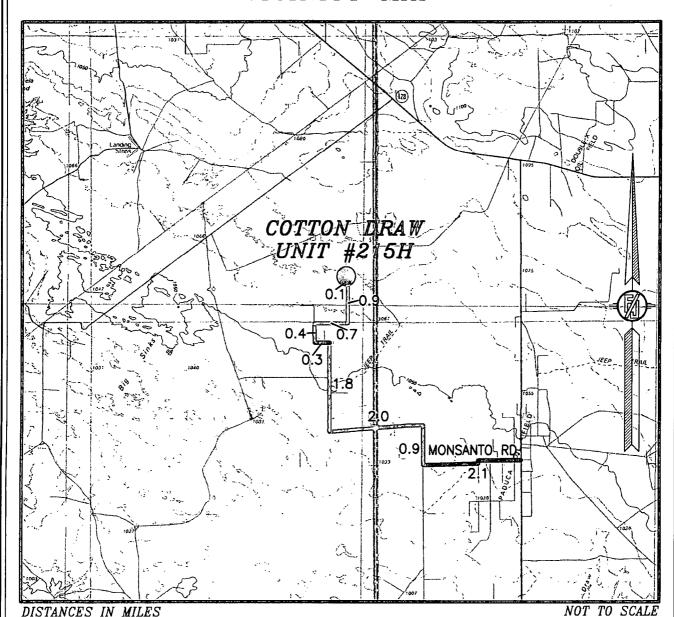

## SECTION 36, TOWNSHIP 24 SOUTH, RANGE 31 EAST, N.M.P.M. EDDY COUNTY, STATE OF NEW MEXICO VICINITY MAP

DIRECTIONS TO LOCATION
FROM INTERSECTION OF ORLA HWY #1 & MONSANTO ROAD GO WEST
ON MONSANTO ROAD APPROX. 2.1 MILES ROAD TURNS RIGHT (NORTH)
GO NORTH APPROX. 0.9 MILES ROAD TURNS LEFT (WEST) GO WEST APPROX. 2.0 MILES ROAD TURNS RIGHT (NORTH) GO NORTH APPROX.

1.8 MILES ROAD TURNS LEFT (WEST) GO WEST APPROX. 0.3 MILES
ROAD TURNS RIGHT (NORTH) GO NORTH 0.4 MILES CROSS CATTLE
GUARD TURN RIGHT (EAST) GO EAST APPROX. 0.7 MILES ROAD TURNS
LEFT (NORTH) GO NORTH APPROX. 0.9 MILES ROAD TURNS
LEFT (NORTH) GO NORTH APPROX. 0.9 MILES ROAD TURNS
LEFT (NORTH) GO NORTH APPROX. 0.9 MILES ROAD TURNS LEFT (WEST) GO WEST APPROX. 0.1 MILES EAST SIDE OF FRAC POND A ROAD LATH WITH RED AND WHITE FLAGGING LOCATION IS NORTH OF ROAD 400± FEET.