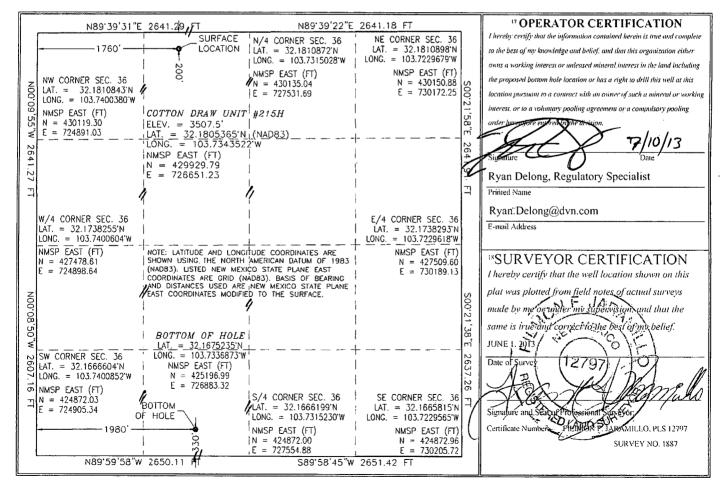

WELL LOCATION AND ACREAGE DEDICATION PLAT

| 4)-015-41534           | Gleby Proj Code                       | <sup>3</sup> Pool Name<br>Paduca; Bone Spring (O) |                               |
|------------------------|---------------------------------------|---------------------------------------------------|-------------------------------|
| Property Code 300635   | S Property Name COTTON DRAW UNIT      |                                                   | <sup>6</sup> Well Number 215H |
| <sup>7</sup> OGRID No. | 8 Operator Name                       |                                                   | <sup>9</sup> Elevation        |
| 6137                   | DEVON ENERGY PRODUCTION COMPANY, L.P. |                                                   | 3507.5                        |

10 Surface Location UL or lot no. Section Township Range Lot Ide Feet from the North/South line Feet from the East/West line County C 36 24 S 31 E 200 NORTH 1760 WEST EDDY "Bottom Hole Location If Different From Surface UL or lot no. Section Township Range Lot Idn Feet from the North/South line Feet from the East/West line County 36 24 S 31 E 330 SOUTH 1980 WEST **EDDY** N 12 Dedicated Acres 3 Joint or Infill Consolidation Code <sup>5</sup> Order No. 160

No allowable will be assigned to this completion until all interests have been consolidated or a non-standard unit has been approved by the division.