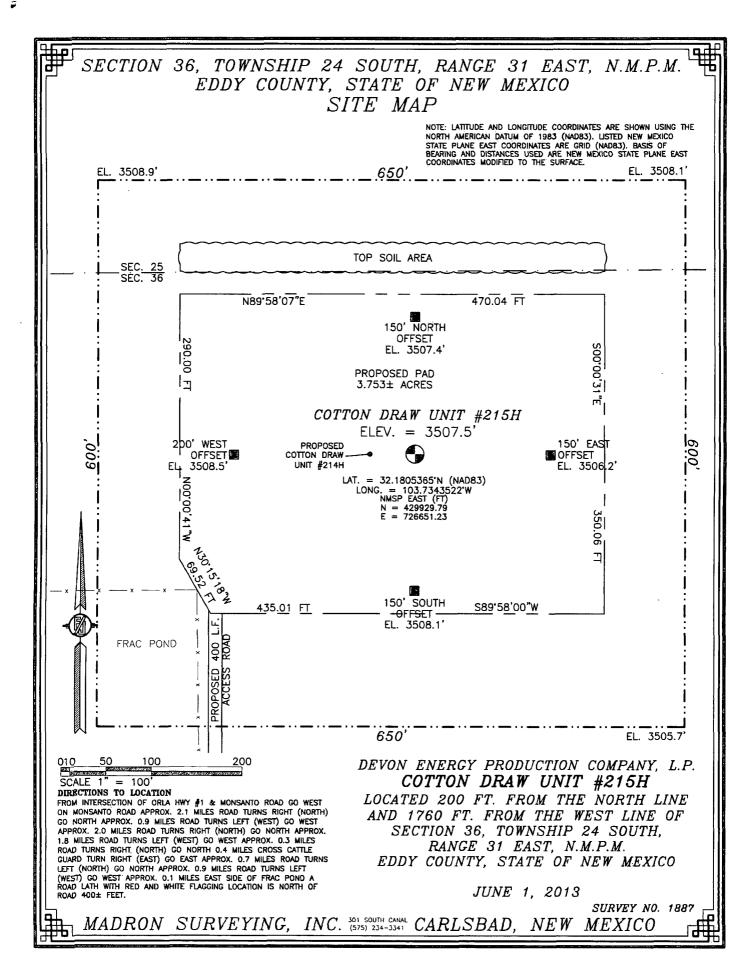

## SECTION 36, TOWNSHIP 24 SOUTH, RANGE 31 EAST, N.M.P.M. EDDY COUNTY, STATE OF NEW MEXICO LOCATION VERIFICATION MAP

DEVON ENERGY PRODUCTION COMPANY, L.P. COTTON DRAW UNIT #215H

LOCATED 200 FT. FROM THE NORTH LINE AND 1760 FT. FROM THE WEST LINE OF SECTION 36, TOWNSHIP 24 SOUTH, RANGE 31 EAST, N.M.P.M. EDDY COUNTY, STATE OF NEW MEXICO

JUNE 1, 2013

SURVEY NO. 1887

MADRON SURVEYING, INC. 301 SOUTH CANAL CARLSBAD, NEW MEXICO