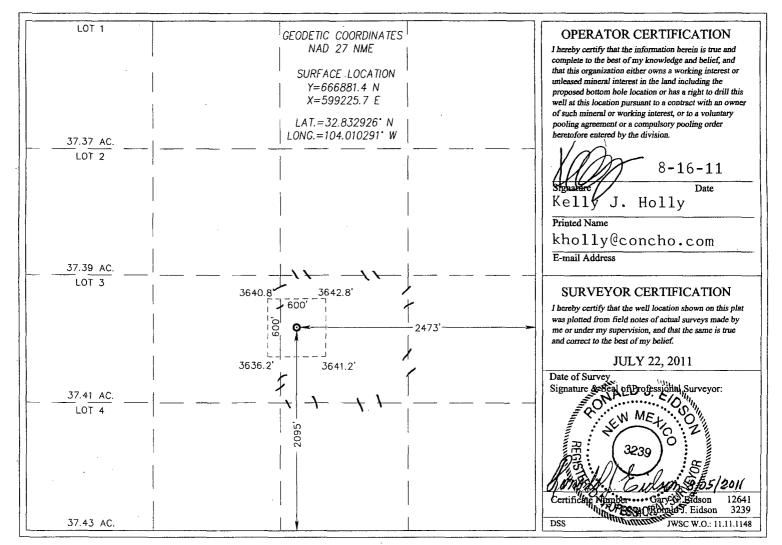

| DISTRICT I<br>1625 N. FRENCH DR., H<br>DISTRICT II<br>1301 W. GRAND AVENU<br>DISTRICT III<br>1000 RIO BRAZOS RD.,<br>DISTRICT IV<br>11885 S. ST. FRANCIS D | <sup>10</sup> C | 1220 South St. Francis DMOCD ARTESIA<br>Santa Fe, New Mexico 87505 |                    |               |          |                        |                  |                   | Form C-102<br>Revised July 16, 2010<br>Submit to Appropriate<br>District Office |             |        |  |
|------------------------------------------------------------------------------------------------------------------------------------------------------------|-----------------|--------------------------------------------------------------------|--------------------|---------------|----------|------------------------|------------------|-------------------|---------------------------------------------------------------------------------|-------------|--------|--|
| WELL LOCATION AND ACREAGE DEDICATION PLAT As Derlied                                                                                                       |                 |                                                                    |                    |               |          |                        |                  |                   |                                                                                 |             |        |  |
| API Nu                                                                                                                                                     | Pool Code       |                                                                    |                    | Pool Name     |          |                        |                  |                   |                                                                                 |             |        |  |
| 30-015 <b>-39539</b>                                                                                                                                       |                 |                                                                    | 28509              |               |          | Grayburg Jackson; SR-Q |                  |                   |                                                                                 | G-SA        |        |  |
| Property Code                                                                                                                                              |                 |                                                                    | Property Name      |               |          |                        |                  |                   |                                                                                 | Well Number |        |  |
| 308086                                                                                                                                                     |                 |                                                                    | BURCH KEELY UNIT   |               |          |                        |                  |                   |                                                                                 | 578         |        |  |
| OGRID No.                                                                                                                                                  |                 |                                                                    | Operator Name      |               |          |                        |                  |                   |                                                                                 | Elevation   |        |  |
| 229137                                                                                                                                                     |                 |                                                                    | COG OPERATING, LLC |               |          |                        |                  |                   |                                                                                 | 3643'       |        |  |
| Surface Location                                                                                                                                           |                 |                                                                    |                    |               |          |                        |                  |                   |                                                                                 |             |        |  |
| UL or lot No. Se                                                                                                                                           | ection          | Township                                                           | Range              | Lot Idn       | Feet fro | m the                  | North/South line | Feet from the     | East                                                                            | /West line  | County |  |
| J                                                                                                                                                          | 18              | 17-S                                                               | 17-S 30-E          |               | 209      | 95                     | SOUTH            | 2473              | EAST                                                                            |             | EDDY   |  |
| Bottom Hole Location If Different From Surface                                                                                                             |                 |                                                                    |                    |               |          |                        |                  |                   |                                                                                 |             |        |  |
| UL or lot No. Se                                                                                                                                           | ection          | Township                                                           | Range              | Range Lot Idn |          | m the                  | North/South line | Feet from the Eas |                                                                                 | /West line  | County |  |
|                                                                                                                                                            |                 |                                                                    |                    | l             |          |                        |                  |                   |                                                                                 |             |        |  |
| Dedicated Acres Joint or Infill Consolidation Code Order No.                                                                                               |                 |                                                                    |                    |               |          |                        |                  |                   |                                                                                 |             |        |  |
| 40                                                                                                                                                         |                 |                                                                    |                    |               |          |                        |                  |                   |                                                                                 |             |        |  |