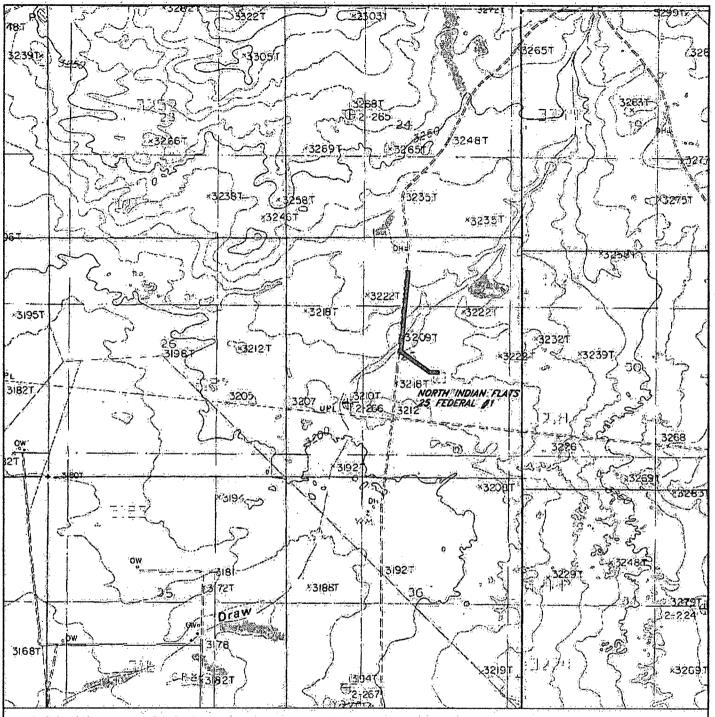

## SECTION 25, TOWNSHIP 21 SOUTH, RANGE 28 EAST, N.M.P.M., EDDY COUNTY, NEW MEXICO.

2804.8 FEET = .0.53 MILES = 169.99 RODS = 1.93 ACRES

PROPOSED NORTH INDIAN FLATS 25 FEDERAL #1 ELECTRIC LINE Section 25, Township 21 South, Range 28 East, N.M.P.M., Eddy County, New Mexico.

P.O. Box 1786 1120 N. West County Rd. Hobbs, New Mexico 88241 (575) 393-7316 - Office (575) 392-2206 - Fax basinsurveys.com