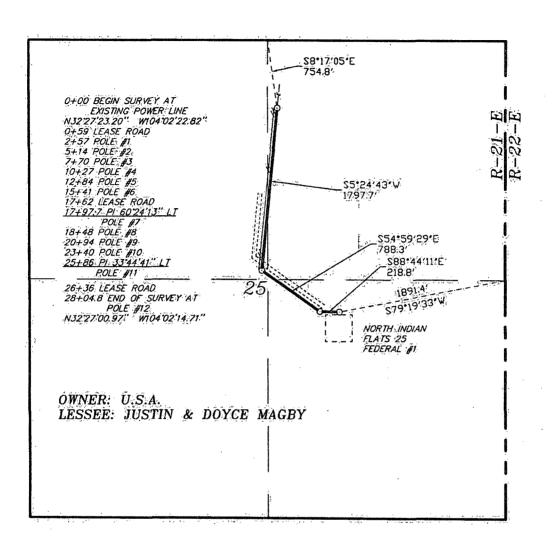

## SECTION 25, TOWNSHIP 21 SOUTH, RANGE 28 EAST, N.M.P.M., EDDY COUNTY, NEW MEXICO.

## LEGAL DESCRIPTION

À STRIP OF LAND JOIO FEET, WIDE, LOCATED IN SECTION 25, TOWNSHIP 21 SOUTH, RANGE 28 EAST, N.M.P.M., EDDY COUNTY, NEW MEXICO AND BEING 15:0 FEET LEFT AND RIGHT OF THE ABOVE PLATTED CENTERLINE SURVEY.

2804.8 FEET = .0.53 MILES = 169.99 RODS = 1.93 ACRES

PROPOSED NORTH INDIAN FLATS 25 FEDERAL #1 ELECTRIC LINE Section 25, Township 21 South, Range 28 East, N.M.P.M., Eddy County, New Mexico.

P.O. Box 1786 1120 N. West County Rd. Hobbs, New Mexico 88241 (575) 393-7316 - Office (575) 392-2206 - Fax basinsurveys.com