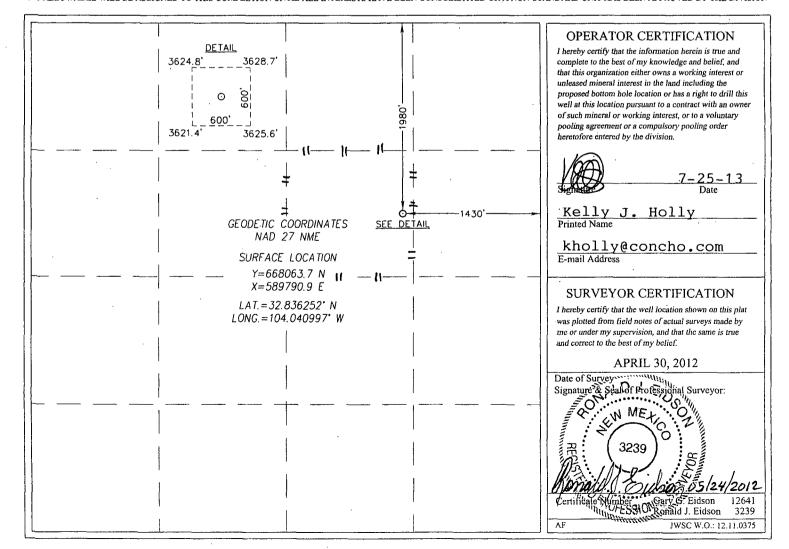

## WELL LOCATION AND ACREAGE DEDICATION PLAT

Santa Fe. New Mexico 87505

| API Number    | Pool Code | Pool Name               | Pool Name |  |  |  |
|---------------|-----------|-------------------------|-----------|--|--|--|
| 30-015-40595  | 97917     | Dodd; Glorieta Upper Ye | SO        |  |  |  |
| Property Code |           | Well Number             |           |  |  |  |
| 308195        | DODI      | 510                     |           |  |  |  |
| OGRID No.     |           | Operator Name           | Elevation |  |  |  |
| 229137        | COG       | 3627'                   |           |  |  |  |

## Surface Location

| ſ | UL or lot No. | Section | Township | Range | Lot Idn | Feet from the | North/South line | Feet from the | East/West line | County |
|---|---------------|---------|----------|-------|---------|---------------|------------------|---------------|----------------|--------|
|   | Ġ             | 14      | 17-S     | 29-E  |         | 1980          | NORTH            | 1430          | EAST           | EDDY   |

## Bottom Hole Location If Different From Surface

|   | UL or lot No.   | Section  | Township | Range          | Lot Idn | Feet from the | North/South line | Feet from the | East/West line | County |
|---|-----------------|----------|----------|----------------|---------|---------------|------------------|---------------|----------------|--------|
| ļ |                 |          |          |                |         |               |                  |               |                |        |
|   | Dedicated Acres | Joint or | Infill C | onsolidation C | ode Ord | er No.        |                  |               |                |        |
|   | 40              | }        |          |                |         |               |                  |               |                |        |