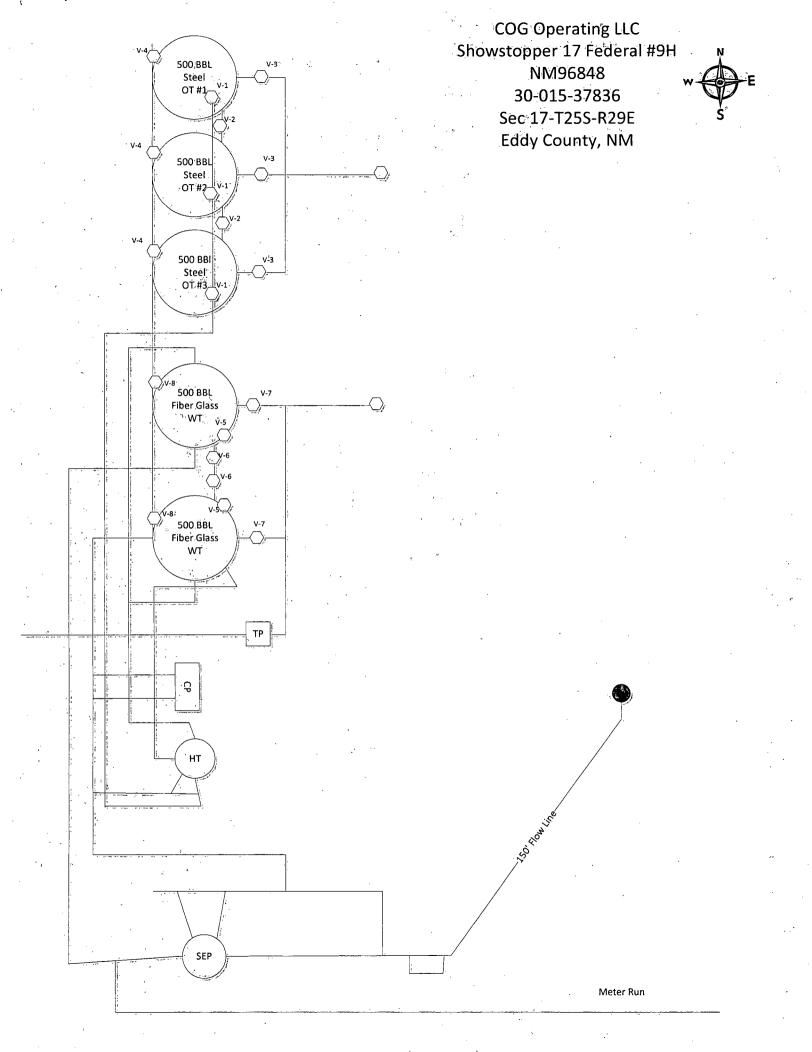

Please see attached Site Facility Diagram.

ï

۲٩.

13

COG Operating LLC Showstopper 17 Federal #9H NM96848 30-015-37836 Sec 17-T25S-R29E Eddy County, NM

### 1. Production Phase (OT#1)

- Å. Valves #1;#2;#4,#5;#7 Open
- B. Valve #3 Closed and Sealed
- C. Valve<sup>\*</sup>#6 Closed
- D. Valves on OT #2 Positioned:
  - 1. Valves #1; #3 &#4 Closed and sealed

## Production Phase (OT #2)

- A. Valves #1;#2;#4,#5,#7 Open
- B. Valve #3 Closed and Sealed
  - C. Valve #6 Closed
- D. Valves on OT #1 and #3 Positioned:
  - 1. Valves #1, #3 & #4 Closed and Sealed

# II. Sales Phase (OT#1)

- A. Valves #1,#2 and #4 Closed and Sealed
- B. Valve #3 on OT #1 Open
- C. Valves on OT #2 Positioned:
- 1. Valve #1 Open
  - 2. Valve#2, #3 and #4 Closed and Sealed

### Sales Phase (OT#2)

- A. Valves #1,#2and #4 Closed and Sealed
  - B. Valve #3 on OT #2 Open
  - C. Valves on OT #1 Positioned:
    - 1. Valve #1 Open
    - 2. Valve #2, #3 and #4 Closed and Sealed

### Production Phase (OT #3)

- A. Valves #1,#2,#4,#5,#6 & #8 Open
- B. Valve #3 Closed and Sealed
- C. Valve #7 Closed
- D. Valves on OT #2 and #1 Positioned:
  - 1. Valves #1,#2, #3 & #4 Closed and Sealed

### Sales Phase (OT#3)

- A. Valves #1/#2and #4 Closed and Sealed
- B. Valve #3 on OT #3 Open
- C. Valves on OT #1 and #2 Positioned:
  - 1. Valve #1 and #2 Open
  - 2. Valve #3 and #4 Closed and Sealed