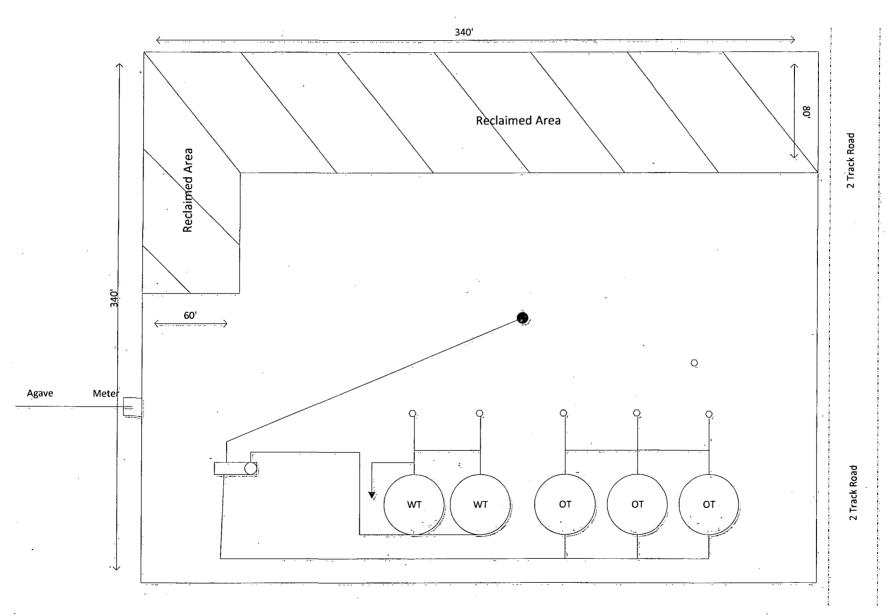

## UNITED STATES DEPARTMENT OF THE INTERIOR BUREAU OF LAND MANAGEMENT

OCD Artesia

FORM APPROVED OMB No. 1004- 0137 Expires: July 31, 2010

| SUNDRY NOTICES AND REPORTS ON WELLS  Do not use this form for proposals to drill or to re-enter an abandoned well. Use Form 3160-3 (APD) for such proposals.                                                       |                                                                                                                                             |                                                                                              |                                                                 |                                                               | Lease Serial No.     NMNM110346     If Indian, Allottee, or Tribe Name                         |                                   |  |
|--------------------------------------------------------------------------------------------------------------------------------------------------------------------------------------------------------------------|---------------------------------------------------------------------------------------------------------------------------------------------|----------------------------------------------------------------------------------------------|-----------------------------------------------------------------|---------------------------------------------------------------|------------------------------------------------------------------------------------------------|-----------------------------------|--|
| SUBMIT IN TRIPLICATE - Other Instructions on page 2.                                                                                                                                                               |                                                                                                                                             |                                                                                              |                                                                 |                                                               | 7. If Unit or CA. Agreement Name and/or No.  8. Well Name and No.  Windmill 32 Federal Com #4H |                                   |  |
| Type of Well  Gas Well  Other                                                                                                                                                                                      |                                                                                                                                             |                                                                                              |                                                                 |                                                               |                                                                                                |                                   |  |
| 2. Name of Operator COG Operating LLC                                                                                                                                                                              |                                                                                                                                             |                                                                                              |                                                                 | 9. API Well No.                                               | 11 32 Federal Com #4                                                                           | <u></u>                           |  |
| 3a. Address<br>2208 W. Main Street                                                                                                                                                                                 |                                                                                                                                             | 3b. Phone No. (include area code) 575-748-6940                                               |                                                                 | 30-015-41286                                                  |                                                                                                |                                   |  |
| Artesia, NM 88210  4. Location of Well (Footage, Sec., T., R.                                                                                                                                                      | Lat.                                                                                                                                        |                                                                                              | 10. Field and Pool, or Exploratory Area WILD CAT! BONE SPELLIG  |                                                               |                                                                                                |                                   |  |
| SHL: 580' FSL & 190' FEL, Unit P Sec 32-T18S-R27E                                                                                                                                                                  |                                                                                                                                             | Long.                                                                                        |                                                                 | 11. County or Parish, State  Eddy County NM                   |                                                                                                |                                   |  |
| 2. CHECK APPROPRIATE BO                                                                                                                                                                                            | X(S) TO INDICATE NATUI                                                                                                                      | RE OF NOTICE, REPOI                                                                          | RT, OR OTHER D.                                                 | ATA                                                           |                                                                                                |                                   |  |
| TYPE OF SUBMISSION                                                                                                                                                                                                 | TYPE OF ACTION                                                                                                                              |                                                                                              |                                                                 |                                                               |                                                                                                |                                   |  |
| X Notice of Intent                                                                                                                                                                                                 | Acidize                                                                                                                                     | Deepen                                                                                       | Production ( St                                                 | art/ Resume)                                                  | Water Shut-off                                                                                 |                                   |  |
|                                                                                                                                                                                                                    | Altering Casing                                                                                                                             | Fracture Treat                                                                               | Reclamation                                                     |                                                               | Well Integrity                                                                                 |                                   |  |
| Subsequent Report                                                                                                                                                                                                  | Casing Repair                                                                                                                               | New Construction                                                                             | Recomplete                                                      |                                                               | Other                                                                                          |                                   |  |
| •                                                                                                                                                                                                                  | Change Plans                                                                                                                                | Plug and abandon                                                                             | Temporarily Al                                                  | bandon                                                        |                                                                                                |                                   |  |
| Final Abandonment Notice                                                                                                                                                                                           | Convert to Injection                                                                                                                        | Plug back                                                                                    | Water Disposal                                                  | 1                                                             |                                                                                                |                                   |  |
| 13. Describe Proposed or Completed If the proposal is to deepen dir Attach the Bond under which the following completion of the involve testing has been completed. Fina determined that the site is ready for fin | ectionally or recomplete horizonta<br>work will performed or provide<br>yed operations. If the operation r<br>I Abandonment Notice shall be | ally, give subsurface location<br>the Bond No. on file with<br>esults in a multiple complete | ns and measured and<br>the BLM/ BIA. Requion or recompletion in | true vertical depr<br>uired subsequent r<br>n a new interval, | hs or pertinent markers an<br>eports shall be filed within<br>a Form 3160-4 shall be fi        | nd sands.<br>30 days<br>iled once |  |
| Due to a gas line in the IR                                                                                                                                                                                        | area, COG respectfully red                                                                                                                  | quests a variance as sh                                                                      | own in the attach                                               | ed diagram.                                                   |                                                                                                |                                   |  |

## Production Facility Layout Windmill 32 Federal Com #4H Sec 32-T18S-R27E

Exhibit 3