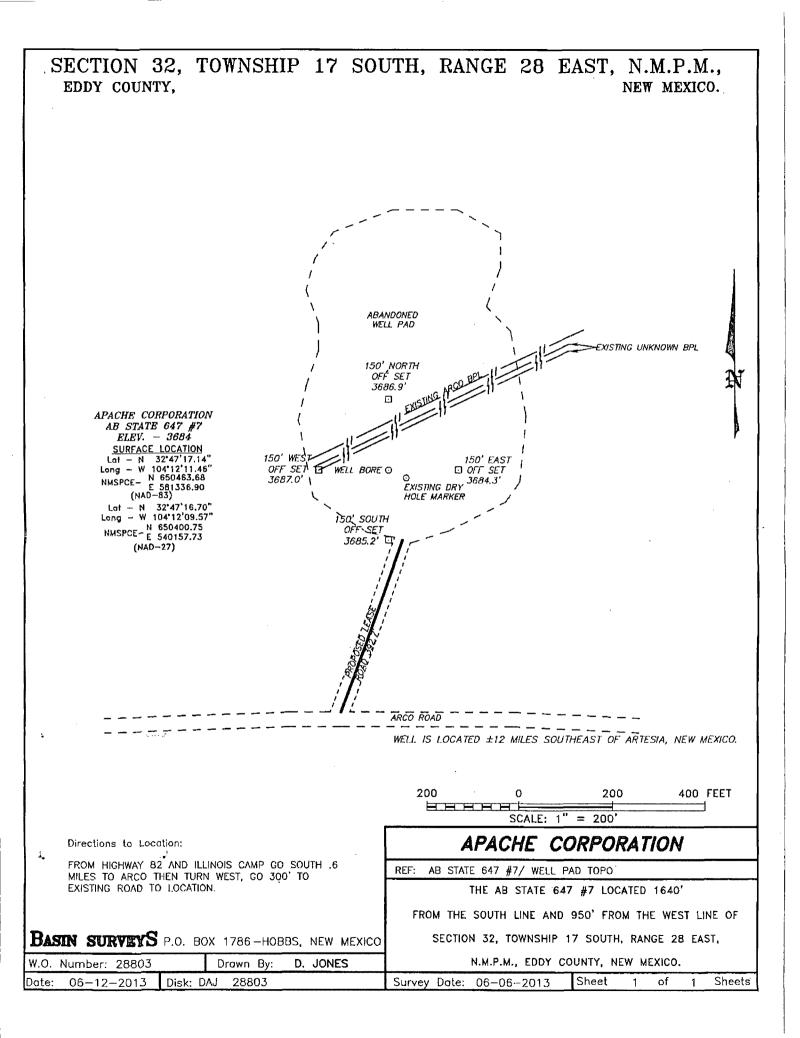

| DISTRICT I<br>2125 N. French D., H<br>Phone (070) 303-82 fre<br>DISTRICT II<br>Bill S. First St. Ar<br>Phone (670) 740-1203 78<br>DISTRICT III<br>1000 Rio Brazos Rd<br>Phone (505) 334-6178 78 | tesle, NM 6<br>= (876) 748-0<br>JUL<br>Aztec, NA<br>= (606) 334-0 | B C                                                    | JUN 27                                                 | Energy, Min<br>2013<br>CON       | SERVAT        | ew Mexico<br>ral Resources Departm<br>ION DIVIS<br>. Francis Dr.<br>Mexico 87505 | Sub                                                                                                                                                                                                                | Revised Aug                                                                                                                                                          |                                                                                                                                                 |  |
|-------------------------------------------------------------------------------------------------------------------------------------------------------------------------------------------------|-------------------------------------------------------------------|--------------------------------------------------------|--------------------------------------------------------|----------------------------------|---------------|----------------------------------------------------------------------------------|--------------------------------------------------------------------------------------------------------------------------------------------------------------------------------------------------------------------|----------------------------------------------------------------------------------------------------------------------------------------------------------------------|-------------------------------------------------------------------------------------------------------------------------------------------------|--|
| DISTRICT IV<br>1210 S. St. Francis Dr<br>Phone (506) 478-3400 Fe                                                                                                                                | NIN                                                               | 18 87505<br>482                                        |                                                        | ł                                |               | EAGE DEDICATI                                                                    | ON PLAT                                                                                                                                                                                                            | AMENDED                                                                                                                                                              | REPORT                                                                                                                                          |  |
|                                                                                                                                                                                                 | Number                                                            |                                                        | 1                                                      | Pool Code                        |               |                                                                                  | Pool Name                                                                                                                                                                                                          |                                                                                                                                                                      |                                                                                                                                                 |  |
| 30-015-41491                                                                                                                                                                                    |                                                                   |                                                        | 96830 Artesia; Glori<br>Property Name                  |                                  |               |                                                                                  | rieta- Yeso                                                                                                                                                                                                        | eta- Yeso<br>Well Number                                                                                                                                             |                                                                                                                                                 |  |
|                                                                                                                                                                                                 | Property Vode<br>39734                                            |                                                        | AB STATE                                               |                                  |               |                                                                                  |                                                                                                                                                                                                                    | Well Ni                                                                                                                                                              | imber                                                                                                                                           |  |
| OGRID No.                                                                                                                                                                                       |                                                                   |                                                        | Operator Name                                          |                                  |               |                                                                                  |                                                                                                                                                                                                                    | Elevation                                                                                                                                                            |                                                                                                                                                 |  |
| 873                                                                                                                                                                                             |                                                                   |                                                        | APACHE CORPORATION                                     |                                  |               |                                                                                  |                                                                                                                                                                                                                    | 3684                                                                                                                                                                 |                                                                                                                                                 |  |
|                                                                                                                                                                                                 |                                                                   |                                                        |                                                        |                                  | Surface Lo    | cation                                                                           |                                                                                                                                                                                                                    |                                                                                                                                                                      |                                                                                                                                                 |  |
| UL or lot No.                                                                                                                                                                                   |                                                                   |                                                        | Range                                                  | Lot Idn                          | Feet from the | 1 '                                                                              | Feet from the                                                                                                                                                                                                      | East/West line                                                                                                                                                       | County                                                                                                                                          |  |
|                                                                                                                                                                                                 | 32                                                                | 17 S                                                   | 28 E                                                   |                                  | 1640          | SOUTH                                                                            | 950                                                                                                                                                                                                                | WEST                                                                                                                                                                 | EDDY                                                                                                                                            |  |
| Bottom Hole Location If Different From Surface                                                                                                                                                  |                                                                   |                                                        |                                                        |                                  |               |                                                                                  |                                                                                                                                                                                                                    |                                                                                                                                                                      |                                                                                                                                                 |  |
| UL or lot No.                                                                                                                                                                                   | Section                                                           | Township                                               | Range                                                  | Lot ldn                          | Feet from the | North/South line                                                                 | Feet from the                                                                                                                                                                                                      | East/Weat line                                                                                                                                                       | County                                                                                                                                          |  |
| Dedicated Acres                                                                                                                                                                                 | Joint                                                             | r Infill Co                                            | nsolidation                                            | Code Or                          | der No.       |                                                                                  |                                                                                                                                                                                                                    |                                                                                                                                                                      |                                                                                                                                                 |  |
|                                                                                                                                                                                                 |                                                                   |                                                        |                                                        |                                  |               |                                                                                  |                                                                                                                                                                                                                    |                                                                                                                                                                      |                                                                                                                                                 |  |
| N 654017.13<br>E 580331.75<br>(NAD-83)                                                                                                                                                          |                                                                   |                                                        |                                                        | N 657060.   E 582941.   (NAD-83) | 70 71         | N APPROVED BY '                                                                  | 79<br>10<br>1 horeby cor-<br>contained hereir<br>the bast of my lon-<br>interest or unlead-<br>location or has in<br>this location pur-<br>compulsory pooli-<br>the division.<br>Kristina.<br>Kristina.<br>SURVEYO | agee @ apach                                                                                                                                                         | sation<br>lets to<br>, and that<br>ing<br>in the<br>sole<br>well at<br>with an<br>interest,<br>or a<br>entered by<br>27/13<br>Date<br>eCorp.Com |  |
| 950'                                                                                                                                                                                            | 1640'                                                             | Lat - N<br>Long - W 1<br>NMSPCE- N<br>(NAD-<br>Lat - N | 32*47*16.70*<br>04*12'09.57*<br>650400.75<br>540157.73 | <br>  32.7874                    |               | N 651507.3<br>E 585577.6<br>(NAD-83)                                             | 7 I hereby certify<br>on this plat wa<br>actual surveys<br>supervison and<br>correct to the<br>Date Surveye<br>Signature e<br>Professional                                                                         | that the well locats<br>s plotted from field<br>made by ms or<br>i that the same is<br>best of my belie<br>best of my belie<br>strueyor<br>Strueyor<br>Gary L. Jones | l noles of<br>under my<br>true and<br>c                                                                                                         |  |
| E 580413.02<br>(NAD-83)                                                                                                                                                                         |                                                                   |                                                        |                                                        | E 583013<br>(NAD-8               | .65           | E 585613.4<br>(NAD-83)                                                           |                                                                                                                                                                                                                    | SIN SURVEYS                                                                                                                                                          | 28803                                                                                                                                           |  |