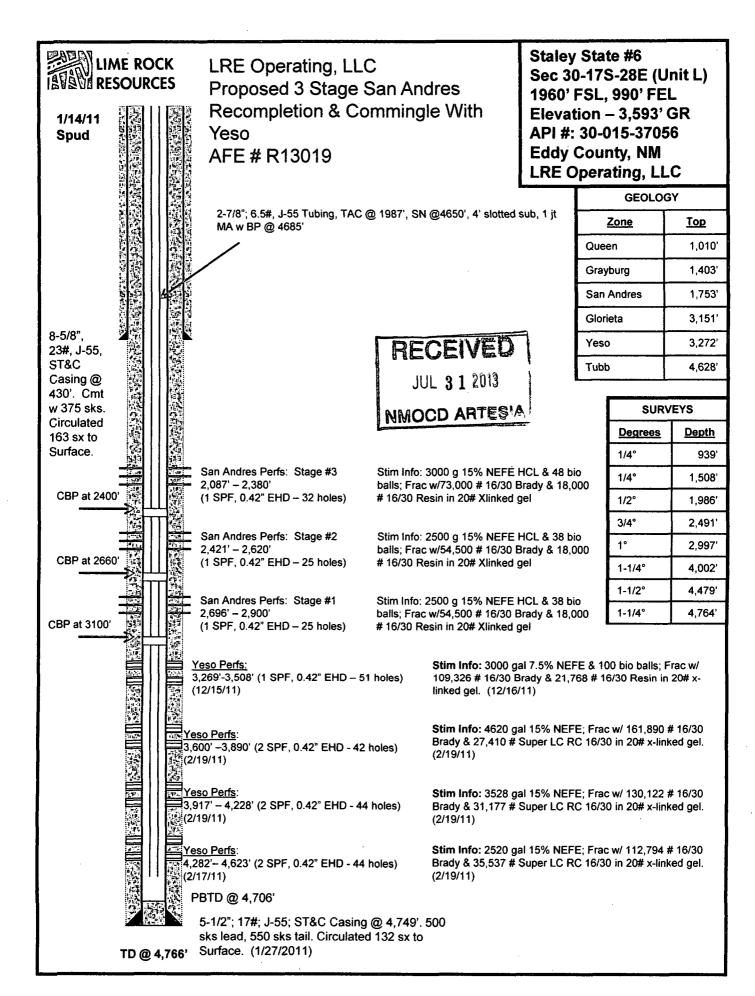

|  |  |  |  |



## District I 1625 N. French Dr., Hobbs, NM 88240 District II 1301 W. Grand Avenue, Artesia, NM 88210 District III 1000 Rio Brazos Rd., Aztec, NM 87410

District IV

State of New Mexico

Energy, Minerals & Natural Resources Department

OIL CONSERVATION DIVISION FECEIVED Santa Fe, NM 87505 JUL 3 1 2013

Submit to Appropriate District Office

State Lease - 4 Copies Fee Lease - 3 Copies

Revised October 12, 2005

Form C-102

| 1220 S. St. Francis                     | Dr., Santa l            | Fe, NM 875 |                                     |                                                                                           |                       | N                 | MOCD ART          | [ESIA              | AME                    | NDED REPORT