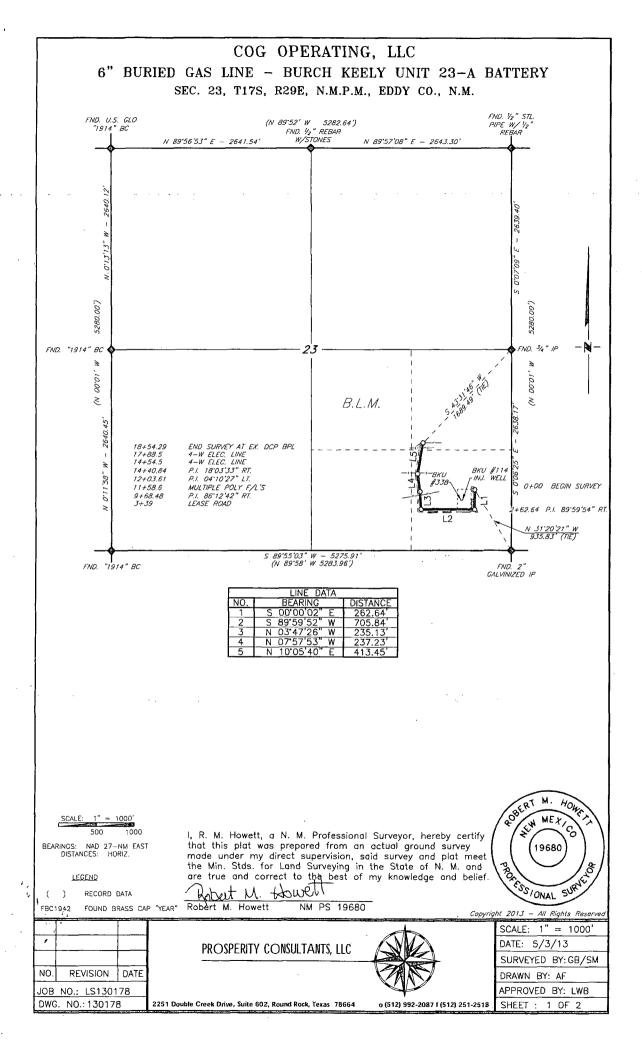

# COG OPERATING, LLC

6" BURIED GAS LINE - BURCH KEELY UNIT 23-A BATTERY SEC. 23, T17S, R29E, N.M.P.M., EDDY CO., N.M.

#### DESCRIPTION

A strip of land being 30 feet in width 1,854.29 feet or 112.381 rods in length lying in Section 23, Township 17 South, Range 29 East, N. M. P. M., Eddy County, New Mexico, being 15 feet left and 15 feet right of the following described survey of centerline across the land of the B. L...M.;

Beginning at Engr. Sta. 0+00, a point which lies N 31°20'21" W, 935.83' feet from a 2" Galvinized IP, found for the Southeast corner of said Section 23;

Thence S 00'00'02" E, 262.64 feet to Engr. Sta. 2+62.64, a P. I. of 89'59'54" right;

Thence S 89'59'52" W, 705.84 feet to Engr. Sta. 9+68.48, a P. I. of 86'12'42" right;

Thence N 03'47'26" W, 235.13 feet to Engr. Sta. 12+03.61, a P. I. of 04'10'27" left;

Thence N 07'57'53" W, 237.23 feet to Engr. Sta. 14+40.84, a P. I. of 18'03'33" right;

Thence N 10°05′40″ E, 413.45 feet to Engr. Sta. 18+54.29, the end of the survey and a point which bears S 43°31′46″ W, 1689.49 feet from a  $\frac{3}{4}$ ″ IP, found for the East quarter corner of said Section 23.

Said strip of land contains 1.277 acres, more or less, and is allocated by forties as follows:

SE 1/4 SE 1/4 1.210 Ac.

NE 1/4 SE 1/4 0.067 Ac.

SCALE: 1" = 1000'

BEARINGS: NAD 27-NM EAST DISTANCES: HORIZ.

+ LEG€ND

( ) RECORD DATA

BC1942 FOUND BRASS CAP "YEAR"

I, R. M. Howett, a N. M. Professional Surveyor, hereby certify that this plot was prepared from an actual ground survey made under my direct supervision, said survey and plot meet the Min. Stds. for Land Surveying in the State of N. M. and are true and correct to the best of my knowledge and belief.

Hobert M. Howell

Robert M. Howett

NM PS 19680

SERT M. HOWELL SURED

Copyright 2013 - All Rights Reserved

NO. REVISION DATE
JOB NO.: LS130178

DWG. NO.: 130178

PROSPERITY CONSULTANTS, LLC

SCALE: 1" = 1000'

DATE: 5/3/13

SURVEYED BY: GB/SM

DRAWN BY: LWB

APPROVED BY: LWB

SHEET: 2 OF 2

2251 Double Creek Drive, Suite 602, Round Rock, Texas 78664 o (512) 992-2087 f (512) 251-2518

Dalajuse subject to license.
© Dellorme XMap® 7.
www.delorme com: