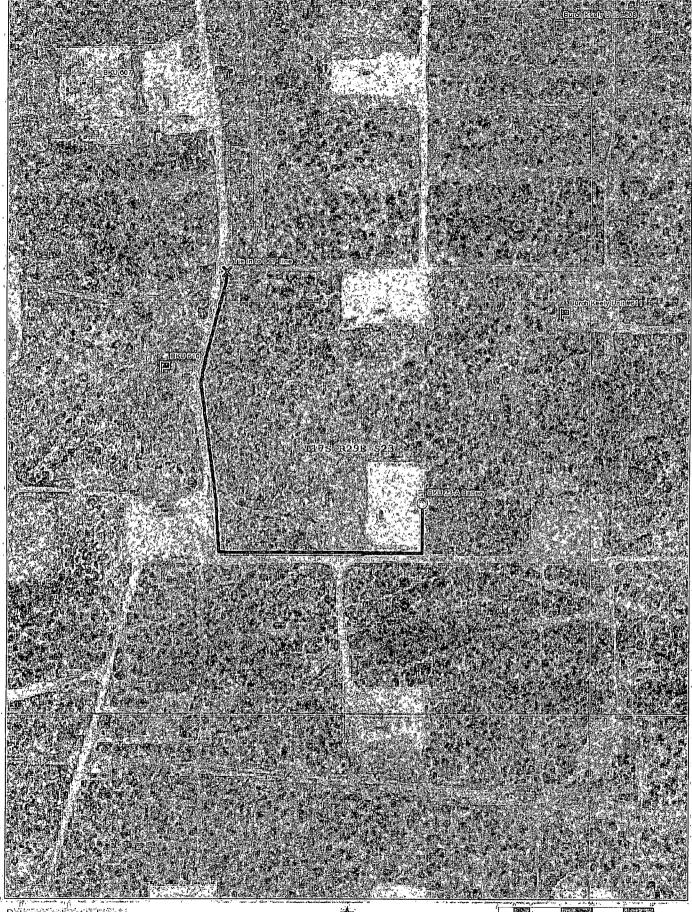

SCALE: 1" = 1000'

DATE: 5/3/13

SURVEYED BY: GB/SM

DRAWN BY: LWB

APPROVED BY: LWB

SHEET: 2 OF 2

2251 Double Creek Drive, Suite 602, Round Rock, Texas 78664 o (512) 992-2087 f (512) 251-2518

Dalajuse subject to license.
© Dellorme XMap® 7.
www.delorme com: