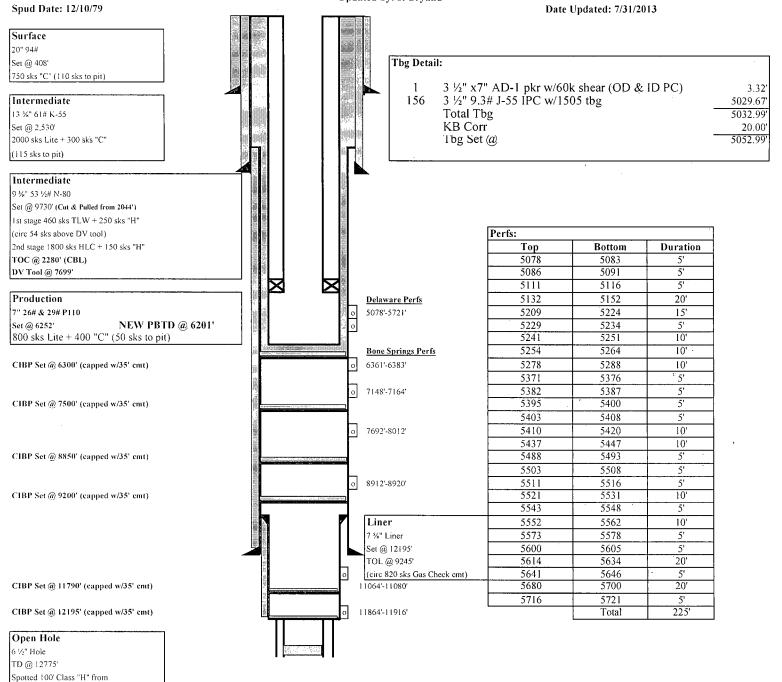

•

1

MIRU JW WL. Perforated Delaware from (5078<sup>'</sup>-5721') Total 225' & 450 holes. Guns loaded w/.41" EHD, 120° phasing, 23 GC <del>& 36"</del> penetration. RDMO JW WL.

7-24-2013 MIRU Key WS. RIH w/pkr & tbg. Set pkr @ 5330'. Acidized Delaware perfs @ 5371'-5721' w/10000 gals 10% HCl NeFe, 10000 gals FW & 400 ball sealers in 5 stages.

7-26-2013

7-23-2013

. .

> Released pkr & POOH. RIH w/7" RBP, ball catcher, pkr & tbg. Set RBP @ 5330'. PU & set pkr @ 5323'. MIRU Elite WS. Tested RBP to 2000#, held OK. Released pkr & PU & reset pkr @ 5000'. Acidized Delaware perfs @ 5078'-5288' w/10000 gals 10% HCl NeFe, 10000 gals FW & 300 ball sealers in 5 stages.

7-27-2013

Release pkr & RIH to RBP. Engaged & released RBP. POOH & LD tbg & tools. RIH w/production tbg to 5053'. (Perfs 5078 -5721). ND BOP & NU WH. Displaced annulus w/150 bbls 2% KCl pkr fluid. Set pkr w/30 pts tension. NU WH & 2 %" stainless master valve on tbg.