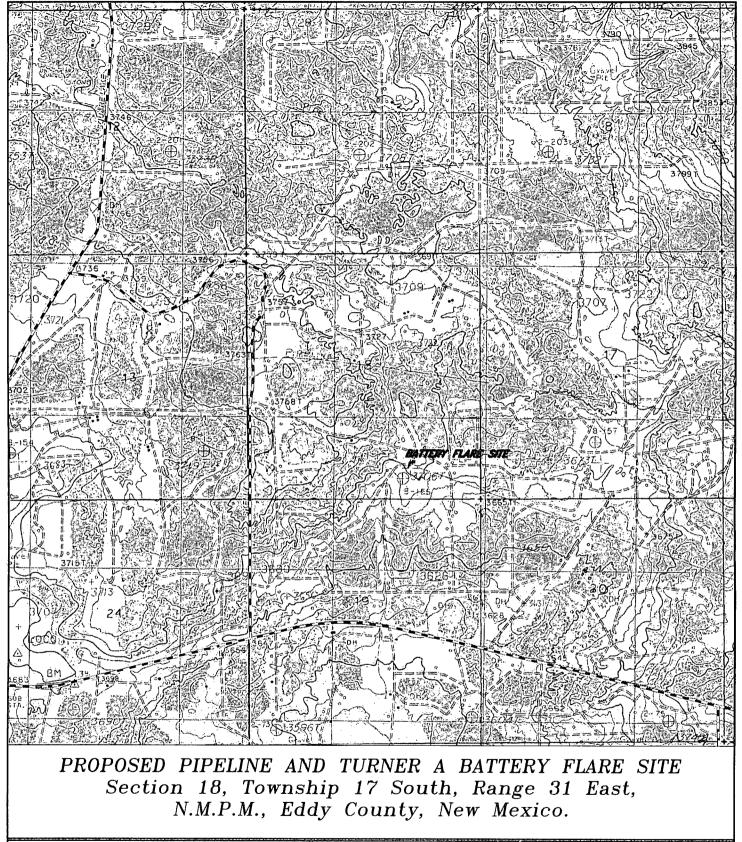

KJG Scale: 1" = 1000' YELLOW TINT – USA LAND BLUE TINT – STATE LAND NATURAL COLOR – FEE LAND

28309

LINNOPERATING, INC.

| P.O. Box 1786<br>1120 N. West County Rd.<br>Hobbs, New Mexico 88241<br>(575) 393-7316 - Office |
|------------------------------------------------------------------------------------------------|
| 1120 N. West County Rd.                                                                        |
| Hobbs, New Mexico 88241                                                                        |
| (575) 393-7316 - Office                                                                        |
| (575) 392–2206 – Fax<br>basinsurveys.com                                                       |
| basinsurveys.com                                                                               |

W.O. Number: KJG - 28309 Survey Date: 04-17-2013 Scale: 1" = 2000' Date: 04-22-2013

N

LINN OPERATING, INC.

# BLM LEASE NUMBER: NMLC 029395A COMPANY NAME: LINN Operating INC ASSOCIATED WELL NAME: Turner A 24A