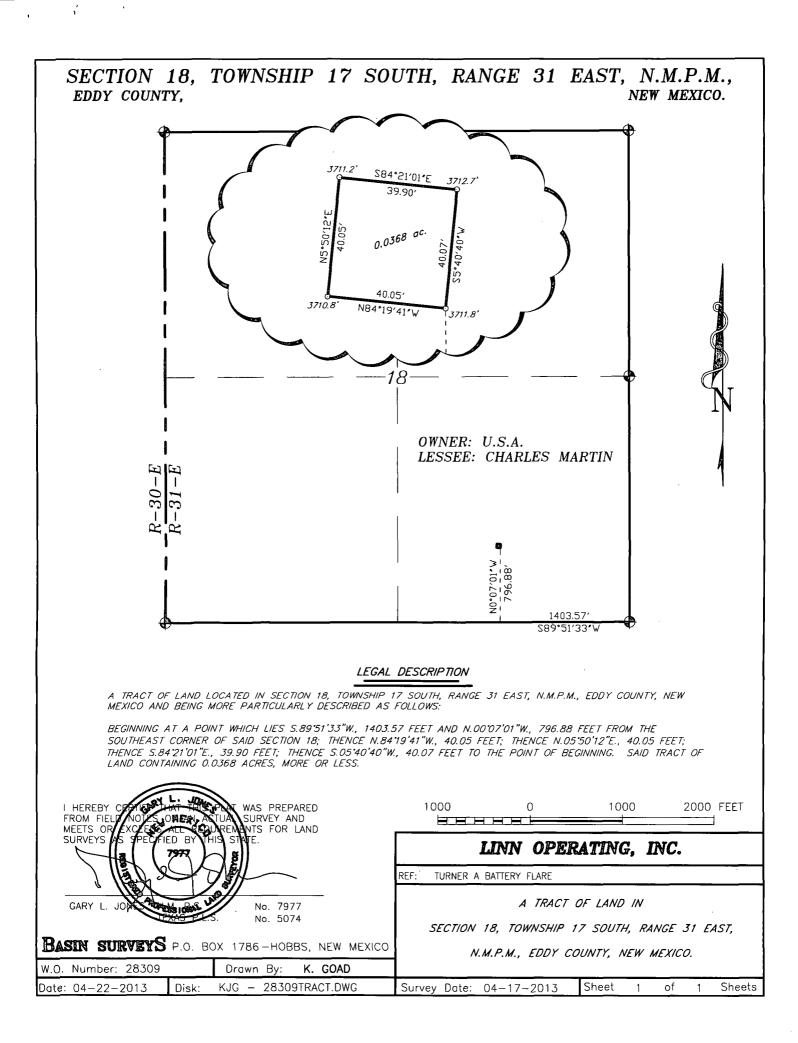

# BLM LEASE NUMBER: NMLC 029395A COMPANY NAME: LINN Operating INC ASSOCIATED WELL NAME: Turner A 24A