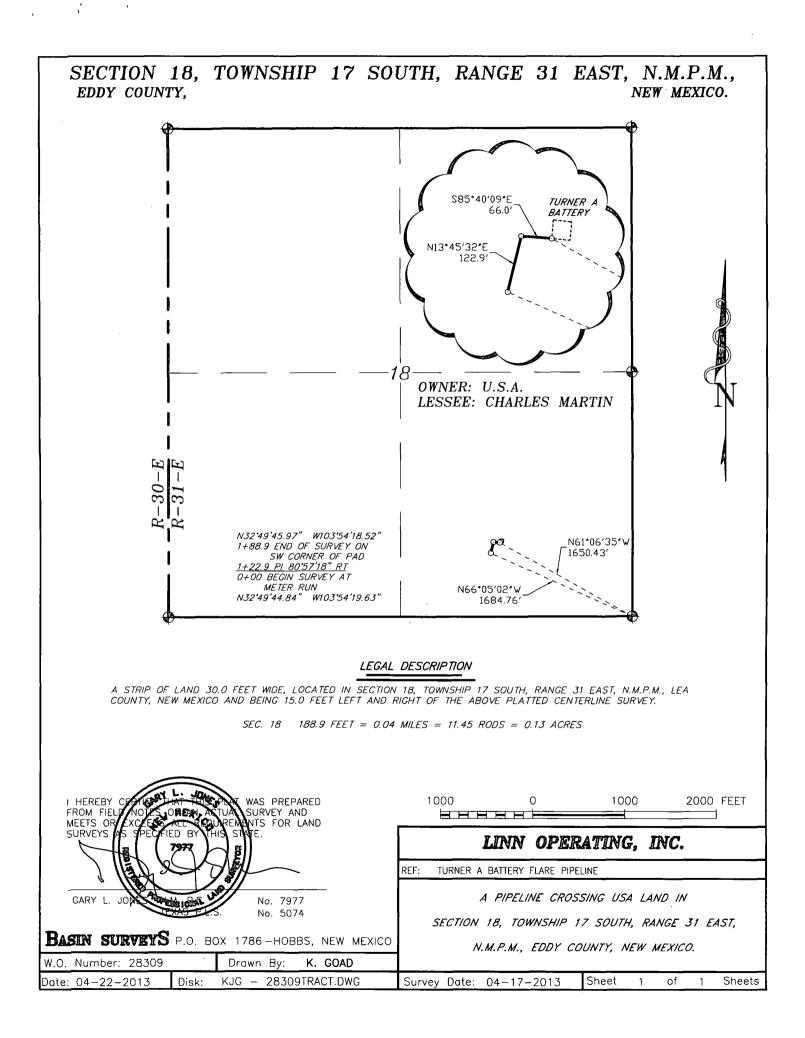

# BLM LEASE NUMBER: NMLC 029395A COMPANY NAME: LINN Operating INC ASSOCIATED WELL NAME: Turner A 24A