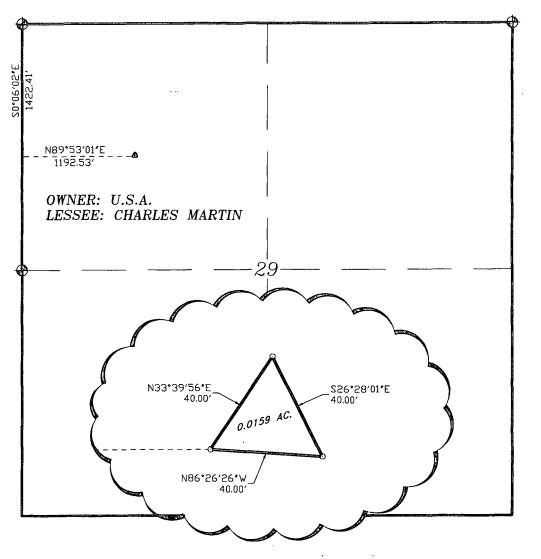

# SECTION 29, TOWNSHIP 17 SOUTH, RANGE 31 EAST, N.M.P.M., EDDY COUNTY, NEW MEXICO.

## LEGAL DESCRIPTION

A TRACT OF LAND LOCATED IN SECTION 29, TOWNSHIP 17 SOUTH, RANGE 31 EAST, N.M.P.M., EDDY COUNTY, NEW MEXICO AND BEING MORE PARTICULARLY DESCRIBED AS FOLLOWS:

BEGINNING AT A POINT WHICH LIES S.00'06'02"E., 1422.41 FEET AND N.89'53'01"E., 1192.53 FEET FROM THE NORTHWEST CORNER OF SAID SECTION 29; THENCE N.33'39'56"E., 40.00 FEET; THENCE S.26'28'01"E., 40.00 FEET; THENCE N.86'26'26"W., 40.00 FEET TO THE POINT OF BEGINNING. SAID TRACT OF LAND CONTAINING 0.0159 ACRES, MORE OR LESS.