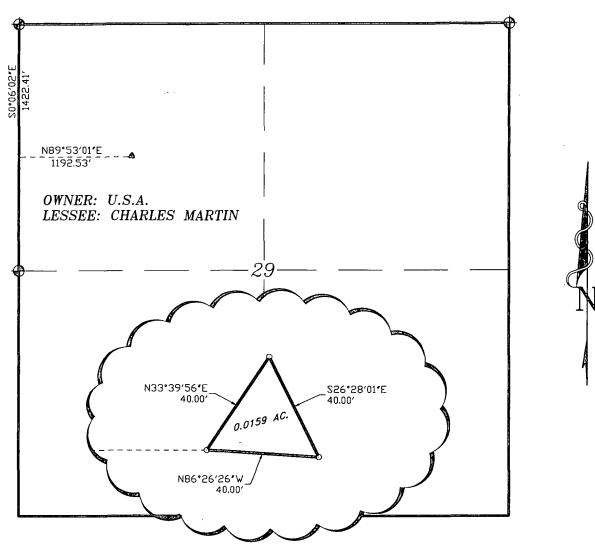

### SECTION 29, TOWNSHIP 17 SOUTH, RANGE 31 EAST, N.M.P.M., EDDY COUNTY, NEW MEXICO.

# LEGAL DESCRIPTION

A TRACT OF LAND LOCATED IN SECTION 29, TOWNSHIP 17 SOUTH, RANGE 31 EAST, N.M.P.M., EDDY COUNTY, NEW MEXICO AND BEING MORE PARTICULARLY DESCRIBED AS FOLLOWS:

BEGINNING AT A POINT WHICH LIES S.00'06'02"E., 1422.41 FEET AND N.89'53'01"E., 1192.53 FEET FROM THE NORTHWEST CORNER OF SAID SECTION 29; THENCE N.33'39'56"E., 40.00 FEET; THENCE S.26'28'01"E., 40.00 FEET; THENCE N.86'26'26"W., 40.00 FEET TO THE POINT OF BEGINNING. SAID TRACT OF LAND CONTAINING 0.0159 ACRES, MORE OR LESS.