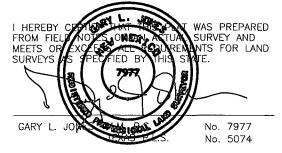

# LINN OPERATING. INC.

REF: TURNER B SOUTH BATTERY FLARE

A TRACT OF LAND IN

SECTION 29, TOWNSHIP 17 SOUTH, RANGE 31 EAST, N.M.P.M., EDDY COUNTY, NEW MEXICO.

Survey Date: 04-17-2013

Sheet

Sheets

A TRACT OF LAND IN

SECTION 29, TOWNSHIP 17 SOUTH, RANGE 31 EAST,

N.M.P.M., EDDY COUNTY, NEW MEXICO.

Survey Date: 04-17-2013 Sheet 1 of 1 Sheets

PROPOSED PIPELINE AND TURNER B SOUTH FLARE SITE Section 29, Township 17 South, Range 31 East, N.M.P.M., Eddy County, New Mexico.