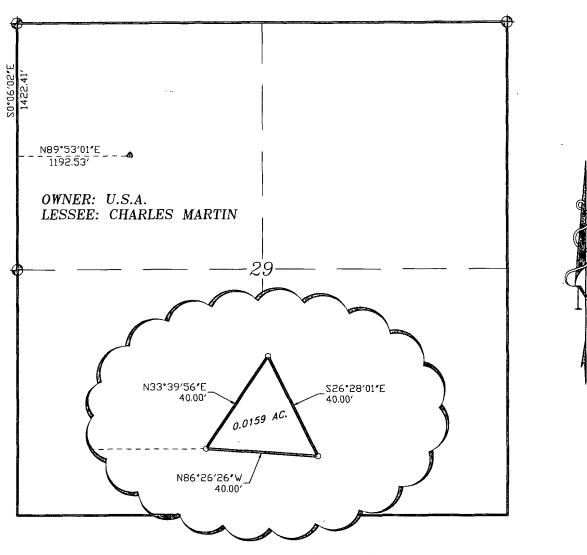

## SECTION 29, TOWNSHIP 17 SOUTH, RANGE 31 EAST, N.M.P.M., EDDY COUNTY, NEW MEXICO.

## LEGAL DESCRIPTION

A TRACT OF LAND LOCATED IN SECTION 29, TOWNSHIP 17 SOUTH, RANGE 31 EAST, N.M.P.M., EDDY COUNTY, NEW MEXICO AND BEING MORE PARTICULARLY DESCRIBED AS FOLLOWS:

BEGINNING AT A POINT WHICH LIES S.00°06'02"E., 1422.41 FEET AND N.89°53'01"E., 1192.53 FEET FROM THE NORTHWEST CORNER OF SAID SECTION 29; THENCE N.33°39'56"E., 40.00 FEET; THENCE S.26°28'01"E., 40.00 FEET; THENCE N.86°26'26"W., 40.00 FEET TO THE POINT OF BEGINNING. SAID TRACT OF LAND CONTAINING 0.0159 ACRES, MORE OR LESS.