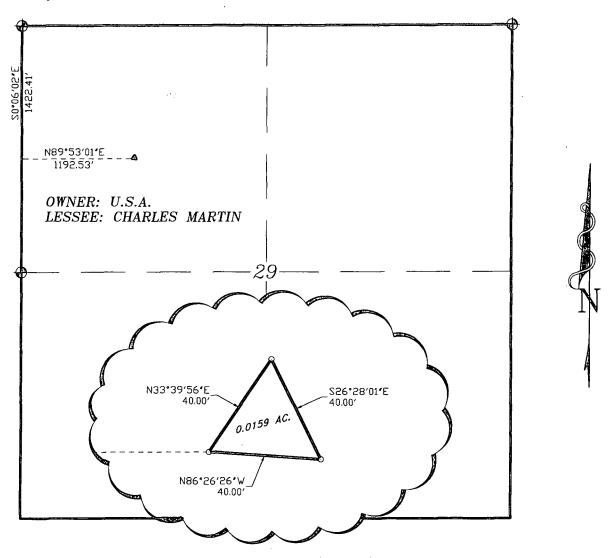

# SECTION 29, TOWNSHIP 17 SOUTH, RANGE 31 EAST, N.M.P.M., EDDY COUNTY, NEW MEXICO.

## LEGAL DESCRIPTION

A TRACT OF LAND LOCATED IN SECTION 29, TOWNSHIP 17 SOUTH, RANGE 31 EAST, N.M.P.M., EDDY COUNTY, NEW MEXICO AND BEING MORE PARTICULARLY DESCRIBED AS FOLLOWS:

BEGINNING AT A POINT WHICH LIE'S S.00'06'02"E., 1422.41 FEET AND N.89'53'01"E., 1192.53 FEET FROM THE NORTHWEST CORNER OF SAID SECTION 29; THENCE N.33'39'56"E., 40.00 FEET; THENCE S.26'28'01"E., 40.00 FEET; THENCE N.86'26'26"W., 40.00 FEET TO THE POINT OF BEGINNING. SAID TRACT OF LAND CONTAINING 0.0159 ACRES, MORE OR LESS.

BASIN SURVEYS P.O. BOX 1786-HOBBS, NEW MEXICO

 1000 0 1000 2000 FEET

## LINN OPERATING, INC.

REF: TURNER B SOUTH BATTERY FLARE

A TRACT OF LAND IN

SECTION 29, TOWNSHIP 17 SOUTH, RANGE 31 EAST,

N.M.P.M., EDDY COUNTY, NEW MEXICO.

Survey Date: 04-17-2013 Sheet 1 of 1 Sheets