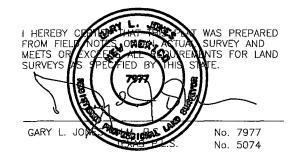

# SECTION 29, TOWNSHIP 17 SOUTH, RANGE 31 EAST, N.M.P.M., EDDY COUNTY, NEW MEXICO.

### LEGAL DESCRIPTION

A STRIP OF LAND 30.0 FEET WIDE, LOCATED IN SECTION 29, TOWNSHIP 17 SOUTH, RANGE 31 EAST, N.M.P.M., LEA COUNTY, NEW MEXICO AND BEING 15.0 FEET LEFT AND RIGHT OF THE ABOVE PLATTED CENTERLINE SURVEY.

SEC. 29 181.5 FEET = 0.03 MILES = 11.00 RODS = 0.13 ACRES

BASIN SURVEYS P.O. BOX 1786-HOBBS, NEW MEXICO

1000 0 1000 2000 FEET

## LINN OPERATING, INC.

REF: TURNER B SOUTH BATTERY FLARE PIPELINE

A TRACT OF LAND IN

SECTION 29, TOWNSHIP 17 SOUTH, RANGE 31 EAST,

N.M.P.M., EDDY COUNTY, NEW MEXICO.

Survey Date: 04-17-2013 Sheet 1 of 1 Sheets