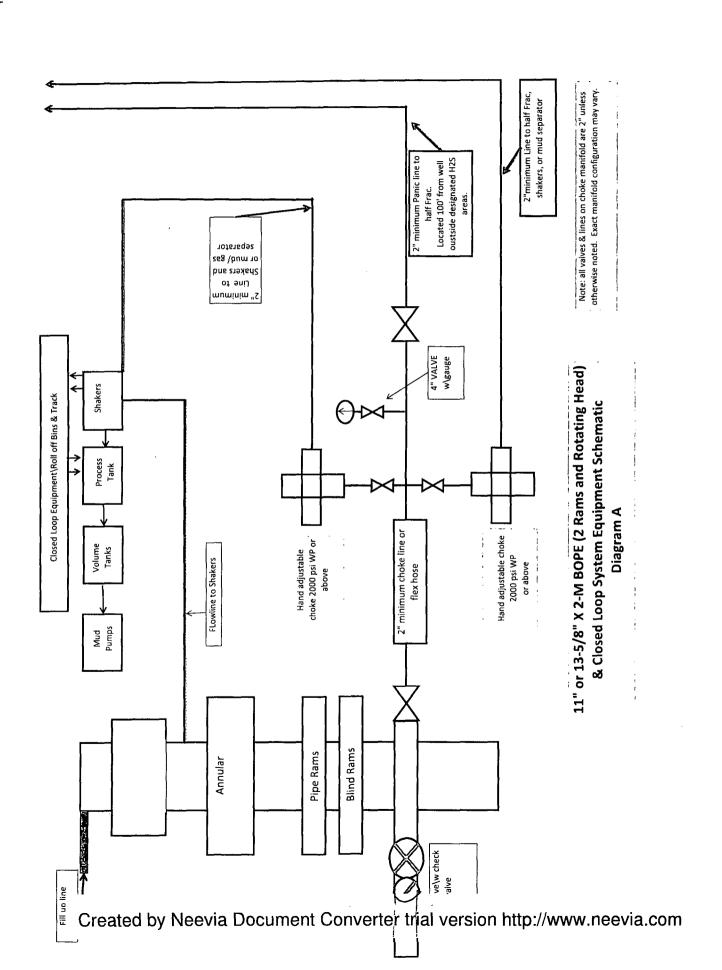

| Do not use this form for proposals to drill or to re-enter an                                                                                                                                 |                                                                                                                                                                          |                                                                        |                                                                                             |                                                                                  |                                                                                                        |                                                                           |  |
|-----------------------------------------------------------------------------------------------------------------------------------------------------------------------------------------------|--------------------------------------------------------------------------------------------------------------------------------------------------------------------------|------------------------------------------------------------------------|---------------------------------------------------------------------------------------------|----------------------------------------------------------------------------------|--------------------------------------------------------------------------------------------------------|---------------------------------------------------------------------------|--|
| abandoned we                                                                                                                                                                                  |                                                                                                                                                                          | 6. If Indian, Allottee or Tribe Name                                   |                                                                                             |                                                                                  |                                                                                                        |                                                                           |  |
| SUBMIT IN TRI                                                                                                                                                                                 |                                                                                                                                                                          | 7. If Unit or CA/Agreement, Name and/or No.                            |                                                                                             |                                                                                  |                                                                                                        |                                                                           |  |
| 1. Type of Well Gas Well Oth                                                                                                                                                                  |                                                                                                                                                                          | 8. Well Name and No.<br>NORTH INDIAN FLATS 13 FEDERAL 1                |                                                                                             |                                                                                  |                                                                                                        |                                                                           |  |
| 2. Name of Operator<br>BOPCO LP                                                                                                                                                               |                                                                                                                                                                          | 9. API Well No.<br>30-015-41467-00-X1                                  |                                                                                             |                                                                                  |                                                                                                        |                                                                           |  |
| 3a. Address                                                                                                                                                                                   |                                                                                                                                                                          | (include area code)<br>1-7353                                          | )                                                                                           | 10. Field and Pool, or Exploratory INDIAN FLATS                                  |                                                                                                        |                                                                           |  |
| MIDLAND, TX 79702  4. Location of Well (Footage, Sec., T                                                                                                                                      | R M or Survey Description)                                                                                                                                               |                                                                        | 11. County or Parish, and State                                                             |                                                                                  |                                                                                                        |                                                                           |  |
| Sec 13 T21S R28E NWSW 22 32.284487 N Lat, 104.023955                                                                                                                                          | 265FSL 1165FWL                                                                                                                                                           |                                                                        |                                                                                             | EDDY COUNTY, NM                                                                  |                                                                                                        |                                                                           |  |
| 12. CHECK APPI                                                                                                                                                                                | ROPRIATE BOX(ES) TO                                                                                                                                                      | INDICATE                                                               | NATURE OF I                                                                                 | NOTICE, RE                                                                       | PORT, OR OTHE                                                                                          | R DATA                                                                    |  |
| TYPE OF SUBMISSION                                                                                                                                                                            | TYPE O                                                                                                                                                                   | TYPE OF ACTION                                                         |                                                                                             |                                                                                  |                                                                                                        |                                                                           |  |
| Notice of Intent                                                                                                                                                                              | ☐ Acidize                                                                                                                                                                | ☐ Dee                                                                  | oen                                                                                         | ☐ Production                                                                     | n (Start/Resume)                                                                                       | ■ Water Shut-Off                                                          |  |
| _                                                                                                                                                                                             | □ Alter Casing                                                                                                                                                           | ☐ Frac                                                                 | <ul><li>□ Fracture Treat</li><li>□ New Construction</li></ul>                               |                                                                                  | ion                                                                                                    | ■ Well Integrity                                                          |  |
| ☐ Subsequent Report                                                                                                                                                                           | □ Casing Repair                                                                                                                                                          | _                                                                      |                                                                                             |                                                                                  | ete                                                                                                    | Other Drilling Operations                                                 |  |
| ☐ Final Abandonment Notice                                                                                                                                                                    | Change Plans                                                                                                                                                             |                                                                        | and Abandon                                                                                 | -                                                                                | rily Abandon                                                                                           | operations                                                                |  |
|                                                                                                                                                                                               | ☐ Convert to Injection ☐ Plu                                                                                                                                             |                                                                        | <del></del>                                                                                 |                                                                                  | Disposal proposed work and approximate duration thereof.                                               |                                                                           |  |
| If the proposal is to deepen directions Attach the Bond under which the wor following completion of the involved testing has been completed. Final Abdetermined that the site is ready for fi | ally or recomplete horizontally, gi<br>k will be performed or provide the<br>operations. If the operation resul-<br>andonment Notices shall be filed<br>nal inspection.) | ve subsurface<br>e Bond No. or<br>lts in a multipl<br>only after all i | locations and measu<br>if file with BLM/BLA<br>e completion or reco<br>requirements, includ | ired and true vert<br>A. Required subs<br>empletion in a ne<br>ling reclamation, | ical depths of all pertin<br>equent reports shall be<br>w interval, a Form 316<br>have been completed. | ent markers and zones.<br>filed within 30 days<br>0-4 shall be filed once |  |
| BOPCO, L.P. respectfully requesystem that Cavaloz rig 3 utilized                                                                                                                              |                                                                                                                                                                          | OPE informa                                                            | ation in the APD                                                                            | to include an                                                                    | 11"                                                                                                    |                                                                           |  |
| After running the 8-5/8? surfactinstalled, used, maintained an test, a low pressure (250-300                                                                                                  | d tested as per Onshore Or<br>psig) test will be performed                                                                                                               | der 2. In ac<br>. Please sec                                           | ddition to the hig                                                                          | h pressure                                                                       | RE(<br>AUG<br>NMOC                                                                                     | CEIVED<br>1 4 2013<br>D ARTESIA                                           |  |
| 14. I hereby certify that the foregoing is                                                                                                                                                    | Electronic Submission #21                                                                                                                                                | PCO LP, se                                                             | nt to the Carlsba                                                                           | d                                                                                | •                                                                                                      |                                                                           |  |
| Name(Printed/Typed) JEREMY                                                                                                                                                                    | BRADEN                                                                                                                                                                   |                                                                        | Title ENGIN                                                                                 | EERING ASS                                                                       | ISTANT                                                                                                 |                                                                           |  |
| Signature (Electronic S                                                                                                                                                                       | ubmission)                                                                                                                                                               |                                                                        | Date 08/12/2                                                                                | 013                                                                              |                                                                                                        |                                                                           |  |
|                                                                                                                                                                                               | THIS SPACE FOR                                                                                                                                                           | R FEDERA                                                               | L OR STATE                                                                                  | OFFICE US                                                                        | E                                                                                                      |                                                                           |  |
| Approved By CHRISTOPHER WA                                                                                                                                                                    | TitlePETROLE                                                                                                                                                             | UM ENGINE                                                              | ĒR.                                                                                         | Date 08/12/2013                                                                  |                                                                                                        |                                                                           |  |
| Conditions of approval, if any, are attached<br>ertify that the applicant holds legal or equivalent would entitle the applicant to condu-                                                     | Office Carlsbad                                                                                                                                                          |                                                                        |                                                                                             |                                                                                  |                                                                                                        |                                                                           |  |