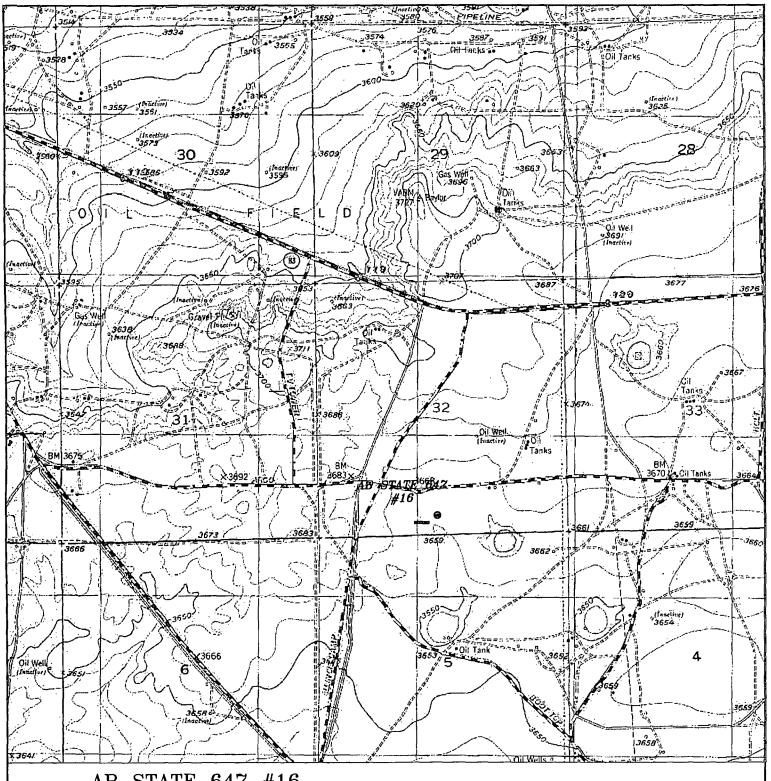

## WELL LOCATION AND ACREAGE DEDICATION PLAT

| API Number    | Pool Code | Pool Name           |           |  |  |
|---------------|-----------|---------------------|-----------|--|--|
| 30-015-41511  | 96830     | Artesia; Glorieta - | Yeso      |  |  |
| Property Code | Pr        | Well Number         |           |  |  |
| 39734         | AB S      | 16                  |           |  |  |
| OGRID No.     | Op        | erator Name         | Elevation |  |  |
| 873           | APACHE    | 3671                |           |  |  |

## Surface Location

|   | UL or lot No. | Section | Township | Range | Lot Idn | Feet from the | North/South line | Feet from the | East/West line | County |
|---|---------------|---------|----------|-------|---------|---------------|------------------|---------------|----------------|--------|
| į | N             | 32      | 17 S     | 28 E  |         | 330           | SOUTH            | 2365          | WEST           | EDDY   |

## Bottom Hole Location If Different From Surface

| UL or lot No.  | Section   | Township | Range           | Lot Idn   | Feet from the | North/South line | Feet from the | East/West line | County |
|----------------|-----------|----------|-----------------|-----------|---------------|------------------|---------------|----------------|--------|
|                | 1 7 7 1   | T-6/33   | 7               | 2-1-   0- | J N-          |                  | <u> </u>      |                |        |
| Dedicated Acre | a Joint o | r Infill | Consolidation ( | Code Or   | der No.       |                  |               |                |        |