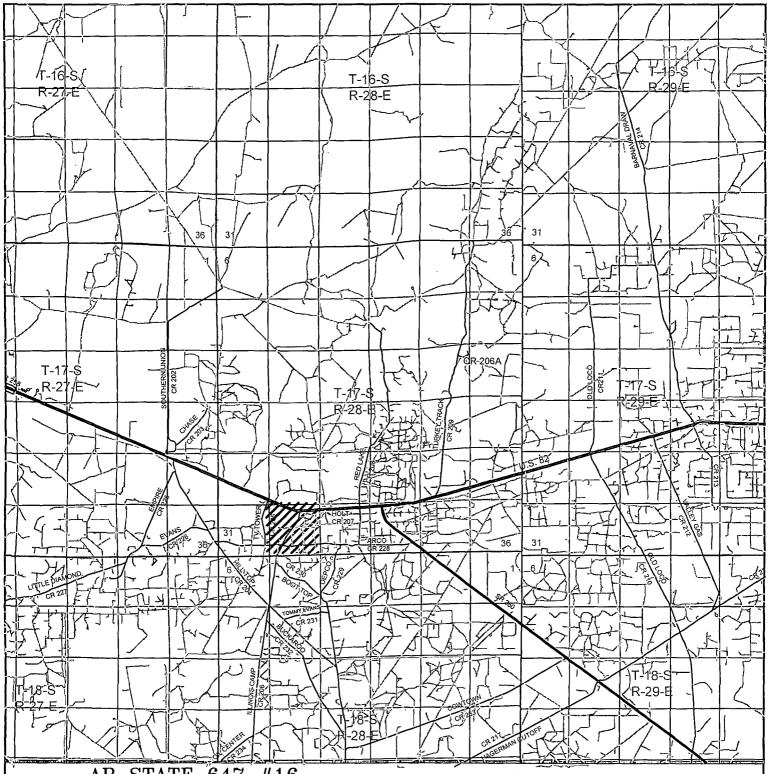

## WELL LOCATION AND ACREAGE DEDICATION PLAT

| API Number    | Pool Code | Pool Name           |           |  |  |
|---------------|-----------|---------------------|-----------|--|--|
| 30-015-41511  | 96830     | Artesia; Glorieta - | Yeso      |  |  |
| Property Code | Pr        | Well Number         |           |  |  |
| 39734         | AB S      | 16                  |           |  |  |
| OGRID No.     | Op        | erator Name         | Elevation |  |  |
| 873           | APACHE    | 3671                |           |  |  |

## Surface Location

|   | UL or lot No. | Section | Township | Range | Lot Idn | Feet from the | North/South line | Feet from the | East/West line | County |
|---|---------------|---------|----------|-------|---------|---------------|------------------|---------------|----------------|--------|
| į | N             | 32      | 17 S     | 28 E  |         | 330           | SOUTH            | 2365          | WEST           | EDDY   |