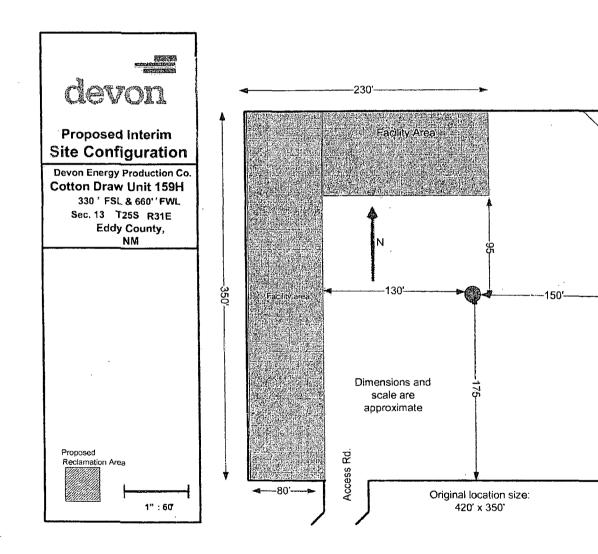

## Interim Site Reclamation

Devon Energy Production Co.

Cotton Draw Unit 159H API #30-15-40385 Sec. 13-T25S-R31E Eddy County, NM

FACILITY AREA 350'

Reclamation Area = 0.7093 Acres

30-015-40385

West Crude CrudE Oil Tank Produced CrudE Oil Tank Tank Tank GAS methor <-330 −2 Area Cal-0.7093 80

East

150 A

Access Road to

well# 157H