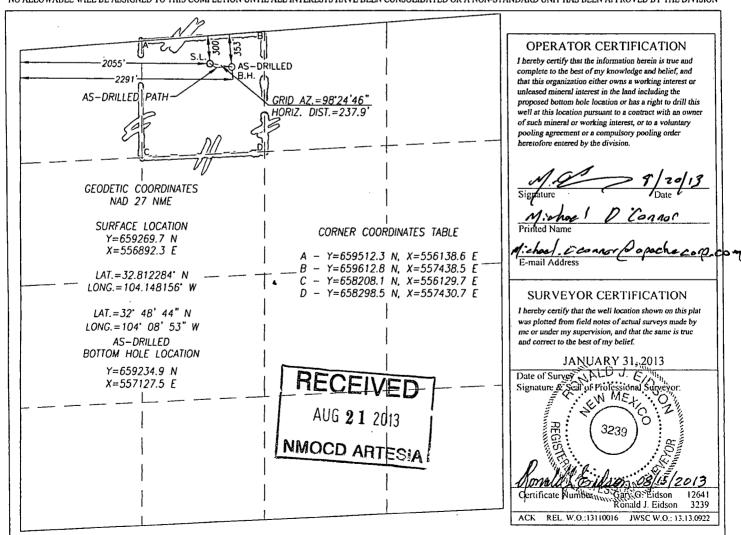

## WELL LOCATION AND ACREAGE DEDICATION PLAT

| API Number    | Pool Code                | Pool Name           | ime     |  |  |
|---------------|--------------------------|---------------------|---------|--|--|
| 30-015-41178  | 96830                    | ARTESIA; GLORIETA-Y | ESO (O) |  |  |
| Property Code | Prop                     | Well Number         |         |  |  |
| 308701        | A S                      | 65                  |         |  |  |
| OGRID No.     | Oper                     | Elevation           |         |  |  |
| 873           | APACHE CORPORATION 3679' |                     |         |  |  |

## Surface Location

| UL or lot No. | Section | Township | Range | Lot Idn | Feet from the | North/South line | Feet from the | East/West line | County |
|---------------|---------|----------|-------|---------|---------------|------------------|---------------|----------------|--------|
| С             | 26      | 17-S     | 28-E  |         | 300           | NORTH            | 2055          | WEST           | EDDY   |

## As-Drilled Bottom Hole Location If Different From Surface

| Γ | UL or lot No.                     | Section | Township | Range           | Lot Idn | Feet from the | North/South line | Feet from the | East/West line | County |
|---|-----------------------------------|---------|----------|-----------------|---------|---------------|------------------|---------------|----------------|--------|
|   | С                                 | 26      | 17-S     | 28-E            |         | 353           | NORTH            | 2291          | WEST           | EDDY   |
|   | Dedicated Acres   Joint or Infill |         | Infill C | Consolidation C | ode Ord | er No.        |                  | '             |                |        |
|   | 40                                |         |          | •               |         |               |                  |               |                |        |

NO ALLOWABLE WILL BE ASSIGNED TO THIS COMPLETION UNTIL ALL INTERESTS HAVE BEEN CONSOLIDATED OR A NON-STANDARD UNIT HAS BEEN APPROVED BY THE DIVISION