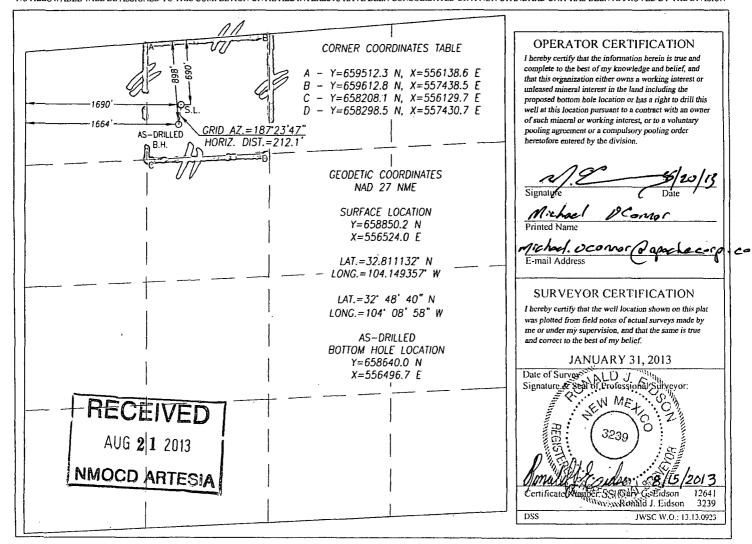

## WELL LOCATION AND ACREAGE DEDICATION PLAT

| API Number    | Pool Code | Pool Name                  |             |  |
|---------------|-----------|----------------------------|-------------|--|
| 30-015-41189  | 96830     | ARTESIA; GLORIETA-YESO (O) |             |  |
| Property Code | Prope     | erty Name                  | Well Number |  |
| 308701        | A S       | 50                         |             |  |
| OGRID No.     | Орег      | ator Name                  | Elevation   |  |
| 873           | APACHE CO | ORPORATION                 | 3684'       |  |

## Surface Location

| Γ                                                         | UL or lot No. | Section | Township | Range | Lot idn | Feet from the | North/South line | Feet from the | East/West line | County |
|-----------------------------------------------------------|---------------|---------|----------|-------|---------|---------------|------------------|---------------|----------------|--------|
|                                                           | C             | 26      | 17-S     | 28-E  |         | 690           | NORTH            | 1690          | WEST           | EDDY   |
| As-Drilled Bottom Hole Location If Different From Surface |               |         |          |       |         |               |                  |               |                |        |

| UL or lot No. | Section | Township | Range | Lot Idn | Feet from the | North/South line | Feet from the | East/West line | County |
|---------------|---------|----------|-------|---------|---------------|------------------|---------------|----------------|--------|
| С             | 26      | 17-S     | 28-E  | :       | 898           | NORTH            | 1664          | WEST           | EDDY   |

Dedicated Acres | Joint or Infill | Consolidation Code | Order No. 40

NO ALLOWABLE WILL BE ASSIGNED TO THIS COMPLETION UNTIL ALL INTERESTS HAVE BEEN CONSOLIDATED OR A NON-STANDARD UNIT HAS BEEN APPROVED BY THE DIVISION