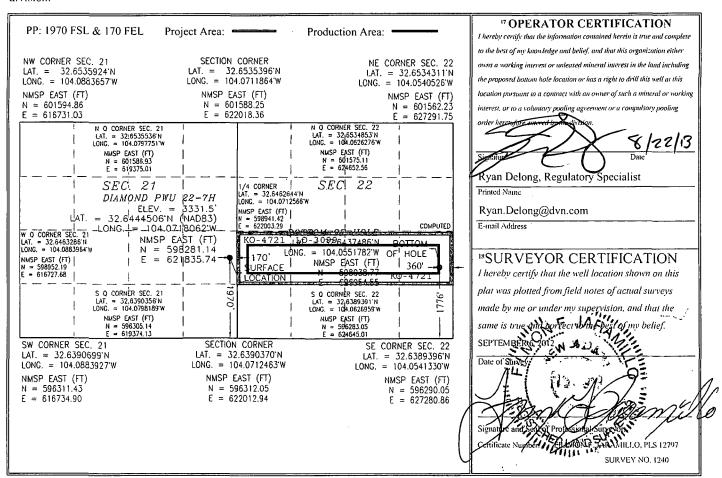

OIL CONSERVATION DIVISION RECEIVES Librario one copy to appropriate

1220 South St. Francis Dr. Santa Fe, NM 87505

AUG 2 3 2017 AMENDED REPORT

NMOCD ARTESTA WELL LOCATION AND ACREAGE DEDI

| <sup>1</sup> API Number<br>30-015-41007 | <sup>2</sup> Pool Code<br>60660        | Turkey Track; Bone Spring |                             |  |
|-----------------------------------------|----------------------------------------|---------------------------|-----------------------------|--|
| Property Code<br>38433                  | <sup>3</sup> Property Name DIAMOND PWU | 22                        | <sup>6</sup> Well Number 7H |  |
| 7 OGRID No.                             | <sup>8</sup> Operator Name             |                           | <sup>9</sup> Elevation      |  |
| 6137                                    | DEVON ENERGY PRODUCTION                | N COMPANY, L.P.           | 3331.5                      |  |

Surface Location

| UL or lot no. | Section | Township | Range | Lot Ida  |               |                  |               |                |        |
|---------------|---------|----------|-------|----------|---------------|------------------|---------------|----------------|--------|
| . 1           | 1       |          | 9 1   | Lot tan  | Feet from the | North/South line | Feet from the | East/West line | County |
| 1             | 21      | 19 S     | 29 E  |          | 1970          | SOUTH            | 170           | EAST           | EDDY   |
|               |         |          | " Bo  | ttom Hol | e Location I  | Different Fron   | n Surface     |                |        |
| UL or lot no. | Section | Township | Range | Lot Idn  | Feet from the | North/South line | Feet from the | East/West line | County |
| J             | 22      | 19 S     | 29 E  |          | 1776          | SOUTH            | 360           | EAST           | EDDY   |

No allowable will be assigned to this completion until all interests have been consolidated or a non-standard unit has been approved by the division.