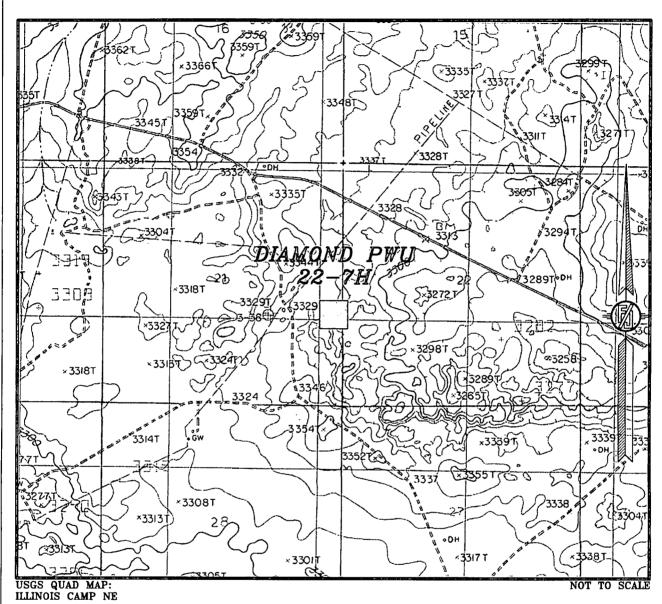

## SECTION 21, TOWNSHIP 19 SOUTH, RANGE 29 EAST, N.M.P.M. EDDY COUNTY, STATE OF NEW MEXICO VICINITY MAP

DEVON ENERGY PRODUCTION COMPANY, L.P.

DIAMOND PWU 22-7H

LOCATED 1970 FT. FROM THE SOUTH LINE AND 170 FT. FROM THE EAST LINE OF SECTION 21, TOWNSHIP 19 SOUTH, RANGE 29 EAST, N.M.P.M. EDDY COUNTY, STATE OF NEW MEXICO

SEPTEMBER 6, 2012

SURVEY NO. 1240

MADRON SURVEYING, INC. 301 SOUTH CANAL CARLSBAD, NEW MEXICO