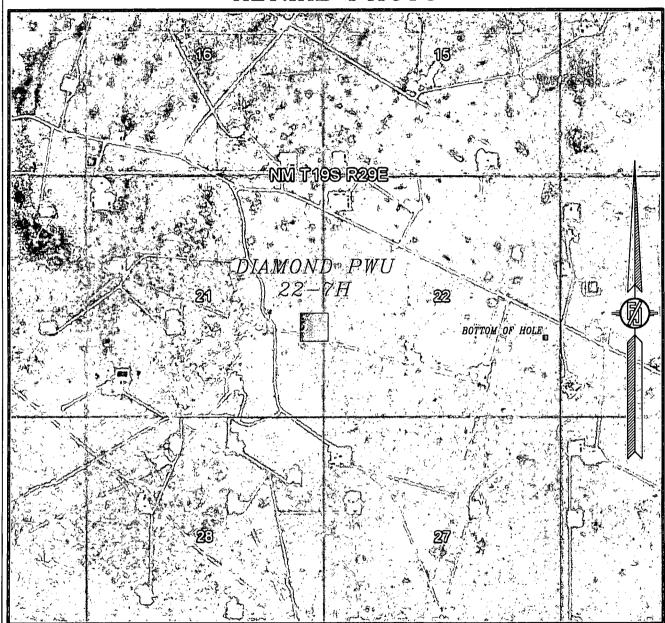

## SECTION 21, TOWNSHIP 19 SOUTH, RANGE 29 EAST, N.M.P.M. EDDY COUNTY, STATE OF NEW MEXICO VICINITY MAP

DEVON ENERGY PRODUCTION COMPANY, L.P.

DIAMOND PWU 22-7H

LOCATED 1970 FT. FROM THE SOUTH LINE AND 170 FT. FROM THE EAST LINE OF SECTION 21, TOWNSHIP 19 SOUTH, RANGE 29 EAST, N.M.P.M. EDDY COUNTY, STATE OF NEW MEXICO

SEPTEMBER 6, 2012

SURVEY NO. 1240

MADRON SURVEYING, INC. 301 SOUTH CANAL CARLSBAD, NEW MEXICO