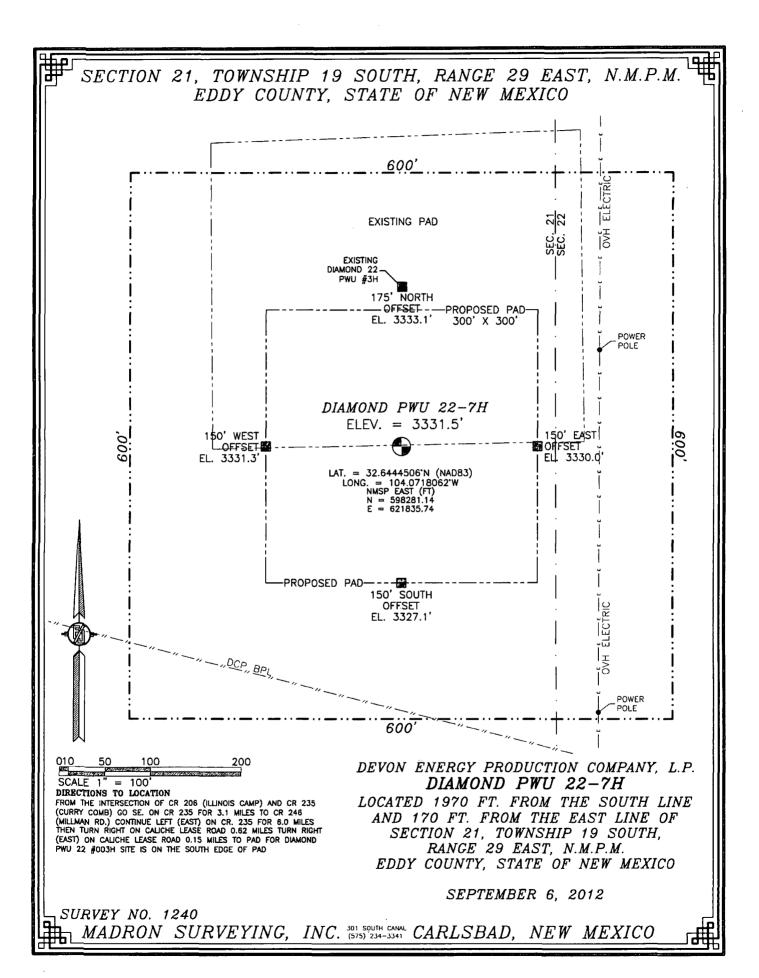

## SECTION 21, TOWNSHIP 19 SOUTH, RANGE 29 EAST, N.M.P.M. EDDY COUNTY, STATE OF NEW MEXICO LOCATION VERIFICATION MAP

## DEVON ENERGY PRODUCTION COMPANY, L.P. DIAMOND PWU 22-7H

LOCATED 1970 FT. FROM THE SOUTH LINE AND 170 FT. FROM THE EAST LINE OF SECTION 21, TOWNSHIP 19 SOUTH, RANGE 29 EAST, N.M.P.M. EDDY COUNTY, STATE OF NEW MEXICO

SEPTEMBER 6. 2012

SURVEY NO. 1240

MADRON SURVEYING, INC. 301 SOUTH CANAL CARLSBAD, NEW MEXICO